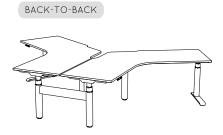

ed
- Green Tag Certified
- Made in Australia
- Compatible with all **Burgtec Screens**
- Fixed Height: 720mmH

#### Electric:

- Height Range: 600 1250mmH
- Speed: 36mm/s unloaded
- Weight rating: Straight | 120kg, Corner | 150kg

#### Tech Adjust:

• Height Range: 620 - 950mmH (Increments)

# **Finishes**

- Frame available in black or white powdercoat
- Worktops available in standard melamine range
- Upholstered Screens available in house fabric range
- Acoustic Screens available in house acoustic range
- Custom finishes available upon request





# CONFIGURATIONS | DIMENSIONS \_\_\_\_\_ burgtec.

# WORKTOP SIZES (mm) SINGLE BACK-TO-BACK WORKTOP SIZES (mm)

# CONFIGURATIONS | DIMENSIONS \_\_\_\_\_\_ burgtec.



# CONFIGURATIONS | DIMENSIONS \_\_\_\_\_

\_ burgtec.

# CORNER - 120°











3-WAY



#### WORKTOP SIZES (mm)





# DESK TO TRAY RETICULATION

CABLE SOCK



### HORIZONTAL RETICULATION

STANDARD CABLE TRAY



BASIC CABLE BASKET



#### VERTICAL RETICULATION

POWER POLE



UMBILICAL



# **Laminate Surfaces**

Clean with a damp, soft cloth or sponge using lukewarm water. Neutral diluted detergent may also be used with lukewarm water. Strong detergents which contain bleach, acid or have an abrasive effect (such as scouring creams) should be avoided.

# Chrome, Anodised, Polished or Powdercoated Metal Surfaces

Clean with a damp, soft cloth or sponge using lukewarm soapy water. Strong detergents which contain bleach, acid or have an abrasive effect (such as scouring creams) should be avoided. Sponges and scourers made from synthetic fibres or metal which may le