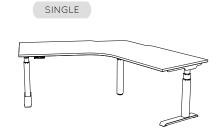

ifed
- Green Tag Certified
- Made in Australia
- Compatible with all **Burgtec Screens**
- Fixed Height: 720mmH

#### Electric:

- Height Range: 600 1250mmH
- Speed: 36mm/s unloaded
- Weight rating: Straight | 120kg, Corner | 150kg

#### Tech Adjust:

• Height Range: 620 - 950mmH (Increments)

# **Finishes**

- Frame available in black or white powdercoat
- Worktops available in standard melamine range
- Upholstered Screens available in house fabric range
- Acoustic Screens available in house acoustic range
- Custom finishes available upon request





# CONFIGURATIONS | DIMENSIONS \_\_\_\_\_ burgtec.

# WORKTOP SIZES (mm) SINGLE BACK-TO-BACK WORKTOP SIZES (mm)

# CONFIGURATIONS | DIMENSIONS \_\_\_\_\_\_ burgtec.



# CONFIGURATIONS | DIMENSIONS \_\_\_\_\_

\_ burgtec.

# CORNER - 120°











3-WAY



#### WORKTOP SIZES (mm)





# DESK TO TRAY RETICULATION

CABLE SOCK



### HORIZONTAL RETICULATION

STANDARD CABLE TRAY



BASIC CABLE BASKET



#### VERTICAL RETICULATION

POWER POLE



UMBILICAL



# **Laminate Surfaces**

Clean with a damp, soft cloth or sponge using lukewarm water. Neutral diluted detergent may also be used with lukewarm water. Strong detergents which contain bleach, acid or have an abrasive effect (such as scouring creams) should be avoided.

# Chrome, Anodised, Polished or Powdercoated Metal Surfaces

Clean with a damp, soft cloth or sponge using lukewarm soapy water. Strong detergents which contain bleach, acid or have an abrasive effect (such as scouring creams) should be avoided. Sponges and scourers made from synthetic fibres or metal which may