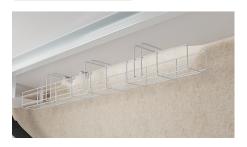

eed: 36mm/s unloaded
- Weight rating: Straight | 120kg, Corner | 150kg

#### Tech Adjust:

• Height Range: 620 - 950mmH (Increments)

# **Finishes**

- Frame available in black or white powdercoat
- Worktops available in standard melamine range
- Upholstered Screens available in house fabric range
- Acoustic Screens available in house acoustic range
- Custom finishes available upon request





# CONFIGURATIONS | DIMENSIONS \_\_\_\_\_ burgtec.

# WORKTOP SIZES (mm) SINGLE BACK-TO-BACK WORKTOP SIZES (mm)

# CONFIGURATIONS | DIMENSIONS \_\_\_\_\_\_ burgtec.



# CONFIGURATIONS | DIMENSIONS \_\_\_\_\_

\_ burgtec.

# CORNER - 120°











3-WAY



#### WORKTOP SIZES (mm)





# DESK TO TRAY RETICULATION

CABLE SOCK



### HORIZONTAL RETICULATION

STANDARD CABLE TRAY



BASIC CABLE BASKET



#### VERTICAL RETICULATION

POWER POLE



UMBILICAL



# **Laminate Surfaces**

Clean with a damp, soft cloth or sponge using lukewarm water. Neutral diluted detergent may also be used with lukewarm water. Strong detergents which contain bleach, acid or have an abrasive effect (such as scouring creams) should be avoided.

# Chrome, Anodised, Polished or Powdercoated Metal Surfaces

Clean with a damp, soft cloth or sponge using lukewarm soapy water. Strong detergents which contain bleach, acid or have an abrasive effect (such as scouring creams) should be avoided. Sponges and scourers made from synthetic fibres or metal which may leave permanent scratches on the surfaces should also be avoided. Ensure product is dried with clean fibrefree cloth after washing.



# **Fabric**

For a genera