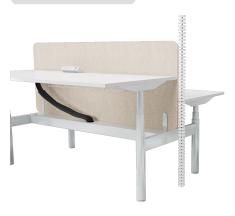

## **Features**

- Square leg design
- Telescopic frame
- AFRDI Certifed
- Green Tag Certified
- Made in Australia
- Compatible with all **Burgtec Screens**
- Fixed Height: 720mmH

# **Finishes**

- Frame available in black or white powdercoat
- Worktops available in standard melamine range
- Upholstered Screens available in house fabric range
- Acoustic Screens available in house acoustic range
- Custom finishes available upon request