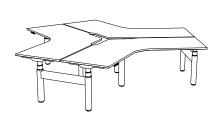

# CONFIGURATIONS | DIMENSIONS \_\_\_\_\_ burgtec.

# WORKTOP SIZES (mm) SINGLE BACK-TO-BACK WORKTOP SIZES (mm)