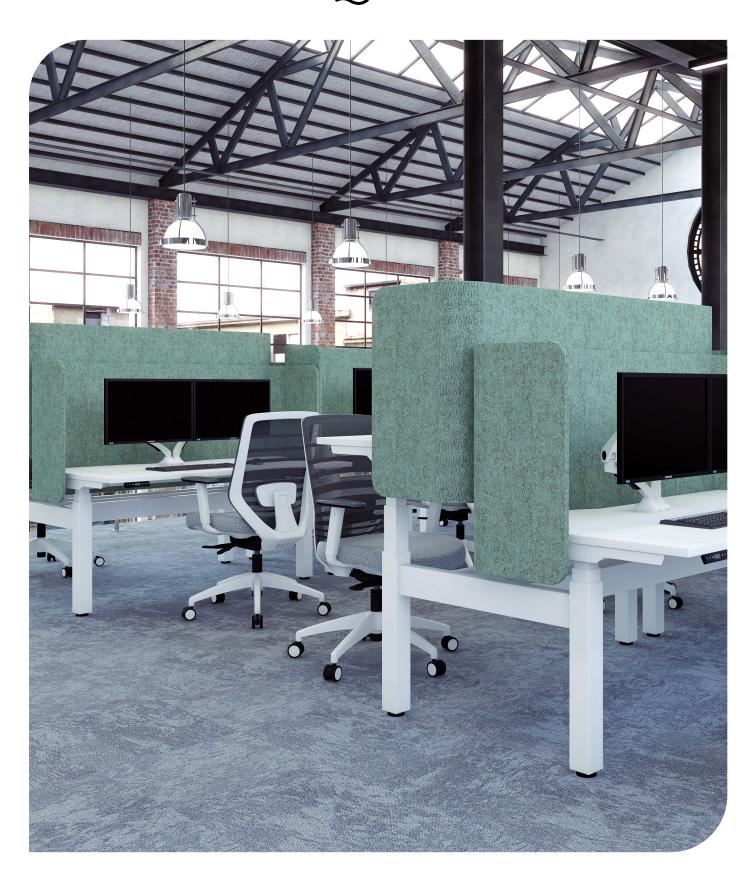

# Shoot straight.

Strata SQ is a collection of desk systems that deliver the ultimate in choice, versatility, and affordable style for the modern workplace.

The range is the new and easy way to create a truly flexible and agile workspaces with the confidence of Strata quality.

## **Features**

- Square leg design
- Telescopic frame
- AFRDI Certifed
- Green Tag Certified
- Made in Australia
- Compatible with all **Burgtec Screens**
- Fixed Height: 720mmH

# **Finishes**

- Frame available in black or white powdercoat
- Worktops available in standard melamine range
- Upholstered Screens available in house fabric range
- Acoustic Screens available in house acoustic range
- Custom finishes available upon request