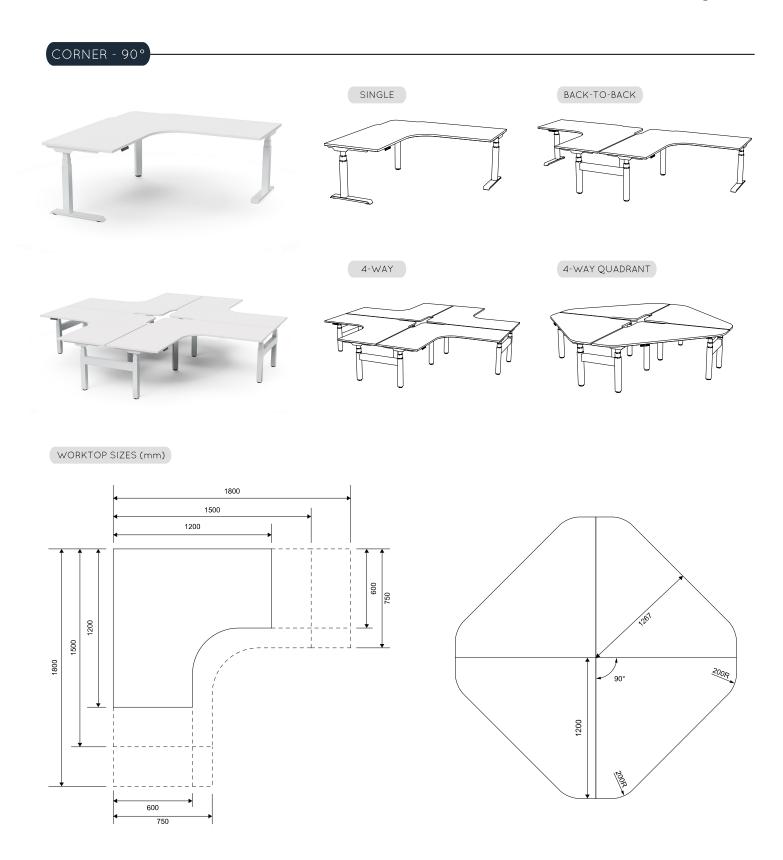

# CONFIGURATIONS | DIMENSIONS \_\_\_\_\_ burgtec.

# WORKTOP SIZES (mm) SINGLE BACK-TO-BACK WORKTOP SIZES (mm)