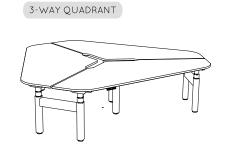

# CONFIGURATIONS | DIMENSIONS \_\_\_\_\_

\_ burgtec.

# CORNER - 120°

3-WAY

#### WORKTOP SIZES (mm)