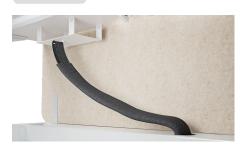

*
- Fixed Height: 720mmH

#### Electric:

- Height Range: 600 1250mmH
- Speed: 36mm/s unloaded
- Weight rating: Straight | 120kg, Corner | 150kg

#### Tech Adjust:

• Height Range: 620 - 950mmH (Increments)

# **Finishes**

- Frame available in black or white powdercoat
- Worktops available in standard melamine range
- Upholstered Screens available in house fabric range
- Acoustic Screens available in house acoustic range
- Custom finishes available upon request





# CONFIGURATIONS | DIMENSIONS \_\_\_\_\_ burgtec.

# WORKTOP SIZES (mm) SINGLE BACK-TO-BACK WORKTOP SIZES (mm)

# CONFIGURATIONS | DIMENSIONS \_\_\_\_\_\_ burgtec.



# CONFIGURATIONS | DIMENSIONS \_\_\_\_\_

\_ burgtec.

# CORNER - 120°











3-WAY



#### WORKTOP SIZES (mm)





# DESK TO TRAY RETICULATION

CABLE SOCK



### HORIZONTAL RETICULATION

STANDARD CABLE TRAY



BASIC CABLE BASKET



#### VERTICAL RETICULATION

POWER POLE



UMBILICAL



# **Laminate Surfaces**

Clean with a damp, soft cloth or sponge using lukewarm water. Neutral diluted detergent may also be used with lukewarm water. Strong detergents which contain bleach, acid or have an abrasive effect (such as scouring creams) should be avoided.

# Chrome, Anodised, Polished or Powdercoated Metal Surfaces

Clean with a damp, soft cloth or sponge using lukewarm soapy water. Strong detergents which contain bleach, acid or have an abrasive effect (such as scouring creams) should be avoided. Sponges and scourers made from synthetic fibres or metal which may leave permanent scratches on the surfaces should also be avoided. Ensure product is dri