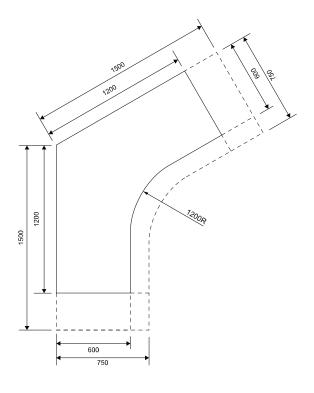

# CONFIGURATIONS | DIMENSIONS \_\_\_\_\_

\_ burgtec.

# CORNER - 120°

3-WAY

#### WORKTOP SIZES (mm)