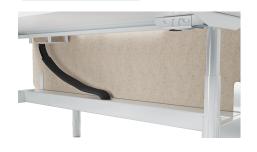

ange: 600 1250mmH
- Speed: 36mm/s unloaded
- Weight rating: Straight | 120kg, Corner | 150kg

#### Tech Adjust:

• Height Range: 620 - 950mmH (Increments)

# **Finishes**

- Frame available in black or white powdercoat
- Worktops available in standard melamine range
- Upholstered Screens available in house fabric range
- Acoustic Screens available in house acoustic range
- Custom finishes available upon request





# CONFIGURATIONS | DIMENSIONS \_\_\_\_\_ burgtec.

# WORKTOP SIZES (mm) SINGLE BACK-TO-BACK WORKTOP SIZES (mm)

# CONFIGURATIONS | DIMENSIONS \_\_\_\_\_\_ burgtec.



# CONFIGURATIONS | DIMENSIONS \_\_\_\_\_

\_ burgtec.

# CORNER - 120°











3-WAY



#### WORKTOP SIZES (mm)





# DESK TO TRAY RETICULATION

CABLE SOCK



### HORIZONTAL RETICULATION

STANDARD CABLE TRAY



BASIC CABLE BASKET



#### VERTICAL RETICULATION

POWER POLE



UMBILICAL



# **Laminate Surfaces**

Clean with a damp, soft cloth or sponge using lukewarm water. Neutral diluted detergent may also be used with lukewarm water. Strong detergents which contain bleach, acid or have an abrasive effect (such as scouring creams) should be avoided.

# Chrome, Anodised, Polished or Powdercoated Metal Surfaces

Clean with a damp, soft cloth or sponge using lukewarm soapy water. Strong detergents which contain bleach, acid or have an abrasive effect (such as scouring creams) should be avoided. Sponges and scourers made from synthetic fibres or metal which may leave permanent scratches on the surfaces should also be avoided. Ensure product is dried with clean fibrefree cloth after washing.



# **