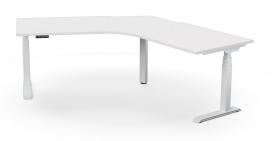

# CONFIGURATIONS | DIMENSIONS \_\_\_\_\_ burgtec.

# WORKTOP SIZES (mm) SINGLE BACK-TO-BACK WORKTOP SIZES (mm)

# CORNER - 120°

3-WAY