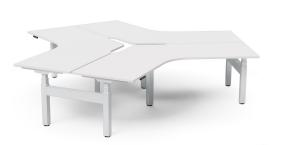

- Green Tag Certified
- Made in Australia
- Compatible with all **Burgtec Screens**
- Fixed Height: 720mmH

#### Electric:

- Height Range: 600 1250mmH
- Speed: 36mm/s unloaded
- Weight rating: Straight | 120kg, Corner | 150kg

#### Tech Adjust:

• Height Range: 620 - 950mmH (Increments)

# **Finishes**

- Frame available in black or white powdercoat
- Worktops available in standard melamine range
- Upholstered Screens available in house fabric range
- Acoustic Screens available in house acoustic range
- Custom finishes available upon request





# CONFIGURATIONS | DIMENSIONS \_\_\_\_\_ burgtec.

# WORKTOP SIZES (mm) SINGLE BACK-TO-BACK WORKTOP SIZES (mm)

# CONFIGURATIONS | DIMENSIONS \_\_\_\_\_\_ burgtec.



# CONFIGURATIONS | DIMENSIONS \_\_\_\_\_

\_ burgtec.

# CORNER - 120°











3-WAY



#### WORKTOP SIZES (mm)





# DESK TO TRAY RETICULATION

CABLE SOCK



### HORIZONTAL RETICULATION

STANDARD CABLE TRAY



BASIC CABLE BASKET



#### VERTICAL RETICULATION

POWER POLE



UMBILICAL



# **Laminate Surfaces**

Clean with a damp, soft cloth or sponge using lukewarm water. Neutral diluted detergent may also be used with lukewarm water. Strong detergents which contain bleach, acid or have an abrasive effect (such as scouring creams) should be avoided.

# Chrome, Anodised, Polished or Powdercoated Metal Surfaces

Clean with a damp, soft cloth or sponge using lukewarm soapy water. Strong detergents which contain bleach, acid or have an abrasive effect (such as scouring creams) should be avoided. Sponges and scourers made from synthetic fibres or metal which may leav