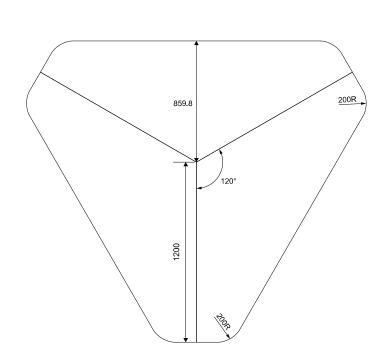

# CONFIGURATIONS | DIMENSIONS \_\_\_\_\_

\_ burgtec.

# CORNER - 120°

3-WAY

#### WORKTOP SIZES (mm)