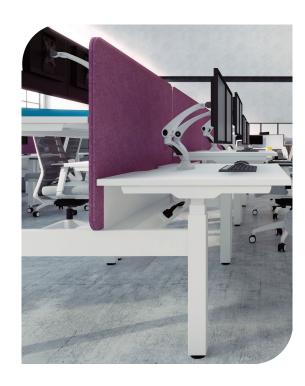

## **Features**

- Square leg design
- Telescopic frame
- AFRDI Certifed
- Green Tag Certified
- Made in Australia
- Compatible with all **Burgtec Screens**
- Fixed Height: 720mmH

# **Finishes**

- Frame available in black or white powdercoat
- Worktops available in standard melamine range
- Upholstered Screens available in house fabric range
- Acoustic Screens available in house acoustic range
- Custom finishes available upon request