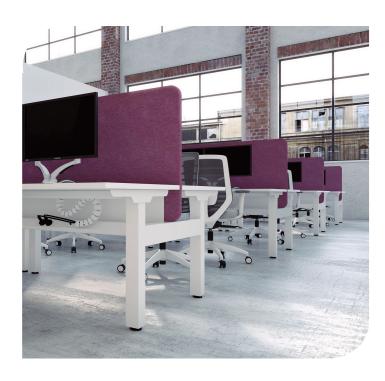

# Shoot straight.

Strata SQ is a collection of desk systems that deliver the ultimate in choice, versatility, and affordable style for the modern workplace.

The range is the new and easy way to create a truly flexible and agile workspaces with the confidence of Strata quality.

# **Finishes**

- Frame available in black or white powdercoat
- Worktops available in standard melamine range
- Upholstered Screens available in house fabric range
- Acoustic Screens available in house acoustic range
- Custom finishes available upon request