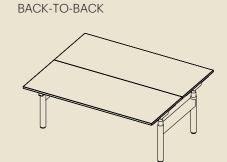

A TAILORED SOLUTION

Strata SQ2S is as accommodating as it is ergonomic, designed to suit a range of cabling and screen options all available in bespoke finishes.

While different screen designs offer varying levels of privacy, local manufacturing allows for custom finishes, and cabling solutions can be tailored to each project, Strata SQ2S can be adapted to suit the needs of any workplace.



#### **EFFORTLESS OPERATION**

This workstations 'inline kinetic drive' mechanism makes desk height adjustment as simple as the press of a button, literally.

Quiet and smooth in motion, frequent height changes throughout the day is not a problem and with the advanced digital memory handset, Strata SQ2S records users favourite positions for efficiency.



### DIMENSIONS -STRATA SQ2S

## LINEAR







# WORKTOP SIZES (mm)





# CABLE MANAGEMENT STRATA SQ2S

## Desk to tray reticulation

CABLE SOCK



#### Horizontal reticulation

STANDARD CABLE TRAY



BASIC CABLE BASKET



#### Vertical reticulation

POWER POLE



UMBILICAL



# CARE AND MAINTENANCE STRATA SQ2S

### Laminate Surfaces

Clean with a damp, soft cloth or sponge using lukewarm water. Neutral diluted detergent may also be used with lukewarm water. Strong detergents which contain bleach, acid or have an abrasive effect (such as scouring creams) should be avoided.

# Chrome, Anodised, Polished or Powdercoated Metal Surfaces

Clean with a damp, soft cloth or sponge using lukewarm soapy water. Strong detergents which contain bleach, acid or have an abrasive effect (such as scouring creams) should be avoided. Sponges and scour