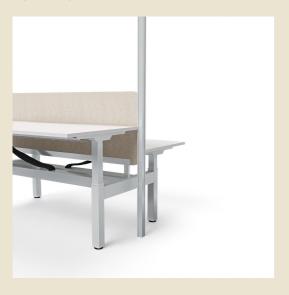

privacy, local manufacturing allows for custom finishes, and cabling solutions can be tailored to each project, Strata SQ2S can be adapted to suit the needs of any workplace.



#### **EFFORTLESS OPERATION**

This workstations 'inline kinetic drive' mechanism makes desk height adjustment as simple as the press of a button, literally.

Quiet and smooth in motion, frequent height changes throughout the day is not a problem and with the advanced digital memory handset, Strata SQ2S records users favourite positions for efficiency.



### DIMENSIONS -STRATA SQ2S

## LINEAR







# WORKTOP SIZES (mm)





# CABLE MANAGEMENT STRATA SQ2S

## Desk to tray reticulation

CABLE SOCK



#### Horizontal reticulation

STANDARD CABLE TRAY



BASIC CABLE BASKET



#### Vertical reticulation

POWER POLE



UMBILICAL



# CARE AND MAINTENANCE STRATA SQ2S

### Laminate Surfaces

Clean with a damp, soft cloth or sponge using lukewarm water. Neutral diluted detergent may also be used with lukewarm water. Strong detergents which contain bleach, acid or have an abrasive effect (such as scouring creams) should be avoided.

# Chrome, Anodised, Polished or Powdercoated Metal Surfaces

Clean with a damp, soft cloth or sponge using lukewarm soapy water. Strong detergents which contain bleach, acid or have an abrasive effect (such as scouring creams) should be avoided. Sponges and scourers made from synthetic fibres or metal which may leave permanent scratches on the surfaces should also be avoided. Ensure product is dried with clean fibre- free cloth after washing.

## Warranty Information

Strata SQ