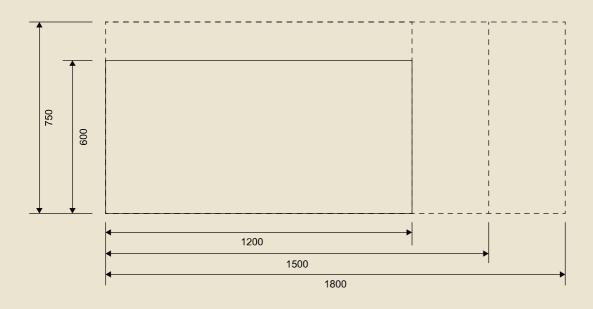

rata SQ2S is as accommodating as it is ergonomic, designed to suit a range of cabling and screen options all available in bespoke finishes.

While different screen designs offer varying levels of privacy, local manufacturing allows for custom finishes, and cabling solutions can be tailored to each project, Strata SQ2S can be adapted to suit the needs of any workplace.



#### **EFFORTLESS OPERATION**

This workstations 'inline kinetic drive' mechanism makes desk height adjustment as simple as the press of a button, literally.

Quiet and smooth in motion, frequent height changes throughout the day is not a problem and with the advanced digital memory handset, Strata SQ2S records users favourite positions for efficiency.



### DIMENSIONS -STRATA SQ2S

## LINEAR







# WORKTOP SIZES (mm)





# CABLE MANAGEMENT STRATA SQ2S

## Desk to tray reticulation

CABLE SOCK



#### Horizontal reticulation

STANDARD CABLE TRAY



BASIC CABLE BASKET



#### Vertical reticulation

POWER POLE



UMBILICAL



# CARE AND MAINTENANCE STRATA SQ2S

### Laminate Surfaces

Clean with a damp, soft cloth or sponge using lukewarm water. Neutral diluted detergent may also be used with lukewarm water. Strong detergents which contain bleach, acid or have an abrasive effect (such as scouring creams) should be avoided.

# Chrome, Anodised, Polished or Powdercoated Metal Surfaces

Clean with a damp, soft cloth or sponge using lukewarm soapy water. Strong detergents which contain bleach, acid or have an abrasive effect (such as scouring creams) should be avoided. Sponges and scourers made from synthetic