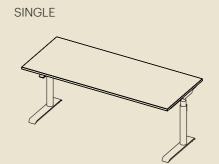

## A TAILORED SOLUTION

Strata SQ2S is as accommodating as it is ergonomic, designed to suit a range of cabling and screen options all available in bespoke finishes.

While different screen designs offer varying levels of privacy, local manufacturing allows for custom finishes, and cabling solutions can be tailored to each project, Strata SQ2S can be adapted to suit the needs of any workplace.



#### **EFFORTLESS OPERATION**

This workstations 'inline kinetic drive' mechanism makes desk height adjustment as simple as the press of a button, literally.

Quiet and smooth in motion, frequent height changes throughout the day is not a problem and with the advanced digital memory handset, Strata SQ2S records users favourite positions for efficiency.



### DIMENSIONS -STRATA SQ2S

## LINEAR







# WORKTOP SIZES (mm)





# CABLE MANAGEMENT STRATA SQ2S

## Desk to tray reticulation

CABLE SOCK



#### Horizontal reticulation

STANDARD CABLE TRAY



BASIC CABLE BASKET



#### Vertical reticulation

POWER POLE



UMBILICAL



# CARE AND MAINTENANCE STRATA SQ2S

### Laminate Surfaces

Clean with a damp, soft cloth or sponge using lukewarm water. Neutral diluted detergent may also be used with lukewarm water. Strong detergents which contain bleach, acid or have an abrasive effect (such as scouring creams) should be avoided.

# Chrome, Anodised, Polished or Powdercoated Metal Surfaces

Clean with a damp, soft cloth or sponge using lukewarm soapy water. Strong detergents which contain bleach, acid or have an abrasive effect (such as scouring creams) should be avoided. Sponges and sco