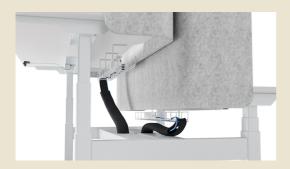

# CABLE MANAGEMENT STRATA SQ2S

#### Vertical reticulation

POWER POLE

UMBILICAL