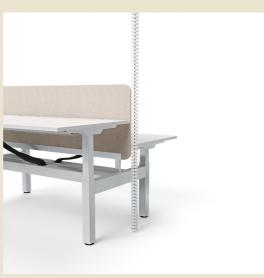

al manufacturing allows for custom finishes, and cabling solutions can be tailored to each project, Strata SQ2S can be adapted to suit the needs of any workplace.



#### **EFFORTLESS OPERATION**

This workstations 'inline kinetic drive' mechanism makes desk height adjustment as simple as the press of a button, literally.

Quiet and smooth in motion, frequent height changes throughout the day is not a problem and with the advanced digital memory handset, Strata SQ2S records users favourite positions for efficiency.



### DIMENSIONS -STRATA SQ2S

## LINEAR







# WORKTOP SIZES (mm)





# CABLE MANAGEMENT STRATA SQ2S

## Desk to tray reticulation

CABLE SOCK



#### Horizontal reticulation

STANDARD CABLE TRAY



BASIC CABLE BASKET



#### Vertical reticulation

POWER POLE



UMBILICAL



# CARE AND MAINTENANCE STRATA SQ2S

### Laminate Surfaces

Clean with a damp, soft cloth or sponge using lukewarm water. Neutral diluted detergent may also be used with lukewarm water. Strong detergents which contain bleach, acid or have an abrasive effect (such as scouring creams) should be avoided.

# Chrome, Anodised, Polished or Powdercoated Metal Surfaces

Clean with a damp, soft cloth or sponge using lukewarm soapy water. Strong detergents which contain bleach, acid or have an abrasive effect (such as scouring creams) should be avoided. Sponges and scourers made from synthetic fibres or metal which may leave permanent scratches on the surfaces should also be avoided. Ensure product is dried with clean fibre- free cloth after washing.

## Warranty Information

Strata SQ2S Workstatio