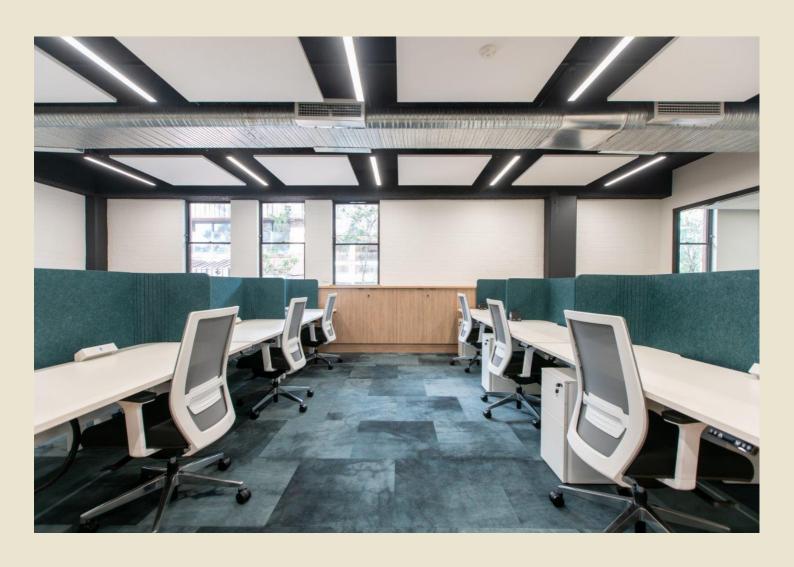

# Transform the workplace.

Strata SQ2S is a collection of desk systems that deliver the ultimate in choice, versatility, and affordable style for the modern workplace. This range is the easy way to create a truly flexible and agile workspaces with the confidence of Strata quality.

#### A TAILORED SOLUTION

Strata SQ2S is as accommodating as it is ergonomic, designed to suit a range of cabling and screen options all available in bespoke finishes.

While different screen designs offer varying levels of privacy, local manufacturing allows for custom finishes, and cabling solutions can be tailored to each project, Strata SQ2S can be adapted to suit the needs of any workplace.