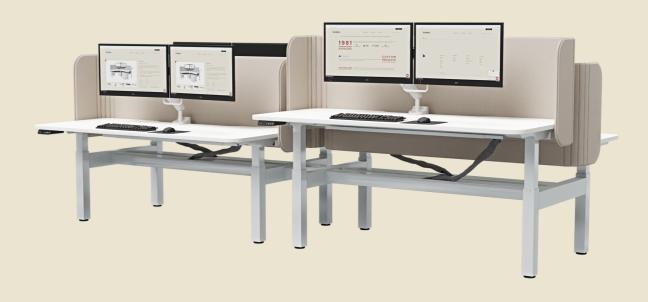

With a clean, square leg profile, Strata SQ2S is a premium 2-Stage workstation system - an uncomplicated and affordable desking choice for the modern workplace.

#### **Features**

- Compatible with all Burgtec Screens
- Cable management / softwiring options available
- Single motor
- 2-Stage electric height adjustment
- Electric Height Range: 720 1150mmH (includes 25mm top)
- · Square leg design

#### **AFFORDABLE WELLBEING**

Staff wellbeing has a remarkable impact on company performance and it doesn't need to cost the earth.

Strata SQ2S is a top value sit-stand solution with 2-stage electric height adjustment allowing employees to change their workstation position throughout the day.

#### **EFFORTLESS OPERATION**

This workstations 'inline kinetic drive' mechanism makes desk height adjustment as simple as the press of a button, literally.

Quiet and smooth in motion, frequent height changes throughout the day is not a problem and with the advanced digital memory handset, Strata SQ2S records users favourite positions for efficiency.