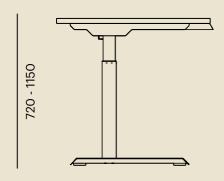

#### **Features**

- Compatible with all Burgtec Screens
- Cable management / softwiring options available
- Single motor
- 2-Stage electric height adjustment
- Electric Height Range: 720 1150mmH (includes 25mm top)
- · Square leg design

### DIMENSIONS -STRATA SQ2S