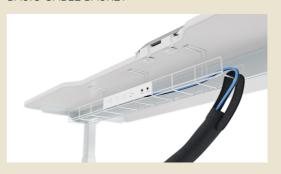

ent screen designs offer varying levels of privacy, local manufacturing allows for custom finishes, and cabling solutions can be tailored to each project, Strata SQ2S can be adapted to suit the needs of any workplace.



#### **EFFORTLESS OPERATION**

This workstations 'inline kinetic drive' mechanism makes desk height adjustment as simple as the press of a button, literally.

Quiet and smooth in motion, frequent height changes throughout the day is not a problem and with the advanced digital memory handset, Strata SQ2S records users favourite positions for efficiency.



### DIMENSIONS -STRATA SQ2S

## LINEAR







# WORKTOP SIZES (mm)





# CABLE MANAGEMENT STRATA SQ2S

## Desk to tray reticulation

CABLE SOCK



#### Horizontal reticulation

STANDARD CABLE TRAY



BASIC CABLE BASKET



#### Vertical reticulation

POWER POLE



UMBILICAL



# CARE AND MAINTENANCE STRATA SQ2S

### Laminate Surfaces

Clean with a damp, soft cloth or sponge using lukewarm water. Neutral diluted detergent may also be used with lukewarm water. Strong detergents which contain bleach, acid or have an abrasive effect (such as scouring creams) should be avoided.

# Chrome, Anodised, Polished or Powdercoated Metal Surfaces

Clean with a damp, soft cloth or sponge using lukewarm soapy water. Strong detergents which contain bleach, acid or have an abrasive effect (such as scouring creams) should be avoided. Sponges and scourers made from synthetic fibres or metal which may leave permanent scratches on the surfaces should also be avoided. Ensure product is dried with clean fibre- free cloth after wa