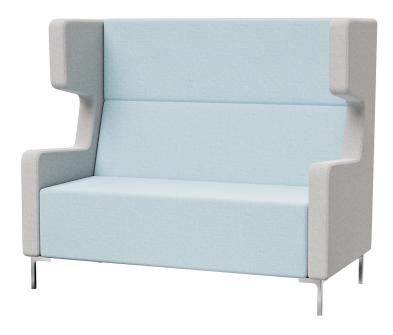

### A comfortable, flexible and versatile seating solution.

Amee creates quiet spaces where employees can escape workplace distractions. Amee is characterised by unique wings that function as a quiet space for uninterrupted deliberation and private discussion.

### Options

- 1 seater, 2 seater, 2.5 seater and 3 seater options
- BYO fabric or select from an impressive range of house fabrics
- Two-tone upholstery available