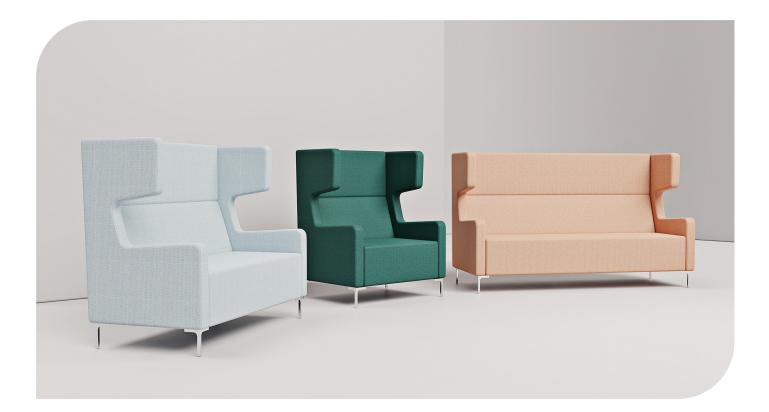

### A comfortable, flexible and versatile seating solution.

Amee creates quiet spaces where employees can escape workplace distractions. Amee is characterised by unique wings that function as a quiet space for uninterrupted deliberation and private discussion.

### Options

- 1 seater, 2 seater, 2.5 seater and 3 seater options
- BYO fabric or select from an impressive range of house fabrics
- Two-tone upholstery available