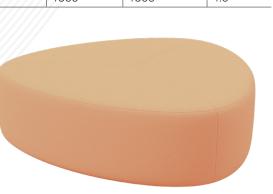

## PEBBLE

burgtec.

The Pebble Ottoman Collection is ideal for workplaces aspiring to a creative environment.

Designed for comfort & functionality, Pebble utilises little floor space and is easily moved to quickly adapt to ever-changing work days.

## **Options**

- BYO fabric or select from an impressive range of house fabrics
- Large range of sizes

## **Dimensions**

| Code        | Height (mm) | Width (mm) | Depth (mm) | Meterage |
|-------------|-------------|------------|------------|----------|
| PEBBLESEAT  | 650         | 450        | 450        | 1.3      |
| PEBBLE450W  | 450         | 450        | 450        | 0.8      |
| PEBBLE600W  | 450         | 600        | 600        | 1.3      |
| PEBBLE900W  | 450         | 900        | 900        | 1.9      |
| PEBBLE1200W | 450         | 1200       | 1200       | 3.2      |
| PEBBLE1500W | 450         | 1500       | 1500       | 4.6      |