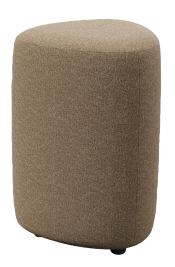

## PEBBLE

burgtec.

The Pebble Ottoman Collection is ideal for workplaces aspiring to a creative environment.

Designed for comfort & functionality, Pebble utilises little floor space and is easily moved to quickly adapt to ever-changing work days.

## **Options**

- BYO fabric or select from an impressive range of house fabrics
- Large range of sizes

## **Dimensions**

| Code        | Height (mm) | Width (mm) | Depth (mm) | Meterage |
|-------------|-------------|------------|------------|----------|
| PEBBLESEAT  | 650         | 450        | 450        | 1.3      |
| PEBBLE450W  | 450         | 450        | 450        | 0.8      |
| PEBBLE600W  | 450         | 600        | 600        | 1.3      |
| PEBBLE900W  | 450         | 900        | 900        | 1.9      |
| PEBBLE1200W | 450         | 1200       | 1200       | 3.2      |
| PEBBLE1500W | 450         | 1500       | 1500       | 4.6      |