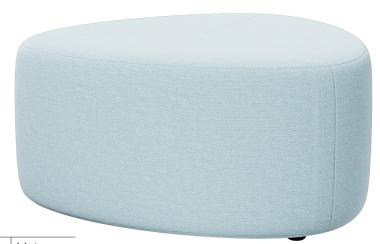

## PEBBLE

burgtec.

The Pebble Ottoman Collection is ideal for workplaces aspiring to a creative environment.

Designed for comfort & functionality, Pebble utilises little floor space and is easily moved to quickly adapt to ever-changing work days.

## **Options**

- BYO fabric or select from an impressive range of house fabrics
- Large range of sizes

## **Dimensions**

| Code        | Height (mm) | Width (mm) | Depth (mm) | Meterage |
|-------------|-------------|------------|------------|----------|
| PEBBLESEAT  | 650         | 450        | 450        | 1.3      |
| PEBBLE450W  | 450         | 450        | 450        | 0.8      |
| PEBBLE600W  | 450         | 600        | 600        | 1.3      |
| PEBBLE900W  | 450         | 900        | 900        | 1.9      |
| PEBBLE1200W | 450         | 1200       | 1200       | 3.2      |
| PEBBLE1500W | 450         | 1500       | 1500       | 4.6      |