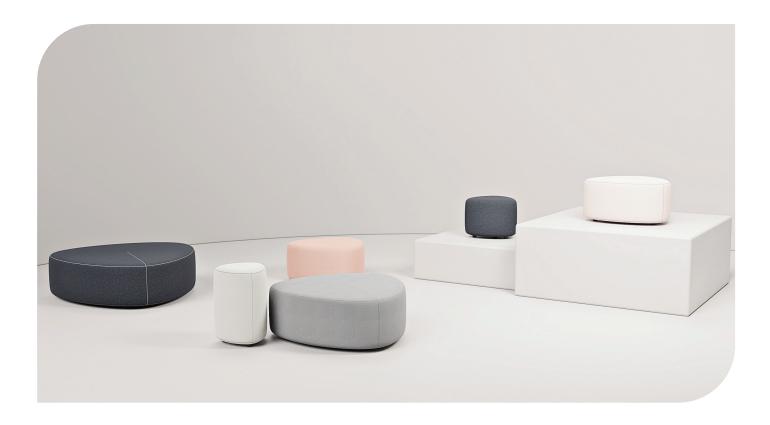

## PEBBLE

burgtec.

The Pebble Ottoman Collection is ideal for workplaces aspiring to a creative environment.

Designed for comfort & functionality, Pebble utilises little floor space and is easily moved to quickly adapt to ever-changing work days.

## Features

- Australian-made
- Superior quality, top stitched
- Create quick seating options
- Fully upholstered
- Commercial grade foam

burgtec.

## **Options**

- BYO fabric or select from an impressive range of house fabrics
- Large range of sizes