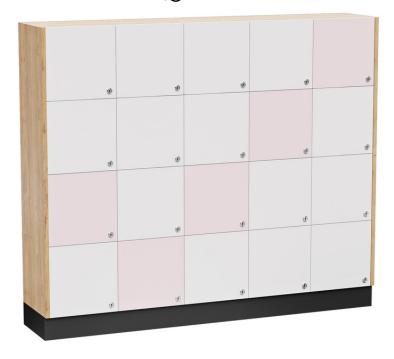

# UNILOCK \_\_\_\_\_ burgtec.





## UNILOCK \_\_\_\_\_\_ burgtec.

MODULAR.

> Fully customisable

> Choose your size and configuration

SECURE.

> Made to order in Australia

STRIKING.

> 4-6 week lead-time

> 10 year warranty

> Available with all lock brands

> Compatable with every access control system

Secure storage for large groups with endless options. Unilock Lockers are simple but striking. Available in any Laminex or Polytec laminate finish, and any specified lock system. Whether you require secure storage for small personal items, large hanging items or bulky lightweight items, Unilock will be the best solution.





# UNILOCK \_\_\_\_\_ burgtec.

### EXAMPLE CONFIGURATIONS

#### 2 TIER WAVE DOOR



### 4 TIER SQUARE DOOR





## UNILOCK\_\_\_

## burgtec.

## COMPLETED PROJECT

Project Name: RAAF Williamtown

Redevelopment Stage 2

Location: Newcastle











## UNILOCK\_\_\_\_\_

burgtec.

## COMPLETED PROJECT

Project Name: City of Newcastle

Location: Newcastle











# UNILOCK \_\_\_\_\_ burgtec.

## COMPLETED PROJECT

**M**estpac

Project Name: Westpac Barangaroo EOT

Location: Sydney