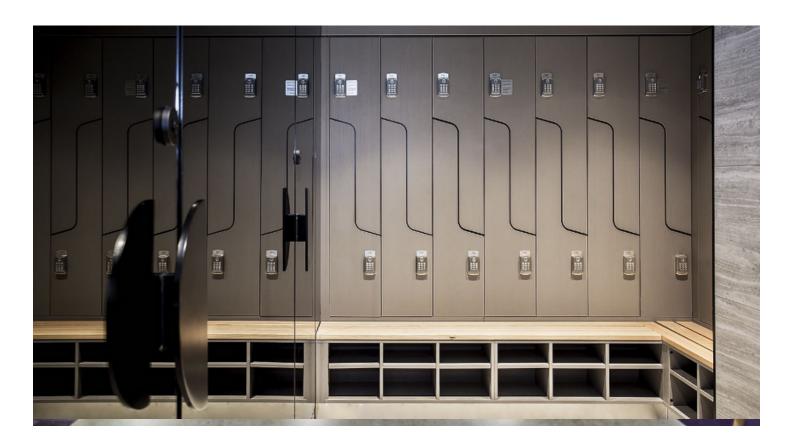

#### 2 TIER WAVE DOOR

> 10 year warranty

> Available with all lock brands

> Compatable with every access control system

Secure storage for large groups with endless options. Unilock Lockers are simple but striking. Available in any Laminex or Polytec laminate finish, and any specified lock system. Whether you require secure storage for small personal items, large hanging items or bulky lightweight items, Unilock will be the best solution.