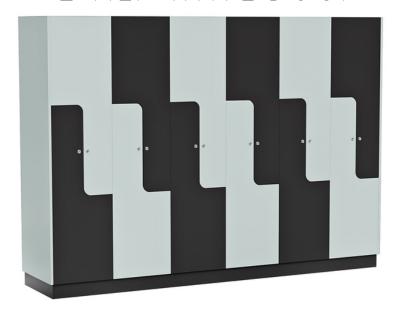

# UNILOCK \_\_\_\_\_ burgtec.





## UNILOCK \_\_\_\_\_\_ burgtec.

MODULAR.

> Fully customisable

> Choose your size and configuration

SECURE.

> Made to order in Australia

STRIKING.

> 4-6 week lead-time

> 10 year warranty

> Available with all lock brands

> Compatable with every access control system

Secure storage for large groups with endless options. Unilock Lockers are simple but striking. Available in any Laminex or Polytec laminate finish, and any specified lock system. Whether you require secure storage for small personal items, large hanging items or bulky lightweight items, Unilock will be the best solution.





# UNILOCK \_\_\_\_\_ burgtec.

### EXAMPLE CONFIGURATIONS

#### 2 TIER WAVE DOOR



### 4 TIER SQUARE DOOR





## UNILOCK\_\_\_

## burgtec.

## COMPLETED PROJECT

Project Name: RAAF Williamtown

Redevelopment Stage 2

Location: Newcastle











## UNILOCK\_\_\_\_\_

burgtec.

## COMPLETED PROJECT

Project Name: City of Newcastle

Location: Newcastle











# UNILOCK \_\_\_\_\_ burgtec.

## COMPLETED PROJECT

**M**estpac

Project Name: Westpac Barangaroo EOT

Location: Sydney