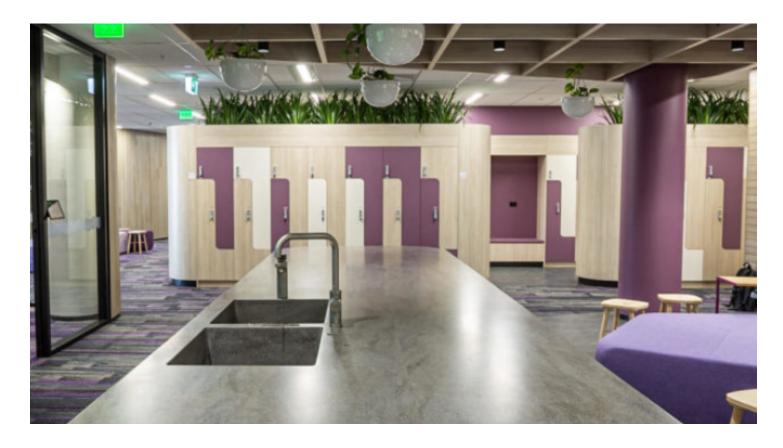

> 10 year warranty

> Available with all lock brands

> Compatable with every access control system

Secure storage for large groups with endless options. Unilock Lockers are simple but striking. Available in any Laminex or Polytec laminate finish, and any specified lock system. Whether you require secure storage for small personal items, large hanging items or bulky lightweight items, Unilock will be the best solution.

## COMPLETED PROJECT

**M**estpac

Project Name: Westpac Barangaroo EOT

Location: Sydney