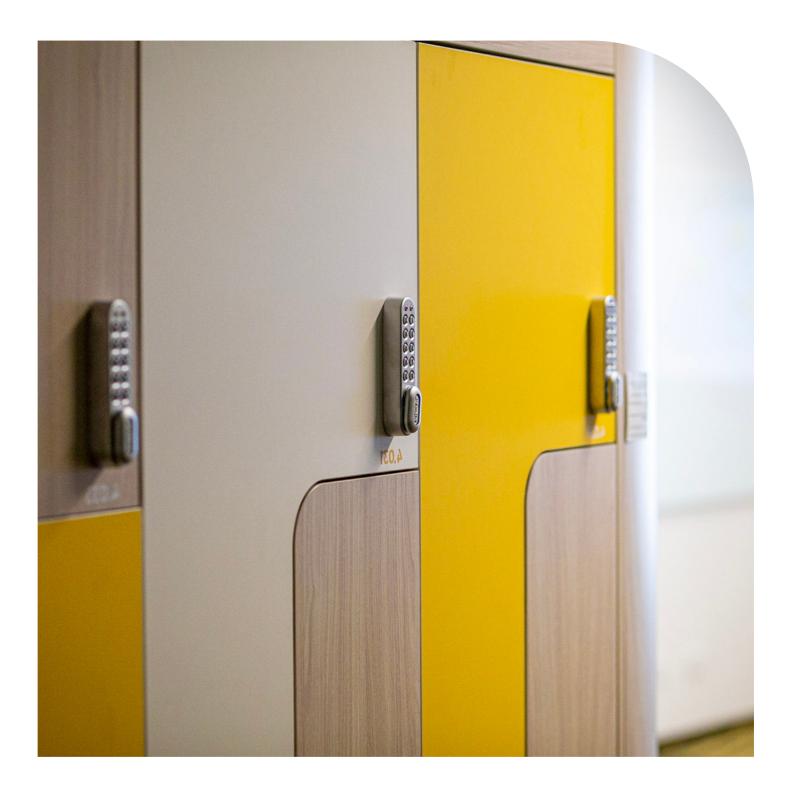

> 10 year warranty

> Available with all lock brands

> Compatable with every access control system

Secure storage for large groups with endless options. Unilock Lockers are simple but striking. Available in any Laminex or Polytec laminate finish, and any specified lock system. Whether you require secure storage for small personal items, large hanging items or bulky lightweight items, Unilock will be the best solution.