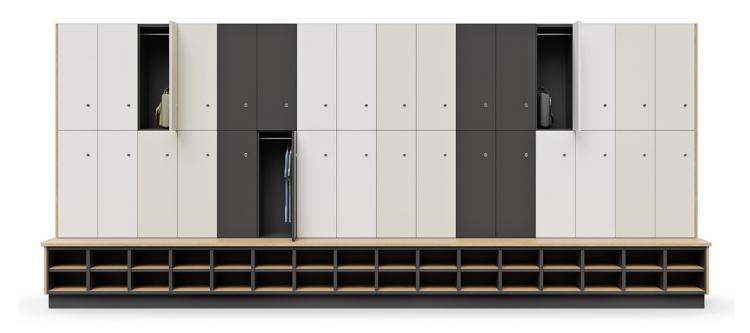

# UNILOCK \_\_\_\_\_ burgtec.





## UNILOCK \_\_\_\_\_\_ burgtec.

MODULAR.

> Fully customisable

> Choose your size and configuration

SECURE.

> Made to order in Australia

STRIKING.

> 4-6 week lead-time

> 10 year warranty

> Available with all lock brands

> Compatable with every access control system

Secure storage for large groups with endless options. Unilock Lockers are simple but striking. Available in any Laminex or Polytec laminate finish, and any specified lock system. Whether you require secure storage for small personal items, large hanging items or bulky lightweight items, Unilock will be the best solution.





# UNILOCK \_\_\_\_\_ burgtec.

### EXAMPLE CONFIGURATIONS

#### 2 TIER WAVE DOOR



### 4 TIER SQUARE DOOR





## UNILOCK\_\_\_

## burgtec.

## COMPLETED PROJECT

Project Name: RAAF Williamtown

Redevelopment Stage 2

Location: Newcastle











## UNILOCK\_\_\_\_\_

burgtec.

## COMPLETED PROJECT

Project Name: City of Newcastle

Location: Newcastle











# UNILOCK \_\_\_\_\_ burgtec.

## COMPLETED PROJECT

**M**estpac

Project Name: Westpac Barangaroo EOT

Location: Sydney