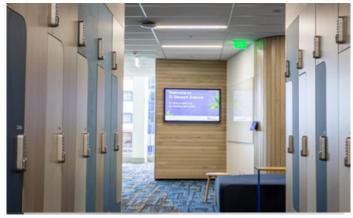

> 10 year warranty

> Available with all lock brands

> Compatable with every access control system

Secure storage for large groups with endless options. Unilock Lockers are simple but striking. Available in any Laminex or Polytec laminate finish, and any specified lock system. Whether you require secure storage for small personal items, large hanging items or bulky lightweight items, Unilock will be the best solution.

## COMPLETED PROJECT

Project Name: RAAF Williamtown

Redevelopment Stage 2

Location: Newcastle