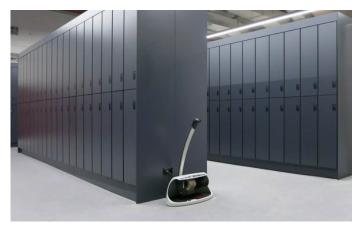

y customisable

> Choose your size and configuration

SECURE.

> Made to order in Australia

STRIKING.

> 4-6 week lead-time

> 10 year warranty

> Available with all lock brands

> Compatable with every access control system

Secure storage for large groups with endless options. Unilock Lockers are simple but striking. Available in any Laminex or Polytec laminate finish, and any specified lock system. Whether you require secure storage for small personal items, large hanging items or bulky lightweight items, Unilock will be the best solution.





# UNILOCK \_\_\_\_\_ burgtec.

### EXAMPLE CONFIGURATIONS

#### 2 TIER WAVE DOOR



### 4 TIER SQUARE DOOR





## UNILOCK\_\_\_

## burgtec.

## COMPLETED PROJECT

Project Name: RAAF Williamtown

Redevelopment Stage 2

Location: Newcastle











## UNILOCK\_\_\_\_\_

burgtec.

## COMPLETED PROJECT

Project Name: City of Newcastle

Location: Newcastle











# UNILOCK \_\_\_\_\_ burgtec.

## COMPLETED PROJECT

**M**estpac

Project Name: Westpac Barangaroo EOT

Location: Sydney