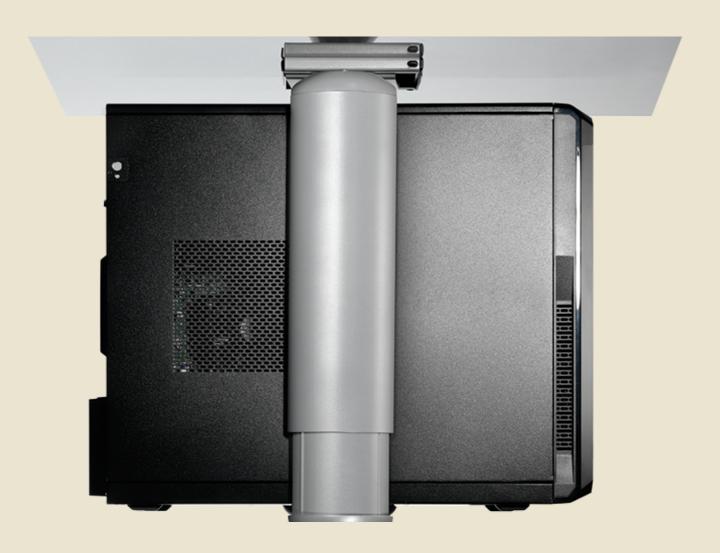

#### Durable and secure.

The Jaw is a durable and secure CPU holder, featuring a sleek aluminium body and secure clamping system.

When combined with one of the CBS CPU fixings, Jaw can rotate 360° to provide easy access to cables, offering a functional, simple space-saving solution for office workstations.

### Features

- Universal CPU Holder
- Max Weight: 15kg
- 360° Rotation
- Warranty 5 years
- LEADTIME: In Stock