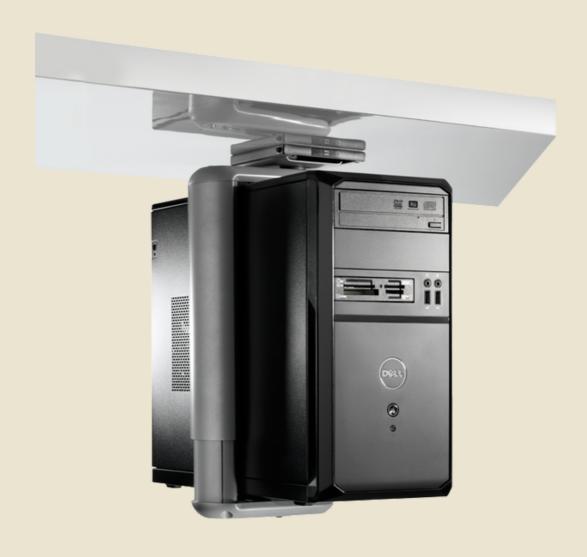

#### Durable and secure.

The Jaw is a durable and secure CPU holder, featuring a sleek aluminium body and secure clamping system.

When combined with one of the CBS CPU fixings, Jaw can rotate 360° to provide easy access to cables, offering a functional, simple space-saving solution for office workstations.

### Features

- Universal CPU Holder
- Max Weight: 15kg
- 360° Rotation
- Warranty 5 years
- LEADTIME: In Stock