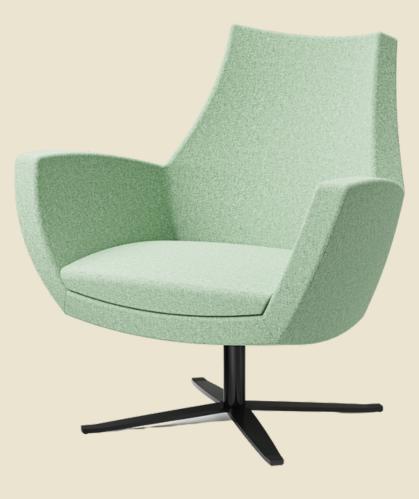

## Comfort & quality.

The elegant design of the Carm lounge sees sharp lines offering both comfort & quality through sophistication.

Select from a range of base options and finishes to compliment your space.

#### Features

- Base Options: 4-Star Swivel, Disc Swivel or 4-Leg Timber
- Seat & back made of moulded cold-cure polyurethane
- Matching footrest available

### Finishes

- Timber Bases: Natural Ash or Stained Ash
- Steel Bases: Chrome or Black Powdercoat
- Select from Burgtec house fabrics / leathers or fabric of your choice
- Two-tone upholstery available