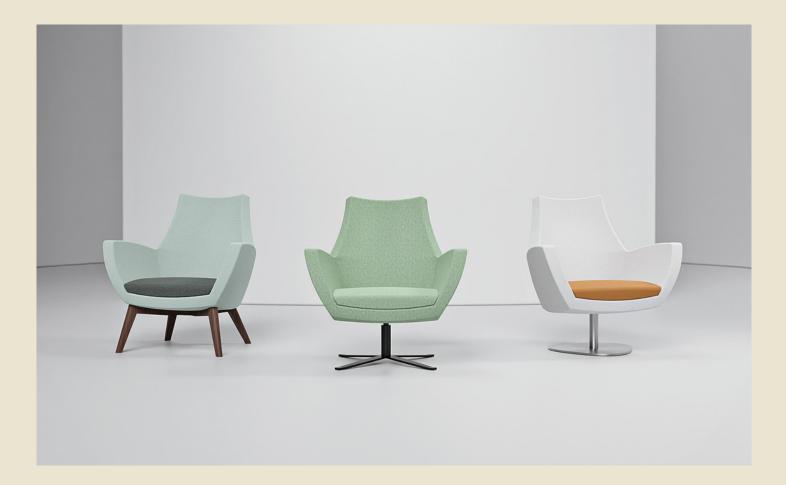

## Comfort & quality.

The elegant design of the Carm lounge sees sharp lines offering both comfort & quality through sophistication.

Select from a range of base options and finishes to compliment your space.

#### Features

- Base Options: 4-Star Swivel, Disc Swivel or 4-Leg Timber
- Seat & back made of moulded cold-cure polyurethane
- Matching footrest available

### Finishes

- Timber Bases: Natural Ash or Stained Ash
- Steel Bases: Chrome or Black Powdercoat
- Select from Burgtec house fabrics / leathers or fabric of your choice
- Two-tone upholstery available