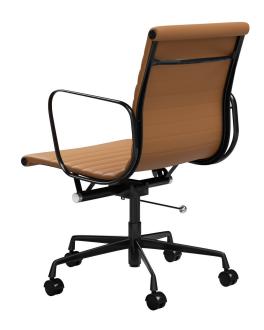

## **Features**

- Weight Rating: 120Kg
- Gas height adjustment
- Tilt-lock mechanism
- Fixed arms
- Ribbed design

FORUM \_\_\_\_\_\_ burgtec.

#### **Finishes**

• Frame: Black powderocat

• Upholstery: Tan or Black PU