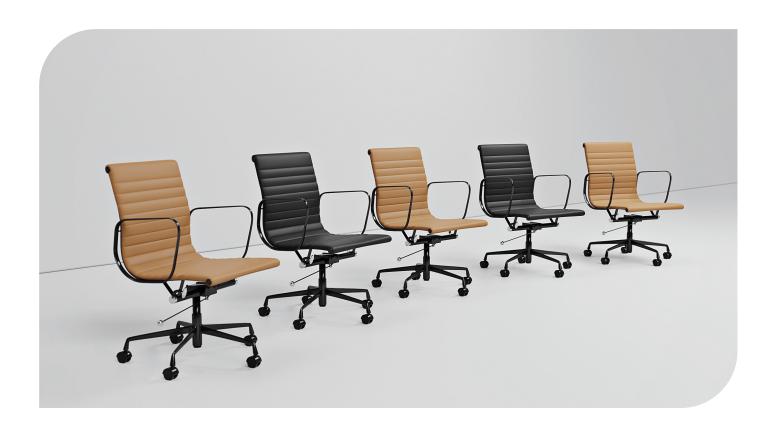

## Meet the challenge.

Combining style, comfort and affordability, the Forum Ribbed Back chair adds a contemporary feel to the office space.

The Forum is suitable for multiple applications in the office and offers a range of different finishing options to match in with the office decor.

## **Features**

- Weight Rating: 120Kg
- Gas height adjustment
- Tilt-lock mechanism
- Fixed arms
- Ribbed design

FORUM \_\_\_\_\_\_ burgtec.

#### **Finishes**

• Frame: Black powderocat

• Upholstery: Tan or Black PU