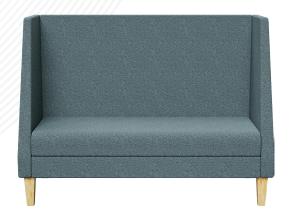

Alcove features clean straight lines creating contemporary style, then paired with strong timber feet creating a more inviting seating option for a reception or executive office.

A simple design but exceptional comfort, Alcove is available in two-tone design.

## **Options**

- BYO fabric or select from an impressive range of house fabrics
- Available in 1 or 2 seater booth
- Two-tone upholstery available