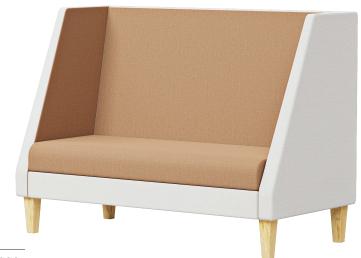

Alcove features clean straight lines creating contemporary style, then paired with strong timber feet creating a more inviting seating option for a reception or executive office.

A simple design but exceptional comfort, Alcove is available in two-tone design.

## **Options**

- BYO fabric or select from an impressive range of house fabrics
- Available in 1 or 2 seater booth
- Two-tone upholstery available