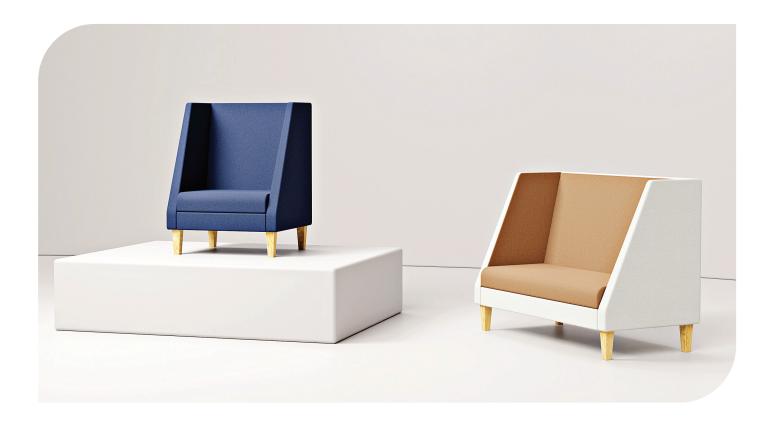

Alcove features clean straight lines creating contemporary style, then paired with strong timber feet creating a more inviting seating option for a reception or executive office.

A simple design but exceptional comfort, Alcove is available in two-tone design.

## **Options**

- BYO fabric or select from an impressive range of house fabrics
- Available in 1 or 2 seater booth
- Two-tone upholstery available