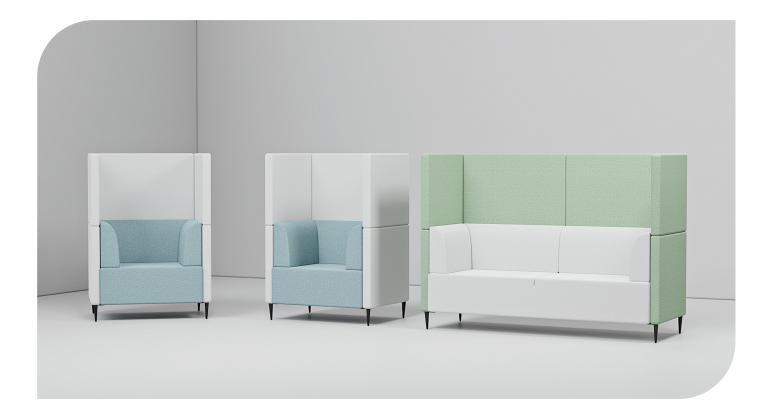

## First-string.

The exquisite high back design of the Harper lounge provides a booth-style seating solution. With various sizes available including 1 seater, 2 seater and 2.5 seater, Harper offers versatility to fit in seamlessly within any design.

## Features

- Made in Australia
- Available in 1 seat, 2 seater and 2.5 seater
- Option to add a GPO to front panel of the lounge
- Includes internal cushions
- 150mm high foot

## Dimensions

|            |                          | External (mm) |       | Seat (mm) |        |       |          |
|------------|--------------------------|---------------|-------|-----------|--------|-------|----------|
| Code       | Description              | Height        | Width | Depth     | Height | Depth | Meterage |
| HARP1STB   | Harper 1 Seater Lounge   | 1400          | 1050  | 750       | 450    | 500   | 7.5      |
| HARP2STB   | Harper 2 Seater Lounge   | 1400          | 1650  | 750       | 450    | 500   | 9        |
| HARP2.5STB | Harper 2.5 Seater Lounge | 1400          | 1950  | 750       | 450    | 500   | 11       |