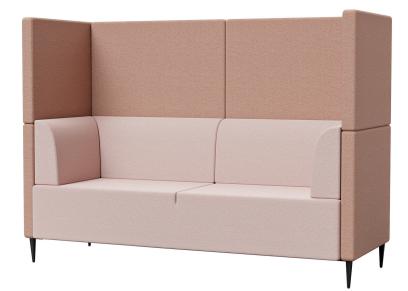

## First-string.

The exquisite high back design of the Harper lounge provides a booth-style seating solution. With various sizes available including 1 seater, 2 seater and 2.5 seater, Harper offers versatility to fit in seamlessly within any design.

## Finishes

- Upholstery: Select from Burgtec house fabrics / leathers or fabric of your choice
- Two-tone upholstery available
- Timber foot available