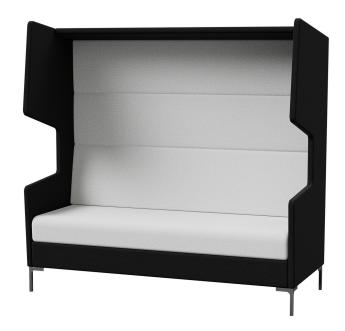

## En vogue.

The chic design of Khloe seating provides the flexibility required for activity-based work. Acoustically designed wings provide soundproofing for a sense of personal space for individuals or more private meetings.

### **Features**

- Australian-made
- Fully upholstered
- Commercial grade foam
- Option to add a GPO to front panel of the lounge
- Acoustic wings providing private space
- 120mm chrome feet