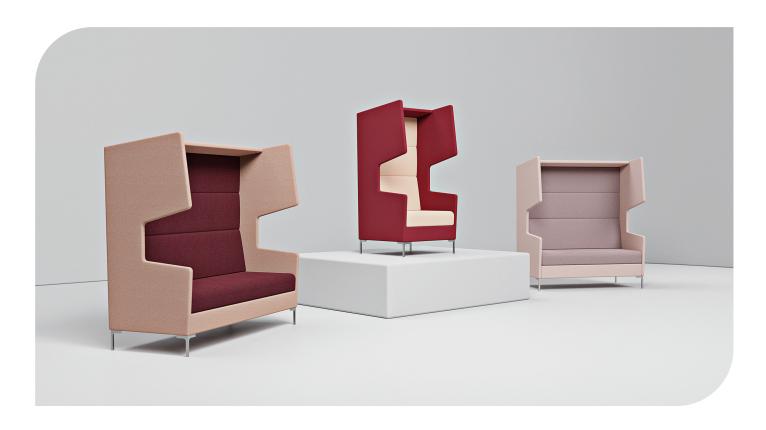

## En vogue.

The chic design of Khloe seating provides the flexibility required for activity-based work. Acoustically designed wings provide soundproofing for a sense of personal space for individuals or more private meetings.

The Khloe comes in a two-tone design which is available in any fabric to suit individual spaces.

## **Options**

- 1 seater, 2 seater and 2.5 seater options
- BYO fabric or select from an impressive range of house fabrics
- Two-tone upholstery available