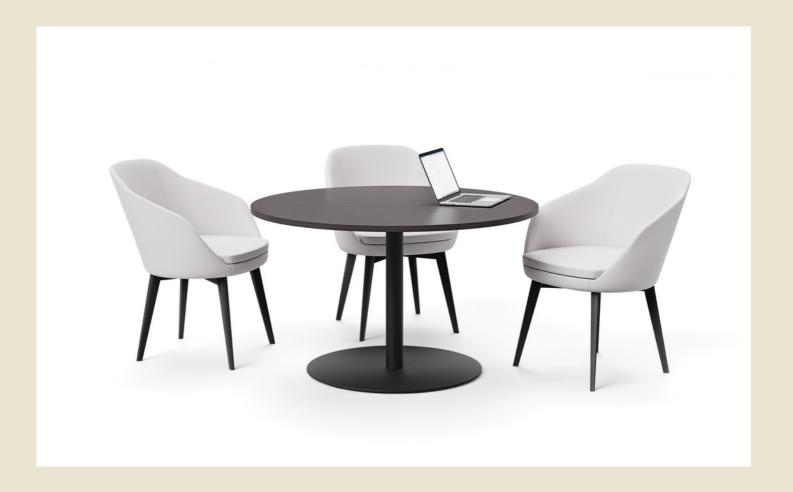

#### An extra dimension.

The Silhouette Table range uses a plate-base design made from high-quality stainless steel & can be used in many applications.

Available in four shapes – Disc, Pentagon, Square Ellipse, & Rectangle Ellipse the base plate can be finished in two-tone powdercoat.

A gas-lift height adjustment upgrade is also optional for each version of table – Laptop, Coffee/Side, Meeting and Bar heights.

#### **Features**

- Made in Australia
- High-quality stainless steel base
- Supports 25mm Melamine top
- Non-scratch rubber feet
- Available in various heights
- Disc Base plate