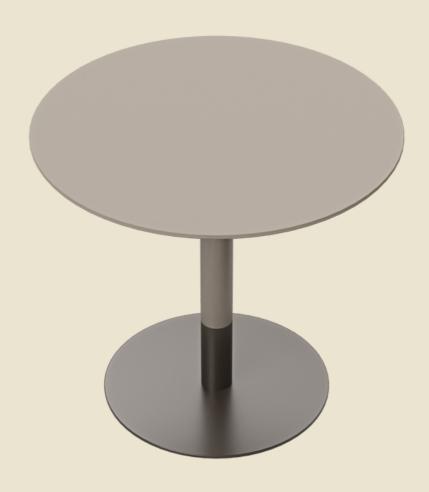

#### An extra dimension.

The Silhouette Table range uses a plate-base design made from high-quality stainless steel & can be used in many applications.

Available in four shapes – Disc, Pentagon, Square Ellipse, & Rectangle Ellipse the base plate can be finished in two-tone powdercoat.

#### **Features**

- Made in Australia
- High-quality stainless steel base
- Supports 25mm Melamine top
- Non-scratch rubber feet
- Available in various heights
- Disc Base plate

### Finishes

- Base: Black or White
- Top: House Laminates Range
- Base available in two-tone powdercoat

Also available in curated palette