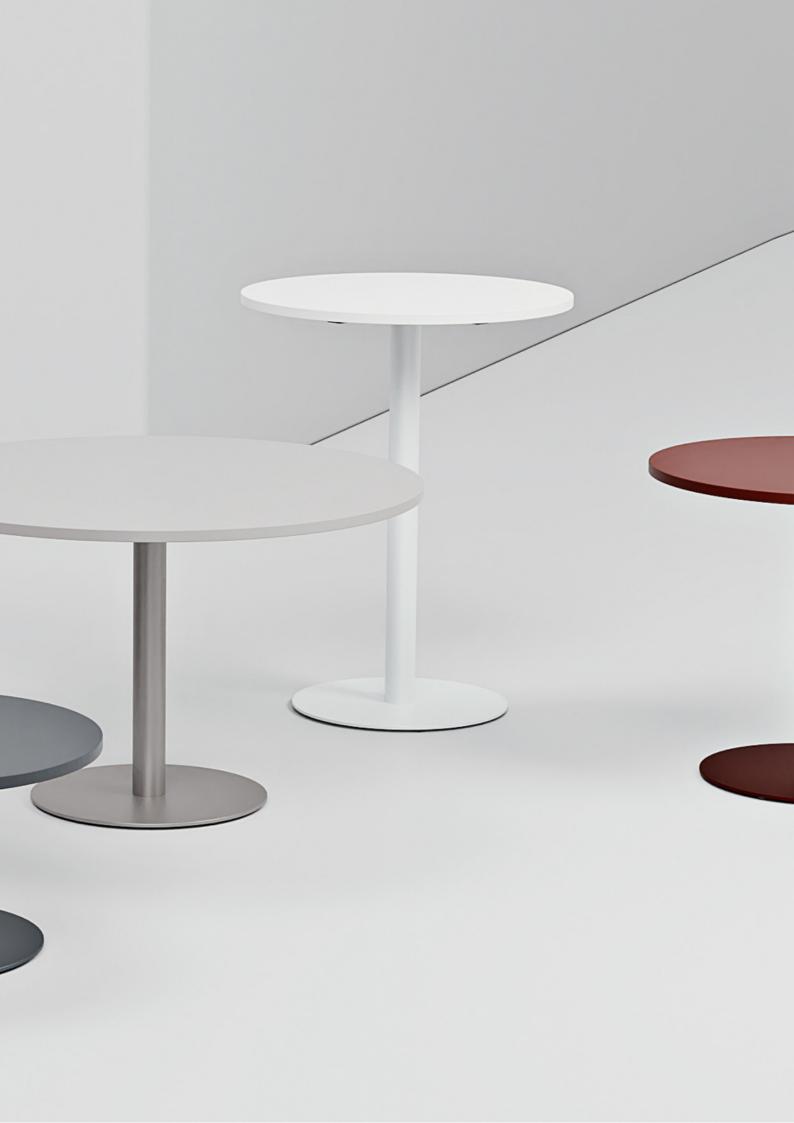

#### An extra dimension.

The Silhouette Table range uses a plate-base design made from high-quality stainless steel & can be used in many applications.

Available in four shapes – Disc, Pentagon, Square Ellipse, & Rectangle Ellipse the base plate can be finished in two-tone powdercoat.

### Finishes

- Base: Black or White
- Top: House Laminates Range
- Base available in two-tone powdercoat

Also available in curated palette