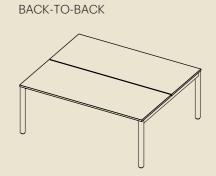

# Stream N

# Workstations



# burgtec.

## All-clear.

The fine minimalistic lines of the Stream N Desk System create an air of openness and collaboration to help office productivity thrive.

Functional and modern, Stream N gives a clean, efficient ambience to a dynamic office.



#### **Features**

- Available in large range of configurations
- Available in large range of sizes
- Cable management / softwiring options available
- Classic 'N' shaped frame design
- Square 50x50mm leg profile

#### **Options**

- Burgtec Blade: Acoustic screens
- Burgtec Blade: Upholstered screens

#### **Finishes**

- Frame: House Metal Coatings Range
- Top: House Laminates Range
- Acoustic Screens: House Acoustics Range
- Upholstered Screens: House Fabrics Range



### DIMENSIONS -STREAM N

LINEAR







## WORKTOP SIZES (mm)





info@burgtec.com burgtec.com