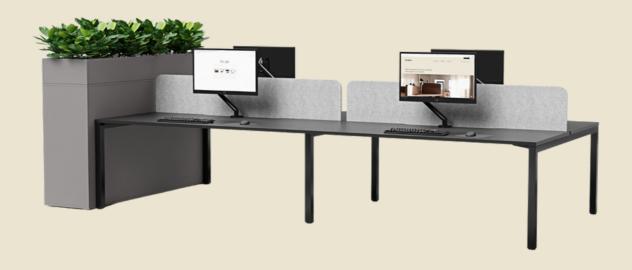

## All-clear.

The fine minimalistic lines of the Stream N Desk System create an air of openness and collaboration to help office productivity thrive.

Functional and modern, Stream N gives a clean, efficient ambience to a dynamic office.

#### **Features**

- Available in large range of configurations
- Available in large range of sizes
- Cable management / softwiring options available
- Classic 'N' shaped frame design
- Square 50x50mm leg profile

#### **Options**

- Burgtec Blade: Acoustic screens
- Burgtec Blade: Upholstered screens