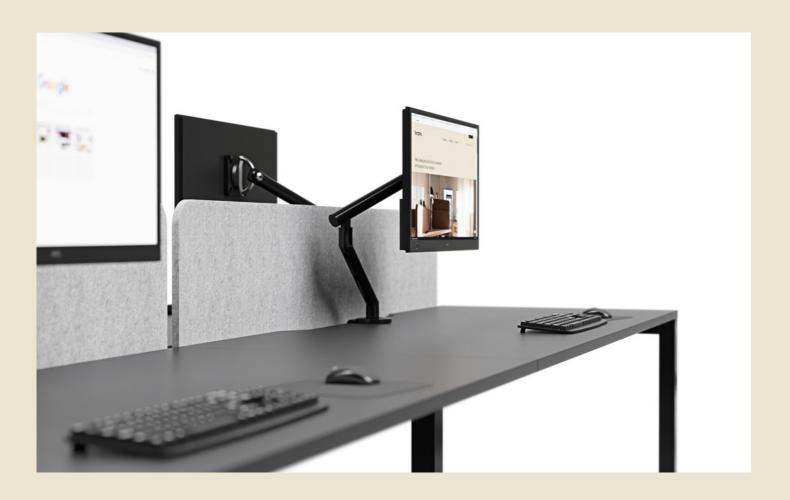

#### **Options**

- Burgtec Blade: Acoustic screens
- Burgtec Blade: Upholstered screens