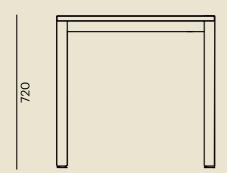

s



# burgtec.

## All-clear.

The fine minimalistic lines of the Stream N Desk System create an air of openness and collaboration to help office productivity thrive.

Functional and modern, Stream N gives a clean, efficient ambience to a dynamic office.



#### **Features**

- Available in large range of configurations
- Available in large range of sizes
- Cable management / softwiring options available
- Classic 'N' shaped frame design
- Square 50x50mm leg profile

#### **Options**

- Burgtec Blade: Acoustic screens
- Burgtec Blade: Upholstered screens

#### **Finishes**

- Frame: House Metal Coatings Range
- Top: House Laminates Range
- Acoustic Screens: House Acoustics Range
- Upholstered Screens: House Fabrics Range



### DIMENSIONS -STREAM N

LINEAR







## WORKTOP SIZES (mm)





info@burgtec.com burgtec.com