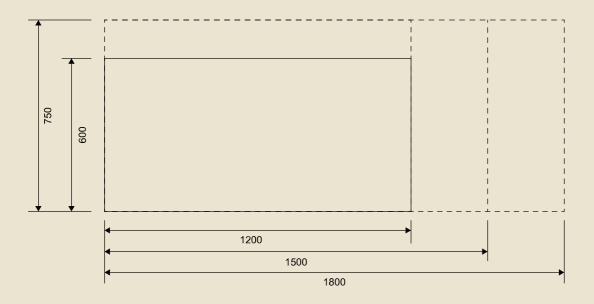

ons



# burgtec.

## All-clear.

The fine minimalistic lines of the Stream N Desk System create an air of openness and collaboration to help office productivity thrive.

Functional and modern, Stream N gives a clean, efficient ambience to a dynamic office.



#### **Features**

- Available in large range of configurations
- Available in large range of sizes
- Cable management / softwiring options available
- Classic 'N' shaped frame design
- Square 50x50mm leg profile

#### **Options**

- Burgtec Blade: Acoustic screens
- Burgtec Blade: Upholstered screens

#### **Finishes**

- Frame: House Metal Coatings Range
- Top: House Laminates Range
- Acoustic Screens: House Acoustics Range
- Upholstered Screens: House Fabrics Range



### DIMENSIONS -STREAM N

LINEAR







## WORKTOP SIZES (mm)





info@burgtec.com burgtec.com