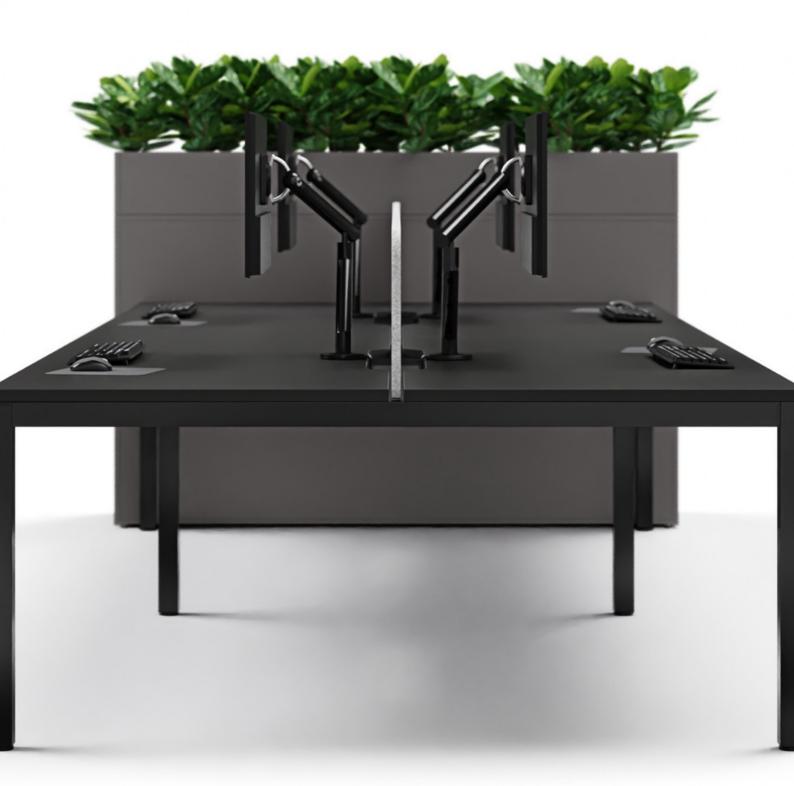

## All-clear.

The fine minimalistic lines of the Stream N Desk System create an air of openness and collaboration to help office productivity thrive.

Functional and modern, Stream N gives a clean, efficient ambience to a dynamic office.

#### **Features**

- Available in large range of configurations
- Available in large range of sizes
- Cable management / softwiring options available
- Classic 'N' shaped frame design
- Square 50x50mm leg profile