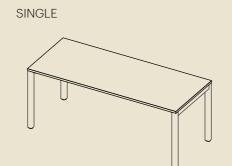

# Stream N

# Workstations



# burgtec.

## All-clear.

The fine minimalistic lines of the Stream N Desk System create an air of openness and collaboration to help office productivity thrive.

Functional and modern, Stream N gives a clean, efficient ambience to a dynamic office.



#### **Features**

- Available in large range of configurations
- Available in large range of sizes
- Cable management / softwiring options available
- Classic 'N' shaped frame design
- Square 50x50mm leg profile

#### **Options**

- Burgtec Blade: Acoustic screens
- Burgtec Blade: Upholstered screens

#### **Finishes**

- Frame: House Metal Coatings Range
- Top: House Laminates Range
- Acoustic Screens: House Acoustics Range
- Upholstered Screens: House Fabrics Range



### DIMENSIONS -STREAM N

LINEAR







## WORKTOP SIZES (mm)





info@burgtec.com burgtec.com