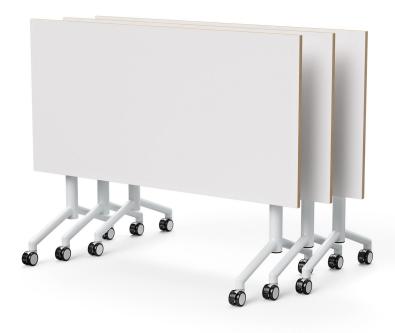

## Find your stride.

Velocity Folding Tables can be used in so many office situations; boardrooms, open plan office areas, meeting room tables, in break out areas and for training events. Simply flip and nest the tables to store until your next event.

The high quality mechanism contains no breakable plastic parts and is easy to use.

### **Features**

- Available in 4 rail lengths
- Available with table connector set
- Fully welded folding mechanism; no breakable parts
- Stackable (standing); easy to store
- Heavy duty, fully locking castors