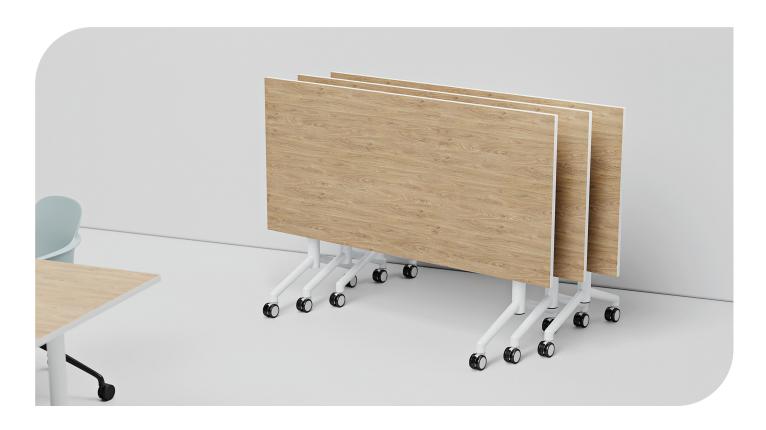

## Find your stride.

Velocity Folding Tables can be used in so many office situations; boardrooms, open plan office areas, meeting room tables, in break out areas and for training events. Simply flip and nest the tables to store until your next event.

The high quality mechanism contains no breakable plastic parts and is easy to use.

### **Features**

- Available in 4 rail lengths
- Available with table connector set
- Fully welded folding mechanism; no breakable parts
- Stackable (standing); easy to store
- Heavy duty, fully locking castors