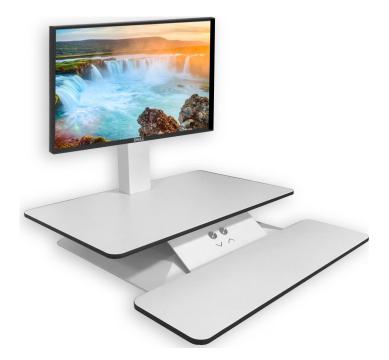

### protect your greatest asset your health

dual work-surface

Please note: the monitor is not included.

Innovative, ergonomic, beautifully designed and just plain cool.....

The **Standesk** electric sit-stand workstation with separate keyboard seamlessly transforms any fixed-height desk into an active height adjustable desk.

## Electric sit-stand ergonomic workstation with keyboard