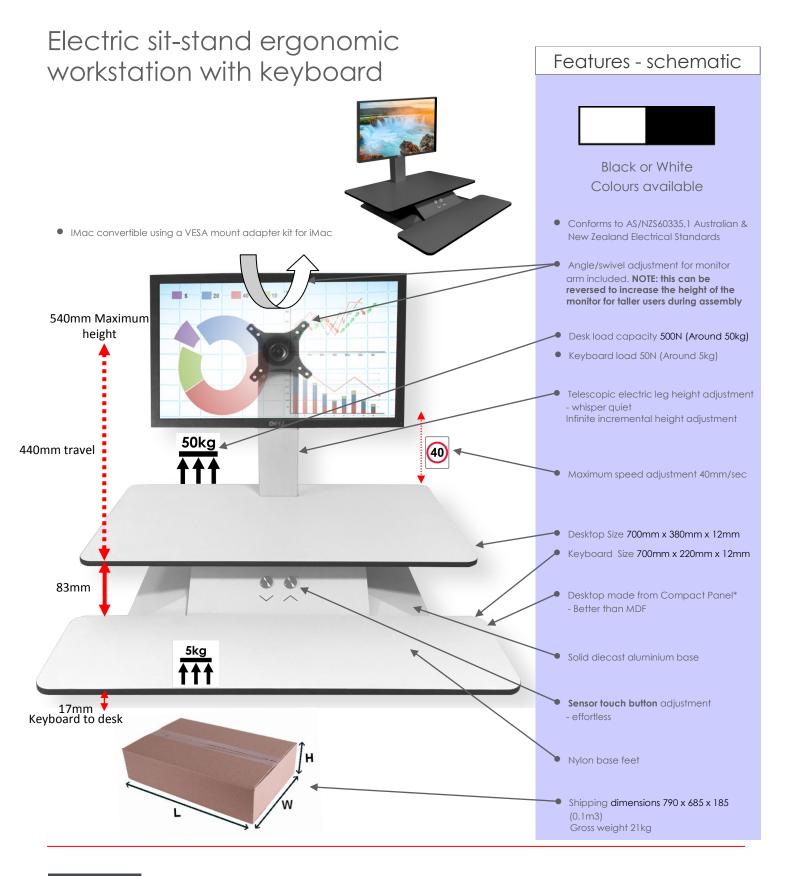

#### **Tech Specs**

- 2 platforms, one for the keyboard and the other a work surface
  Telescopic electric leg height adjustment whisper quiet
- Sensor touch button adjustment ergonomically positioned in front of the user - effortless
- Desktop made from Compact Panel\* Better than MDF
- Keyboard size 700mm x 220mm x 12mm, Desktop Size 700mm x 380mm x 12mm
- Infinite incremental height adjustments possible
- Angle/swivel adjustment for monitor arm included
- Desk load capacity **500N** (Around 50kg)
- Minimum desk height 100mm
- Maximum desk height 540mm
- Solid diecast aluminium base
- Maximum speed adjustment 40mm/sec
- Vertical height adjustment of the desk surface
- Adjustable nylon base levellers
- 5 year warranty
- Shipping dimensions 790 x 685 x 185
- Gross Weight 21kg
- Conforms to AS/NZS60335.1 Electrical Standards
- Patented & Registered Design in Australia & New Zealand

IMac convertible using a VESA mount adapter kit for iMac