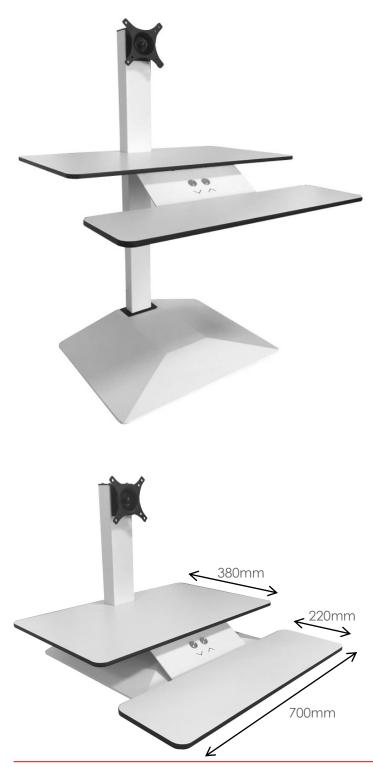

#### **Tech Specs**

- 2 platforms, one for the keyboard and the other a work surface
  Telescopic electric leg height adjustment whisper quiet
- Sensor touch button adjustment ergonomically positioned in front of the user - effortless
- Desktop made from Compact Panel\* Better than MDF
- Keyboard size 700mm x 220mm x 12mm, Desktop Size 700mm x 380mm x 12mm
- Infinite incremental height adjustments possible
- Angle/swivel adjustment for monitor arm included
- Desk load capacity **500N** (Around 50kg)
- Minimum desk height 100mm
- Maximum desk height 540mm
- Solid diecast aluminium base
- Maximum speed adjustment 40mm/sec
- Vertical height adjustment of the desk surface
- Adjustable nylon base levellers
- 5 year warranty
- Shipping dimensions 790 x 685 x 185
- Gross Weight 21kg
- Conforms to AS/NZS60335.1 Electrical Standards
- Patented & Registered Design in Australia & New Zealand