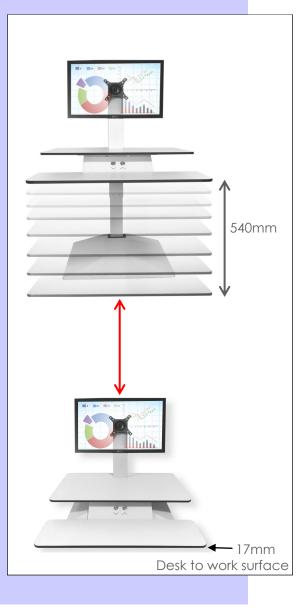

**Standesk** has 2 work surfaces, one for the keyboard and mouse and the other a large and generous desk area to accommodate your monitor, or your laptop. **Standesk** has infinite height settings for any height you may desire and is adjustable in seconds!!

Most importantly, **Standesk** adjusts in a vertical line, eliminating any deviation and allowing for a minimum footprint on your existing desk.

#### **Tech Specs**

- 2 platforms, one for the keyboard and the other a work surface
  Telescopic electric leg height adjustment whisper quiet
- Sensor touch button adjustment ergonomically positioned in front of the user - effortless
- Desktop made from Compact Panel\* Better than MDF
- Keyboard size 700mm x 220mm x 12mm, Desktop Size 700mm x 380mm x 12mm
- Infinite incremental height adjustments possible
- Angle/swivel adjustment for monitor arm included
- Desk load capacity **500N** (Around 50kg)
- Minimum desk height 100mm
- Maximum desk height 540mm
- Solid diecast aluminium base
- Maximum speed adjustment 40mm/sec
- Vertical height adjustment of the desk surface
- Adjustable nylon base levellers
- 5 year warranty
- Shipping dimensions 790 x 685 x 185
- Gross Weight 21kg
- Conforms to AS/NZS60335.1 Electrical Standards
- Patented & Registered Design in Australia & New Zealand