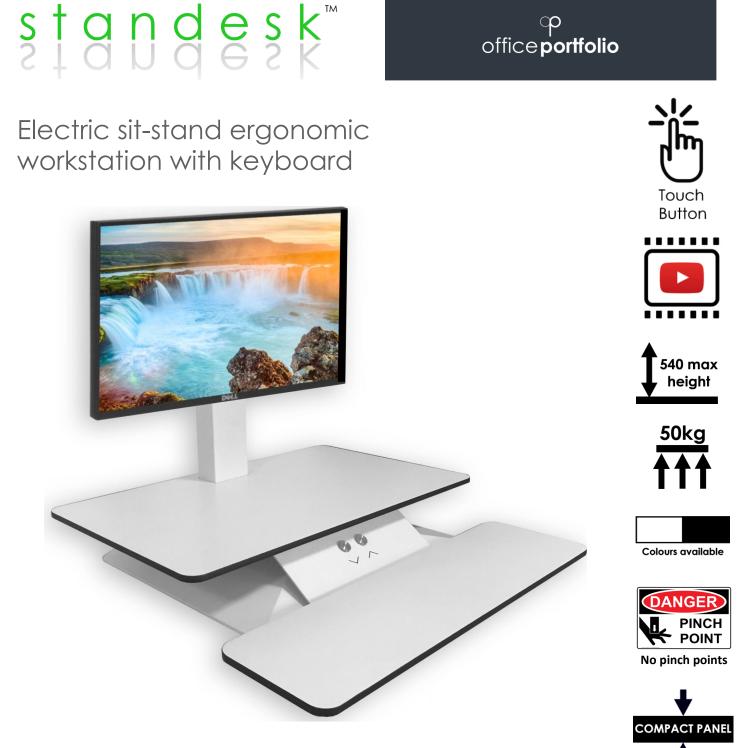

## Electric sit-stand ergonomic workstation with keyboard

#### **Tech Specs**

- 2 platforms, one for the keyboard and the other a work surface
  Telescopic electric leg height adjustment whisper quiet
- Sensor touch button adjustment ergonomically positioned in front of the user - effortless
- Desktop made from Compact Panel\* Better than MDF
- Keyboard size 700mm x 220mm x 12mm, Desktop Size 700mm x 380mm x 12mm
- Infinite incremental height adjustments possible
- Angle/swivel adjustment for monitor arm included
- Desk load capacity **500N** (Around 50kg)
- Minimum desk height 100mm
- Maximum desk height 540mm
- Solid diecast aluminium base
- Maximum speed adjustment 40mm/sec
- Vertical height adjustment of the desk surface
- Adjustable nylon base levellers
- 5 year warranty
- Shipping dimensions 790 x 685 x 185
- Gross Weight 21kg
- Conforms to AS/NZS60335.1 Electrical Standards
- Patented & Registered Design in Australia & New Zealand