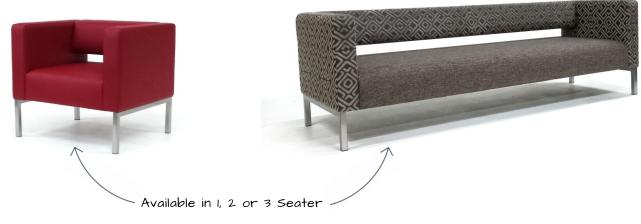

## Lounge

The Satina Lounge offers a modern and contemporary look to any reception or executive area. Timber framed and fully upholstered to your selection. Legs and frame feature a simple design square tube with chrome finish or options for powdercoating to suit individual decor.

#### Features:

Simple yet standout design

Fabric or leather to your selection

1, 2 & 3 seater configurations

Powdercoat or enviro chrome frame

Approx weight 54kg

5 Year Warranty