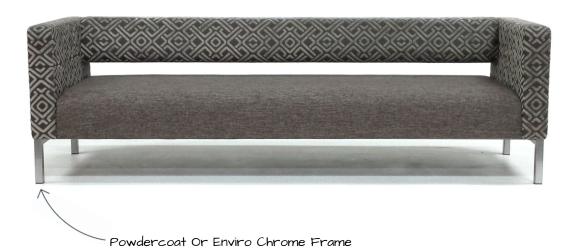

## Lounge

The Satina Lounge offers a modern and contemporary look to any reception or executive area. Timber framed and fully upholstered to your selection. Legs and frame feature a simple design square tube with chrome finish or options for powdercoating to suit individual decor.

#### **Options**

Powdercoat or enviro chrome frame Fabric or leather to your selection

#### Features:

Simple yet standout design

Fabric or leather to your selection

1, 2 & 3 seater configurations

Powdercoat or enviro chrome frame

Approx weight 54kg

5 Year Warranty