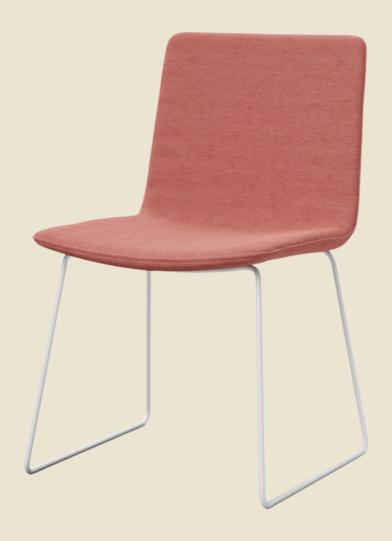

## Pixel Chair

### At home in the contemporary work space.

Designed for comfort and durability, this versatile family of chairs adds welcoming appeal to receptions, visitor waiting areas, meeting rooms and breakout spaces. The Pixel features fully upholstered shells, wide backs and sled or castor base options, with the flexibility to choose the beautiful house grey fabric or select a fabric to suit the space.

#### **Features**

- Base Options: 5 Star Castor or Sled
- Available with arm rests (5 Star base only)
- Fully upholstered seat
- Non-stackable

#### **Finishes**

- Metal Bases: Black or White Powdercoat
- Stocked in Atlas 'Smoke' from the house fabrics range
- Select from Burgtec house fabrics / leathers or fabric of your choice
- Two-tone upholstery available