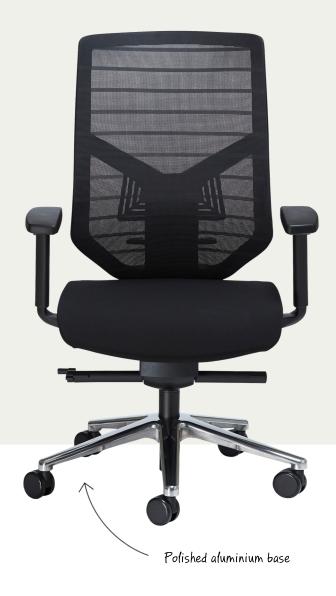

## **Features:**

Mesh back

Synchronised mechanism

Polished aluminium base

Gas height adjustment

Adjustable lumbar support

Height adjustable ratchet back

Height adjustable arms