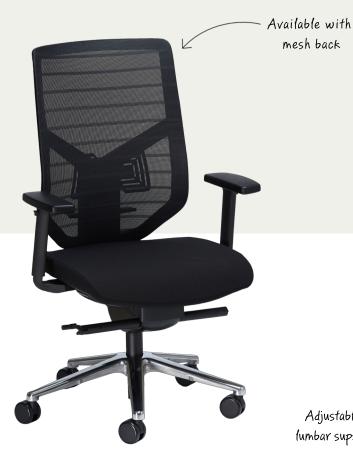

## **Features:**

Mesh back

Synchronised mechanism

Polished aluminium base

Gas height adjustment

Adjustable lumbar support

Height adjustable ratchet back

Height adjustable arms

**Sliding Seat** 

5 yr warranty

120kg load weight rating

Adjustable lumbar support