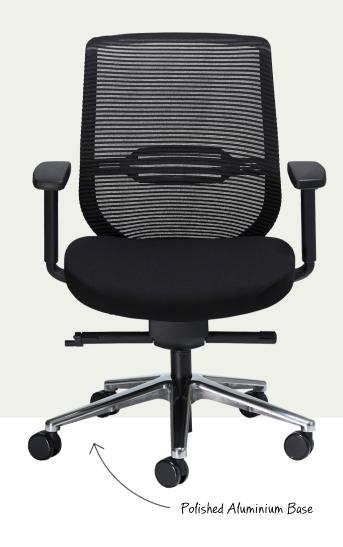

## Apollo Task Chair

The Apollo Task Chair is a stylish mesh back chair with AFRDI level 6 certification. For the ultimate in comfort and style. With supportive mesh back, comfortable upholstered seat pad and sleek chrome base.

## **Options**

Fixed or height adjustable arms

Polished aluminium base

Seat and back can be reupholstered in any specified fabric or leather

Drafting chair

Soft-wheel castors