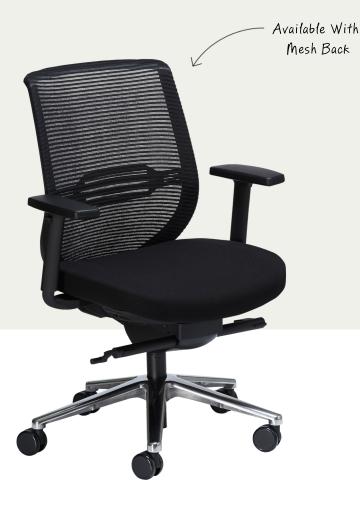

## Apollo Task Chair

The Apollo Task Chair is a stylish mesh back chair with AFRDI level 6 certification. For the ultimate in comfort and style. With supportive mesh back, comfortable upholstered seat pad and sleek chrome base.

## Features:

Mesh back

Synchronised mechanism

Black Nylon base

Gas height adjustment

Lumbar support

Seat slider

**AFRDI Level 6 Certification** 