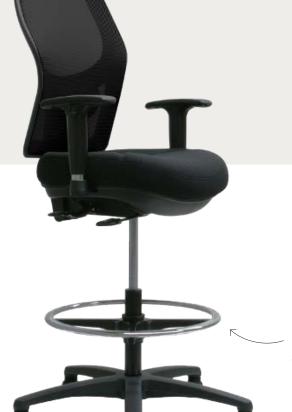

## **Options**

Fabric or leather to your selection for seat

Black plastic or aluminium base

Height adjustable arms

Sliding seat (60mm adjustment)

Standard (470w x 480d) or large (540w-550d) seat

Drafting foot ring

5 year warranty

Drafting kit option