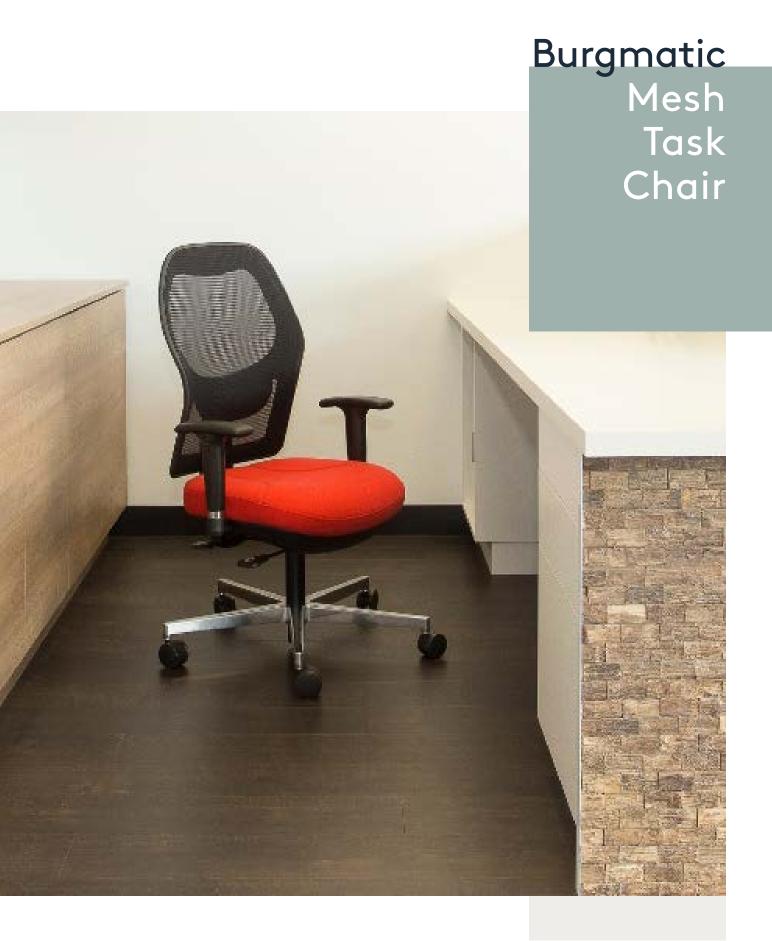

## Burgmatic Mesh Task Chair

Ideal office chair with a comfortable seat combined with a soft feel mesh backrest to regulate body temperature. The Burgmatic Mesh is offered standard with an allmatic mechanism, mesh back and adjustable lumbar support, black plastic base on castors and fully upholstered seat with stitch detail.

## Features:

Black mesh back

Upholstered seat

Black plastic of aluminium base

Options: larger seat, height adjustable arms, seat slide or drafting kit

Allmatic 3 lever mechanism

Adjustable lumbar support

Weight rating 110kg