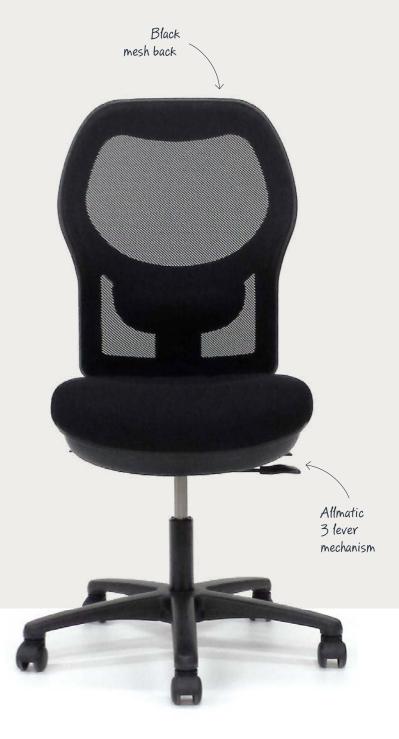

## Burgmatic Mesh Task Chair

Ideal office chair with a comfortable seat combined with a soft feel mesh backrest to regulate body temperature. The Burgmatic Mesh is offered standard with an allmatic mechanism, mesh back and adjustable lumbar support, black plastic base on castors and fully upholstered seat with stitch detail.

## Features:

Black mesh back

Upholstered seat

Black plastic of aluminium base

Options: larger seat, height adjustable arms, seat slide or drafting kit

Allmatic 3 lever mechanism

Adjustable lumbar support

Weight rating 110kg