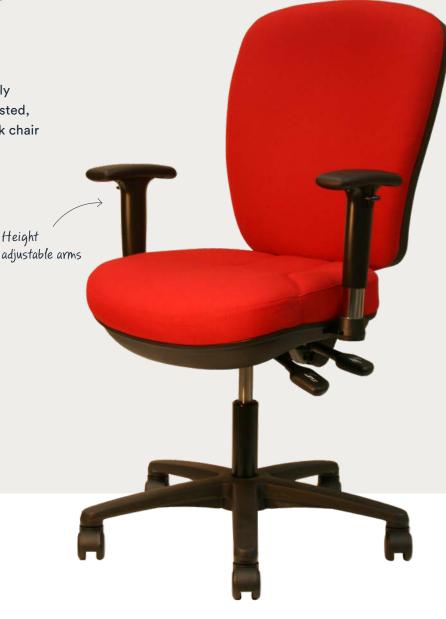

## Features:

Fully upholstered

Medium or high back

Black plastic base on castors

Height adjustable backrest

Lever controlled gaslift

Allmatic mechanism

Available with or without arms