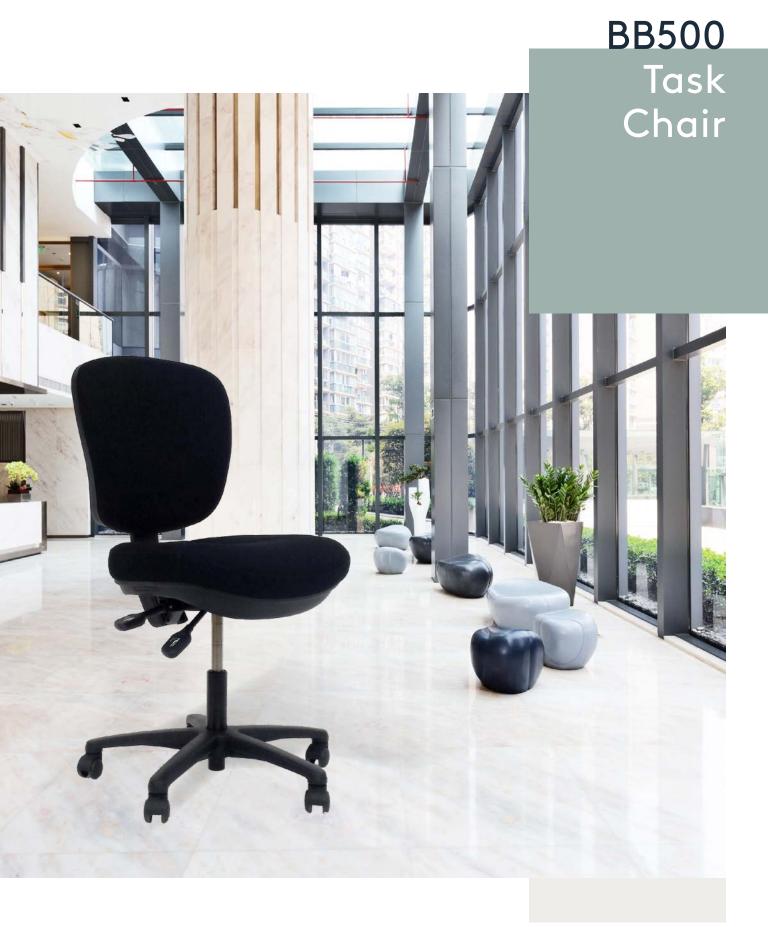

## BB500

## Task Chair

The BB500 office chair presents a stylish contemporary look. Fully adjustable and AFRDI Level 6 tested, this ergonomically designed task chair is perfect for all-day comfort.

Fully upholstered

## Features:

Fully upholstered

Medium or high back

Black plastic base on castors

Height adjustable backrest

Lever controlled gaslift

Allmatic mechanism

Available with or without arms