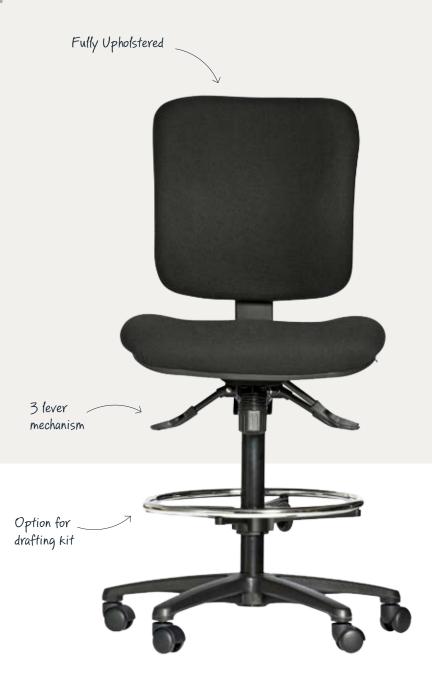

## Features:

Fully upholstered (standard in black fabric)

Medium or highback variations

Fully ergonomic 3 lever mechanism

PVC base

Highback

Gas height adjustment

AFRDI Level 6 certification