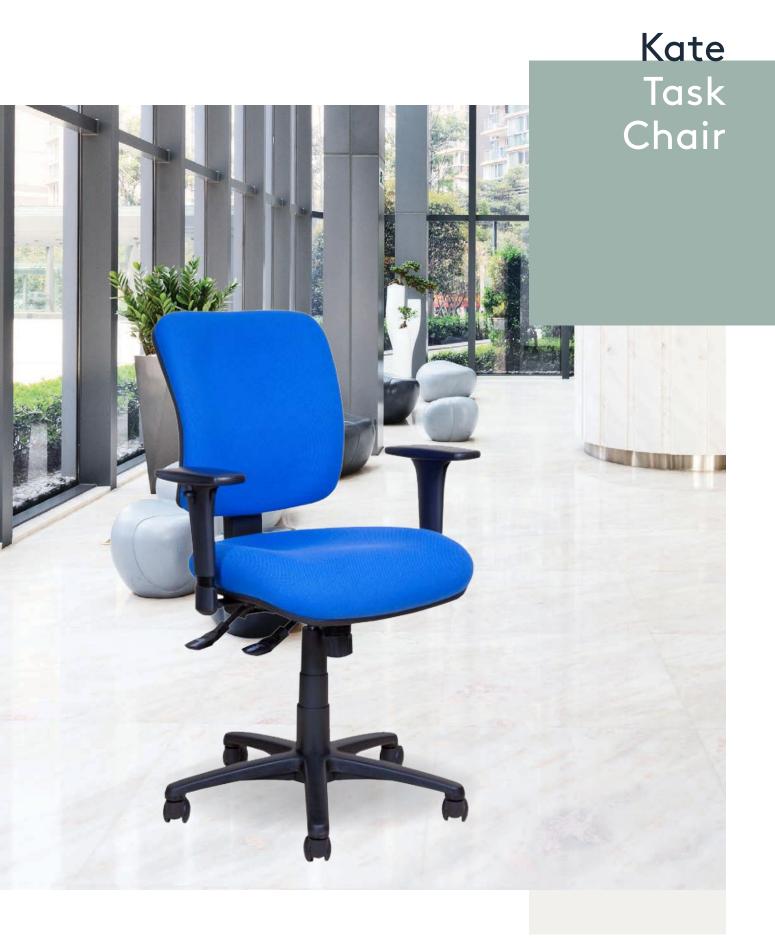

## Kate Task Chair

Designed to provide maximum comfort all-day, the Kate Chair features a three lever mechanism and is available with or without arms. The high quality materials and exceptional functionality make the Kate Task Chair the perfect choice.

## Features:

Fully upholstered (standard in black fabric)

Medium or highback variations

Fully ergonomic 3 lever mechanism

PVC base

Highback

Gas height adjustment

AFRDI Level 6 certification

With or without arms

5 year warranty

With or without arms