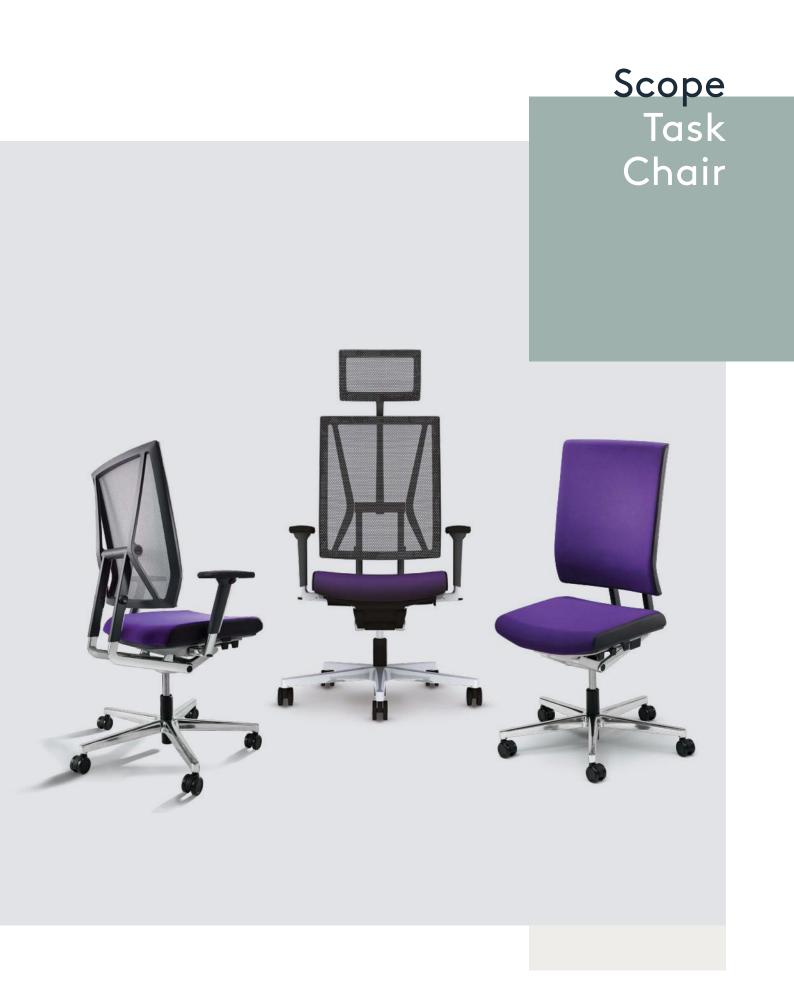

## Scope Task Chair

Mesh back or \_\_\_\_\_\_ fully upholstered

Offering an extensive range of functionality & options to suit your needs, the Scope chair is a top quality & highly functional ergonomic office chair. The addition of a head rest promotes better posture and productivity.

## Options

Mesh back or fully upholstered Fabric or leather to your selection Height & width adjustable arms Soft wheel castors Headrest

Partner with scope visitor / conference chairs

| Description      | Overall Height | Seat Height | Seat Depth | Seat Width | Back Height | Back Width | Approx Weight |
|------------------|----------------|-------------|------------|------------|-------------|------------|---------------|
|                  | (mm)           | (mm)        | (mm)       | (mm)       | (mm)        | (mm)       | (kg)          |
| Scope Task Chair | 1070-1270      | 410-530     | 450-550    | 480        | 610-700     | 470        | 20            |