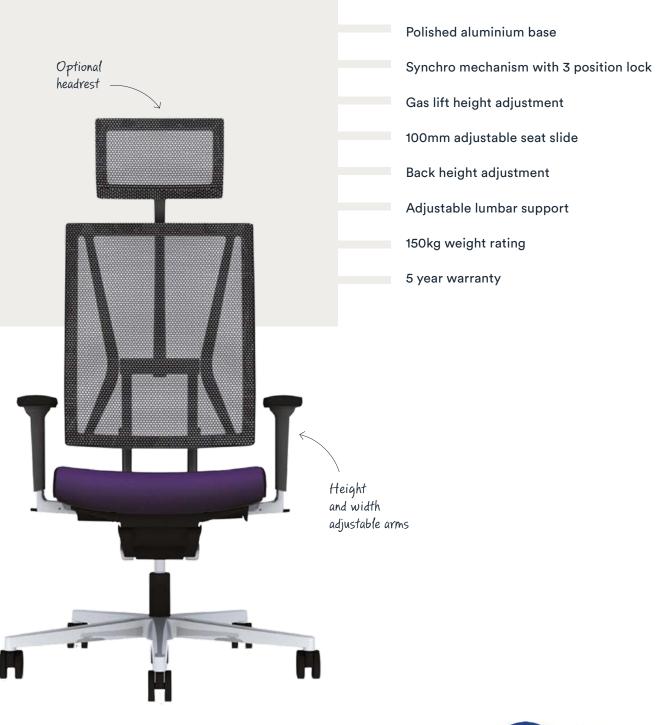

ctional ergonomic office chair. The addition of a head rest promotes better posture and productivity.

Polished aluminium base

## Options

Mesh back or fully upholstered Fabric or leather to your selection Height & width adjustable arms Soft wheel castors Headrest

Partner with scope visitor / conference chairs

| Description      | Overall Height | Seat Height | Seat Depth | Seat Width | Back Height | Back Width | Approx Weight |
|------------------|----------------|-------------|------------|------------|-------------|------------|---------------|
|                  | (mm)           | (mm)        | (mm)       | (mm)       | (mm)        | (mm)       | (kg)          |
| Scope Task Chair | 1070-1270      | 410-530     | 450-550    | 480        | 610-700     | 470        | 20            |



Features:





Call us today on 1800 287 483