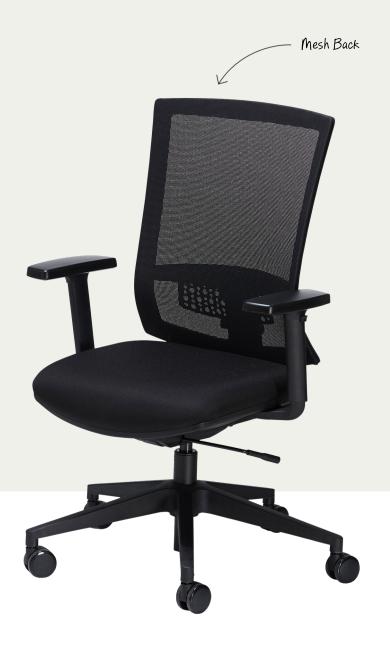

## Day Task Chair

Entry-level synchronised task chair with all possible features available in a task chair.

HR seat foam offering utmost comfort, including ergonomic height adjustable arms. Plus the clean curves of the backrest make the Day Task Chair a stunning choice for any office.

## Features:

Mesh Back

Synchro mech with 2 locking

positions

Gas height adjustment

Nylon arms

Lumbar support

120kg weight load rating