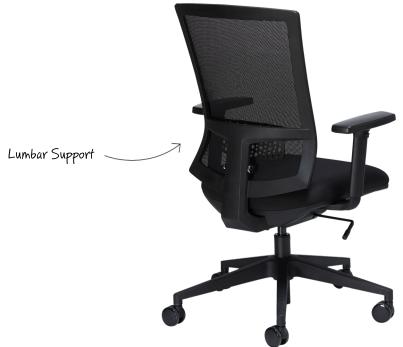

## Features:

Mesh Back

Synchro mech with 2 locking

positions

Gas height adjustment

Nylon arms

Lumbar support

120kg weight load rating