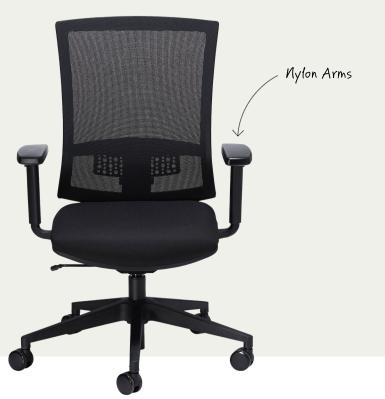

## Features:

Mesh Back

Synchro mech with 2 locking

positions

Gas height adjustment

Nylon arms

Lumbar support

120kg weight load rating