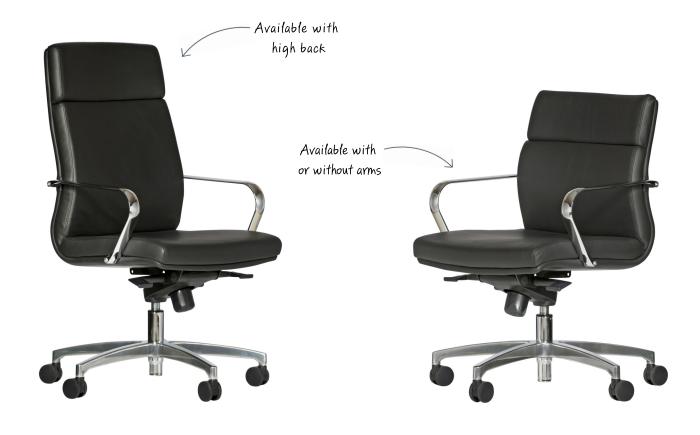

### **Options**

Soft-wheel castors

Seat slider

Available with or without arms