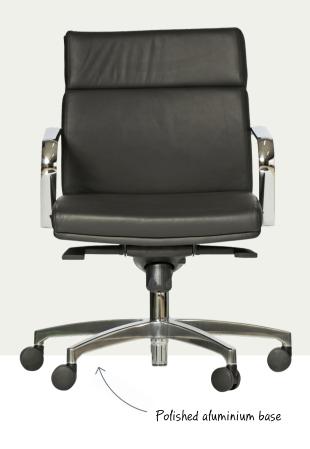

### **Features:**

Leather seat and back

Synchronised mechanism

Polished aluminium base

Gas height adjustment

High polished chrome arms

3 year warranty

120kg load rating