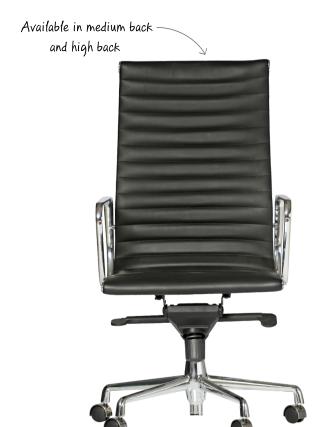

## **Options**

Soft-wheel castors

Seat slider

Thin pad or soft pad

Medium back or high back

Medium back or High back

120kg weight load rating

3 years warranty