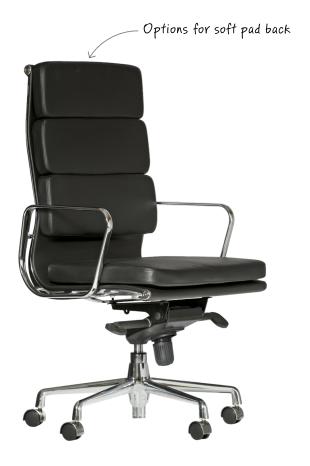

## **Options**

Soft-wheel castors

Seat slider

Thin pad or soft pad

Medium back or high back

## Features:

Leather seat and back

Synchronised mechanism

Polished aluminium base

Gas height adjustment

Polished chrome arms

Soft-wheel castors

Thin pad or soft pad