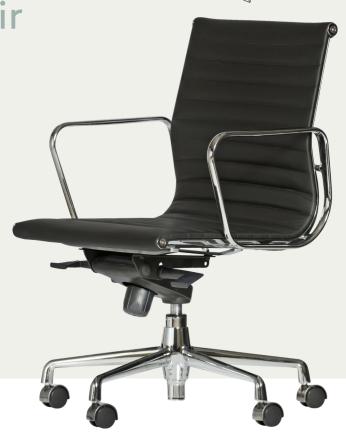

## Escala

Boardroom Chair

Leave a lasting impression with the stylish Escala Boardroom Chair, designed with both comfort and style in mind.

Leather upholstered with option of elegant thin pad or plush soft pad version for additional comfort. Features 5 position lock front pivot mechanism, with high-polished chrome armrests.

Leather seat and back -

## Features:

Leather seat and back

Synchronised mechanism

Polished aluminium base

Gas height adjustment

Polished chrome arms

Soft-wheel castors

Thin pad or soft pad