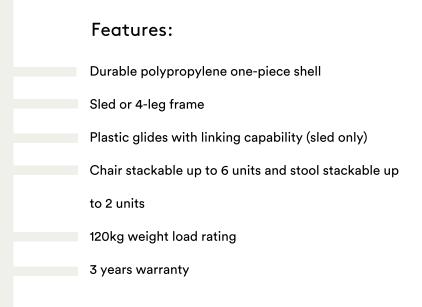

4-leg and sled chairs are stackable up to 6 pieces. 4-leg and sled stools are stackable up to 2 pieces

Available with sled or 4-leg frame

## Options

Shell Colours: Coal Black, Marsala, White, Sand and Curry Frame Colours: Chrome, White or Black powdercoated. Available in chair and stool Available with 4-leg or sled base