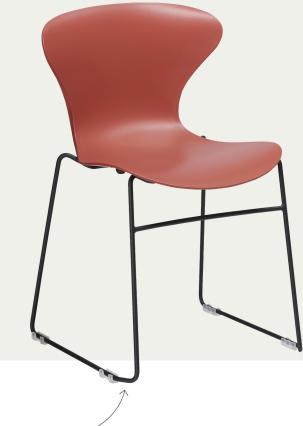

## Heir Visitor Chair

The dynamic expressive line of the robust polypropylene shell is enhanced to perfection by the great range of colours: Coal Black, Marsala, White, Sand and Curry. The frame is available in white, black and chrome, and the family comprises of 4 different versions: 4-leg, sled, 4-leg stool and sled stool.

4-leg and sled chairs are stackable up to 6 pieces. 4-leg and sled stools are stackable up to 2 pieces

Available with sled or 4-leg frame