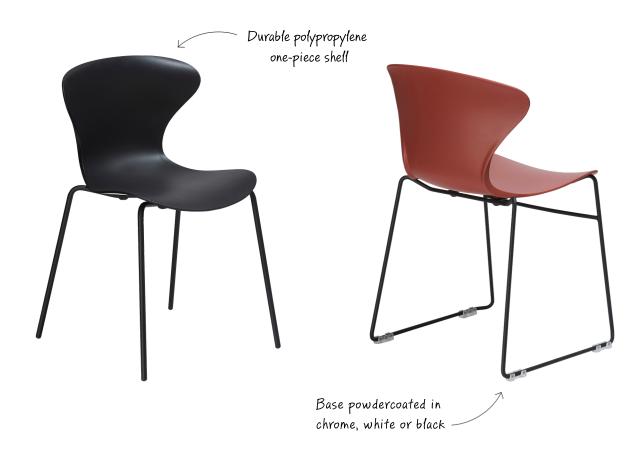

## Heir Visitor Chair

The dynamic expressive line of the robust polypropylene shell is enhanced to perfection by the great range of colours: Coal Black, Marsala, White, Sand and Curry. The frame is available in white, black and chrome, and the family comprises of 4 different versions: 4-leg, sled, 4-leg stool and sled stool.

## Options

Shell Colours: Coal Black, Marsala, White, Sand and Curry Frame Colours: Chrome, White or Black powdercoated. Available in chair and stool Available with 4-leg or sled base