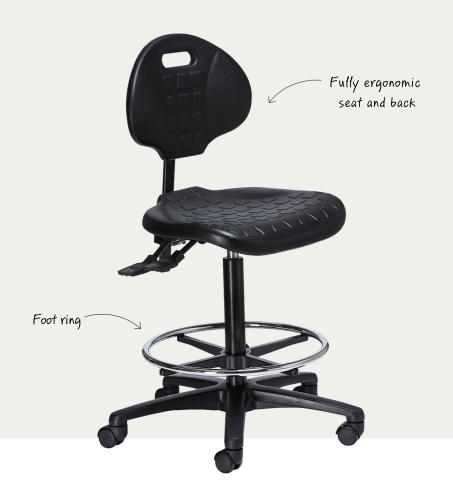

## Chair

A versatile, waterproof chair that can be used in wet areas and industrial environments, where chairs need to be washed down.

Fully ergonomic seat and back which allows long hours of use.

## **Options**

PU seat & back

Different heights available to suit requirements

### Features:

PU seat and back

Fully ergonomic mechanism

Foot ring

Different heights available

120kg weight load rating

3 year warranty