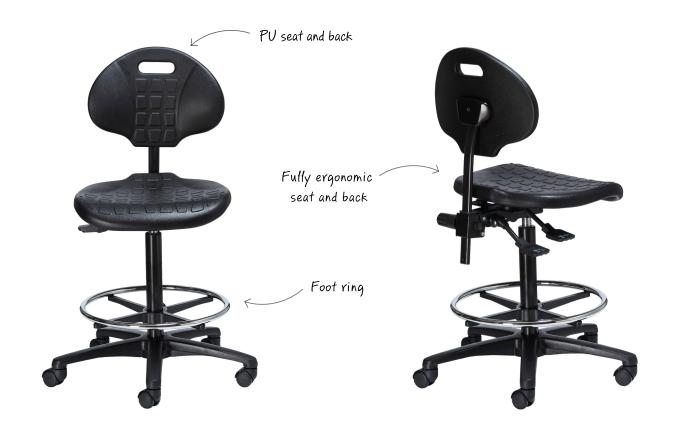

## Chair

A versatile, waterproof chair that can be used in wet areas and industrial environments, where chairs need to be washed down.

Fully ergonomic seat and back which allows long hours of use.

## **Options**

PU seat & back

Different heights available to suit requirements

### Features:

PU seat and back

Fully ergonomic mechanism

Foot ring

Different heights available

120kg weight load rating

3 year warranty