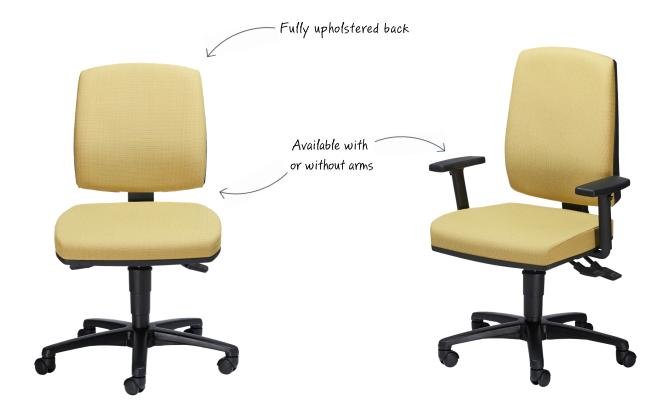

## **Options**

Fixed or height adjustable arms

Polished aluminium base

Seat and back can be reupholstered in any specified fabric or leather

Seat slider

Drafting chair available

Soft-wheel castors

## Features:

Fully upholstered back

Fully-ergonomic 3-lever mechanism

Black Nylon base

Gas height adjustment

5 year warranty

120kg weight rating