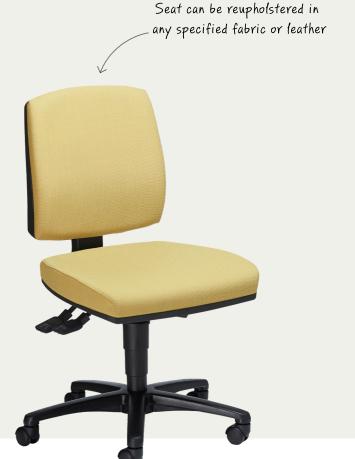

## **Options**

Fixed or height adjustable arms

Polished aluminium base

Seat and back can be reupholstered in any specified fabric or leather

Seat slider

Drafting chair available

Soft-wheel castors