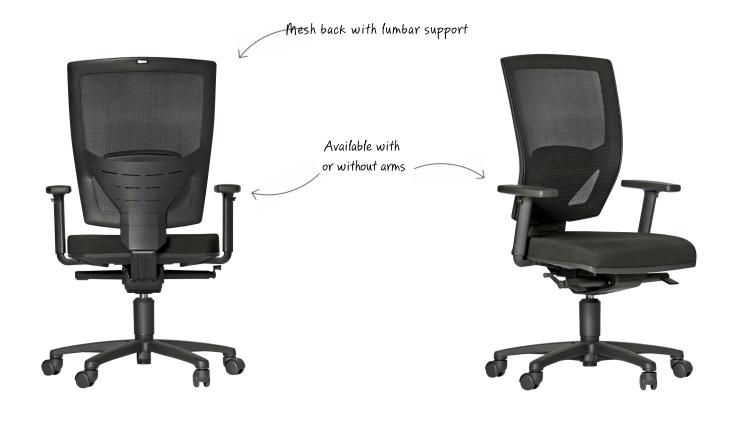

## Open Task Chair

The Open Task Chair has a sophisticated design and provides utmost comfort for users.

The Open Task Chair also provides many customisable options making it suitable for most environments.

## **Options**

Fixed or height adjustable arms

Polished aluminium base

Synchronised mechanism

Soft-wheel castors

## Features:

Mesh back with lumbar support

Fully-ergonomic 3-lever mechanism

Black nylon base

Gas height adjustment

3 year warranty

120kg weight rating