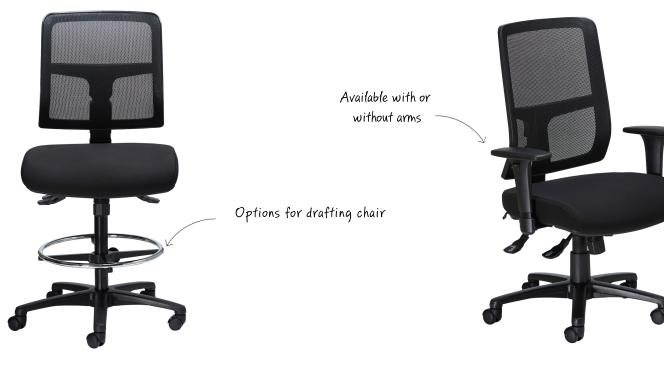

## Options

| Medium or high back                        |
|--------------------------------------------|
| Height adjustable arms                     |
| Polished base                              |
| Seat slider                                |
| Drafting chair                             |
| Soft wheel castors                         |
| Reupholstered seat in any specified fabric |

## Features:

- Mesh back with upholstered seat
- Fully ergonomic 3 lever mechanism
- Gas height adjustment
- AFRDI Level 6 certification
- Available in medium back or high back
- With or without height adjustable arms
- 120kg weight load rating
  - 3 year warranty