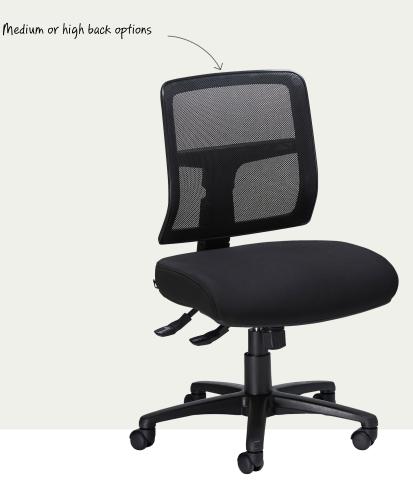

## Style Task Chair

The Style chair is a versatile and economic task seating solution, perfect for every-day use for staff or in meeting rooms.

This Level 6 AFRDI tested chair features a mesh back with upholstered seat, three lever mechanism and is available in medium or high back variations.

## Options

| Medium or high back                        |
|--------------------------------------------|
| Height adjustable arms                     |
| Polished base                              |
| Seat slider                                |
| Drafting chair                             |
| Soft wheel castors                         |
| Reupholstered seat in any specified fabric |

## Features:

- Mesh back with upholstered seat
- Fully ergonomic 3 lever mechanism
- Gas height adjustment
- AFRDI Level 6 certification
- Available in medium back or high back
- With or without height adjustable arms
- 120kg weight load rating
  - 3 year warranty