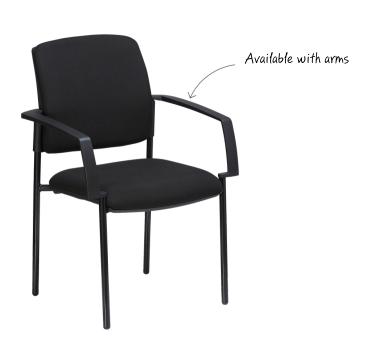

## Vismet Visitor Chair

The Vismet offers generous seating with optional armrests. Both the 4-leg and sled version are stackable.

The backrest can be upholstered in any specified fabric or with breathable mesh cover, the seat is a moulded foam which provides extreme comfort.

## **Options**

Breathable mesh back

Sled frame

Available with or without arms

## Features:

Stackable visitor chair

Upholstered seat and back rest

Moulded seat

4-leg steel frame

Available with or without arms

110kg weight load rating

3 year warranty