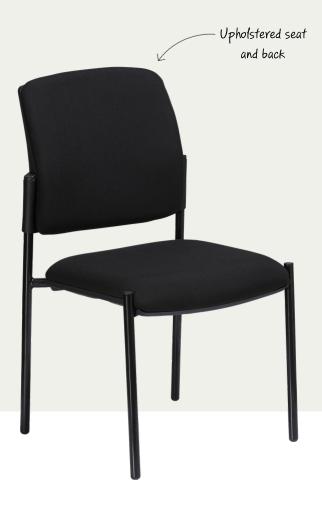

## Vismet Visitor Chair

The Vismet offers generous seating with optional armrests. Both the 4-leg and sled version are stackable.

The backrest can be upholstered in any specified fabric or with breathable mesh cover, the seat is a moulded foam which provides extreme comfort.

## Features:

Stackable visitor chair

Upholstered seat and back rest

Moulded seat

4-leg steel frame

Available with or without arms

110kg weight load rating

3 year warranty