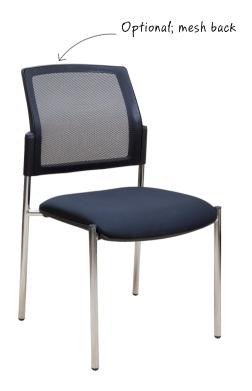

## Vismet Visitor Chair

The Vismet offers generous seating with optional armrests. Both the 4-leg and sled version are stackable.

The backrest can be upholstered in any specified fabric or with breathable mesh cover, the seat is a moulded foam which provides extreme comfort.

## **Options**

Breathable mesh back

Sled frame

Available with or without arms