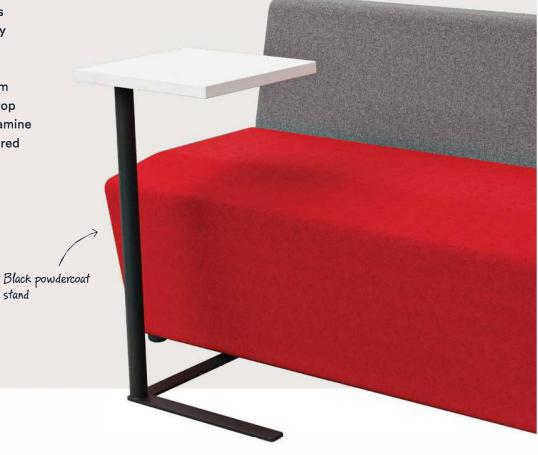

## Laptop Table

The new Laptop Table has been designed specifically to complement the **Activity Based Working** product range. Select from a range of different worktop shapes and standard melamine finishes to match the desired colour scheme.

## **Features**

**Black Powdercoat Stand** 

Easy to move around and adjust position as required

Select from standard melamine colour range

Square 18mm worktop; or Square 18mm Worktop with 60mm radius corners

700mmH x 350mmW x 350mmD