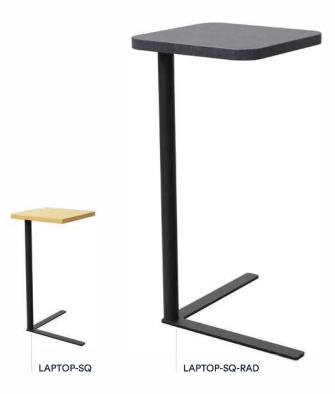

|               |                                                             |        | External (mm |       |                                               |
|---------------|-------------------------------------------------------------|--------|--------------|-------|-----------------------------------------------|
| Code          | Description                                                 | Height | Width        | Depth | Finishes                                      |
| LAPTOP-SQ     | Laptop Table - Square 18mm Worktop                          | 700    | 350          | 350   | Black Powdercoat / Standard<br>Melamine Range |
| LAPTOP-SQ-RAD | Laptop Table - Square 18mm Worktop with 60mm Radius Corners | 700    | 350          | 350   | Black Powdercoat / Standard<br>Melamine Range |

## **Features**

**Black Powdercoat Stand** 

Easy to move around and adjust position as required

Select from standard melamine colour range

Square 18mm worktop; or Square 18mm Worktop with 60mm radius corners

700mmH x 350mmW x 350mmD