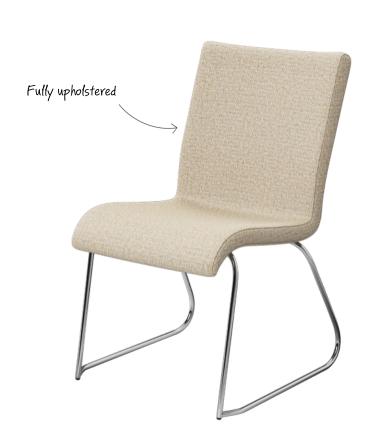

## Court Visitor Chair

The Court Visitor Chair is a convenient stacking chair, available in either black powdercoat or chrome sled base and upholstered seat.

## Features:

Chrome or Black powdercoat sled base

Fully upholstered

Stackable, easy to move around

Select from house fabric range or specify your own

fabric

150kg weight rating

5 year warranty