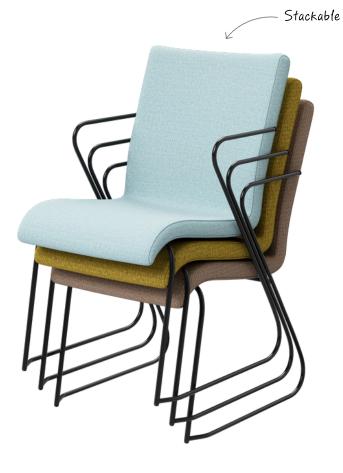

## Court Visitor Chair

The Court Visitor Chair is a convenient stacking chair, available in either black powdercoat or chrome sled base and upholstered seat.

## Features:

Chrome or Black powdercoat sled base

Fully upholstered

Stackable, easy to move around

Select from house fabric range or specify your own

fabric

150kg weight rating

5 year warranty