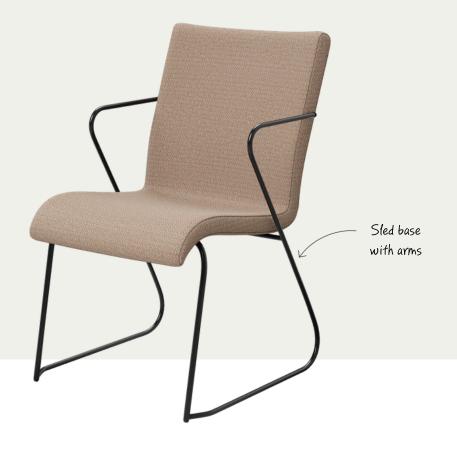

## Court Visitor Chair

The Court Visitor Chair is a convenient stacking chair, available in either black powdercoat or chrome sled base and upholstered seat.

## Options

Select from the house fabric range or specify your own fabric

Chrome or Black powdercoat

Available with or without arms

## Features:

Chrome or Black powdercoat sled base

Fully upholstered

Stackable, easy to move around

Select from house fabric range or specify your own

fabric

150kg weight rating

5 year warranty