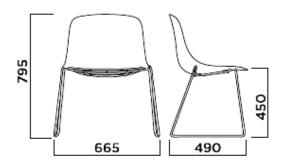

#### Indi Maxi

|   | Indi Maxi Chair | 665           | 490           | 680            | 400         |
|---|-----------------|---------------|---------------|----------------|-------------|
| ı | Description     | (mm)          | (mm)          | (mm)           | (mm)        |
|   |                 | Overall Width | Overall Depth | Overall Height | Seat Height |