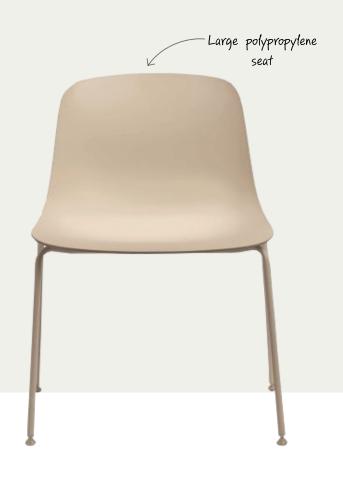

## **Visitor Chair**

The Indi Maxi chair features a polypropylene seat with a larger dimension, suitable for indoor and outdoor use.

Available in 4 leg frame, sled, 4 star base or swivel on castors.

#### Features:

One-piece polypropylene seat

Wider dimension seat

Stackable

Option for upholstered seat

Base options; 4 legs, sled, 4 star aluminium or swivel

with castors

Different shell colour options