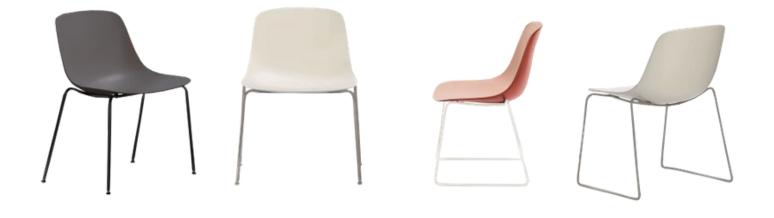

## **Visitor Chair**

The Indi Maxi chair features a polypropylene seat with a larger dimension, suitable for indoor and outdoor use.

Available in 4 leg frame, sled, 4 star base or swivel on castors.

### **Options**

Option for upholstered seat

Select from different base options; 4 legs, sled, 4 star aluminium or swivel

Shell colours; marsala, green, orange, white, grey

Frame options; steel frame, retro frame, wooden legs

#### Features:

One-piece polypropylene seat

Wider dimension seat

Stackable

Option for upholstered seat

Base options; 4 legs, sled, 4 star aluminium or swivel

with castors

Different shell colour options