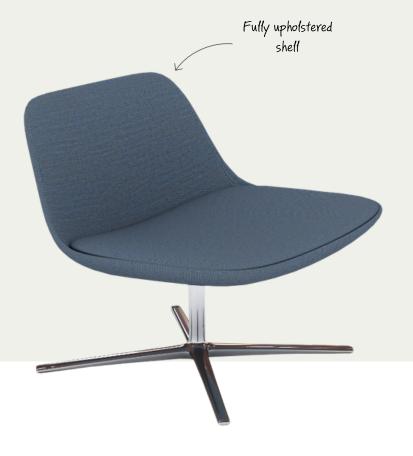

## Lounge

The unique design of the Pure Loop Lounge features a soft shaped shell in cold-foamed polyurethane and fully upholstered to your selection.

Available in three different base options.

#### **Options**

Fully upholstered to your selection Base options; 4 star swivel, 4 leg, sled

#### Features:

Soft shaped shell

Cold-foamed polyurethane

Fabric to your selection

Select from 3 different base options

5 year warranty

burgtec.