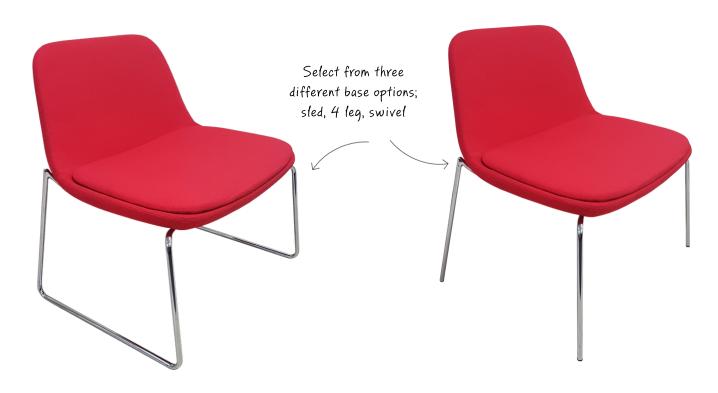

## Lounge

The unique design of the Pure Loop Lounge features a soft shaped shell in cold-foamed polyurethane and fully upholstered to your selection.

Available in three different base options.

#### **Options**

Fully upholstered to your selection Base options; 4 star swivel, 4 leg, sled

#### Features:

Soft shaped shell

Cold-foamed polyurethane

Fabric to your selection

Select from 3 different base options

5 year warranty

burgtec.