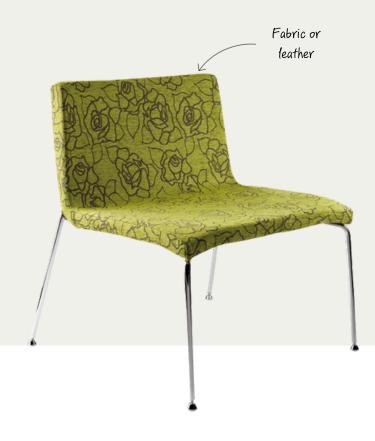

#### **Options**

Available in 4 leg or sled chrome frame

Different powdercoat colours available on request

Fabric or leather to your selection

#### Features:

Versatile office lounge

One-piece wooden shell padded with foam

Available in 4 leg or sled chrome frame

Fabric or leather to your selection

5 year warranty