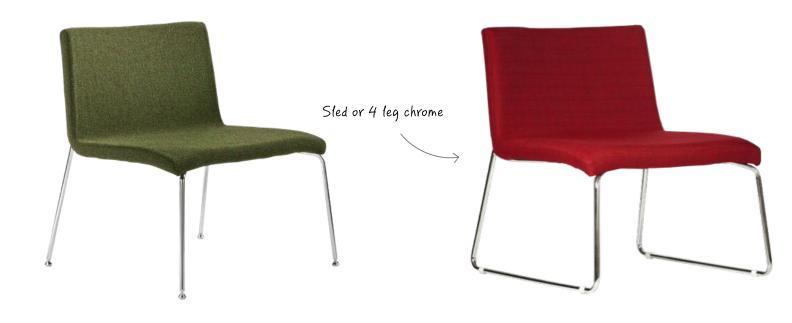

# Lounge Chair

The Relax lounge chair features a onepiece wooden shell padded with foam and fully upholstered.

Available with 4 leg or sled chrome frame that can be powdercoated on request.

#### **Options**

Available in 4 leg or sled chrome frame

Different powdercoat colours available on request

Fabric or leather to your selection

#### Features:

Versatile office lounge

One-piece wooden shell padded with foam

Available in 4 leg or sled chrome frame

Fabric or leather to your selection

5 year warranty