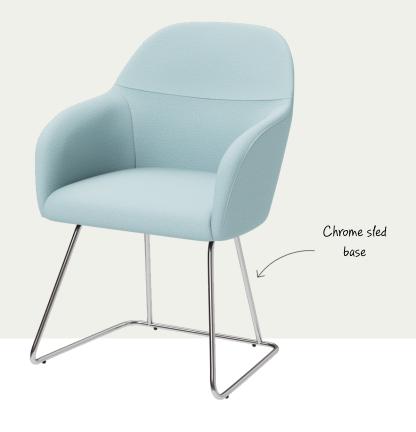

### Options

Natural timber legs or chrome sled base

Fully upholstered

Provide your own fabric

### Features:

Available in natural timber legs or chrome sled base

Fully upholstered

100kg weight rating

Specify your own fabric or discuss suitable fabric

options with us

2 year warranty

burgtec.com