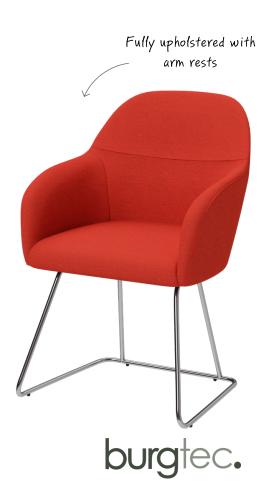

### Options

Natural timber legs or chrome sled base

Fully upholstered

Provide your own fabric

### Features:

Available in natural timber legs or chrome sled base

Fully upholstered

100kg weight rating

Specify your own fabric or discuss suitable fabric

options with us

2 year warranty

burgtec.com