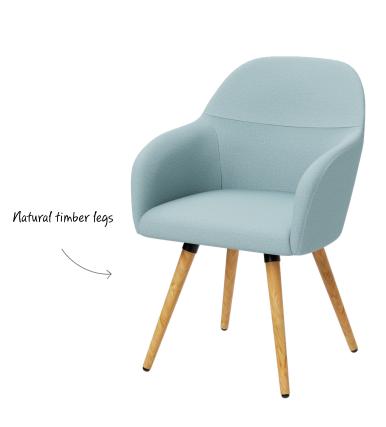

### Options

Natural timber legs or chrome sled base

Fully upholstered

Provide your own fabric

### Features:

Available in natural timber legs or chrome sled base

Fully upholstered

100kg weight rating

Specify your own fabric or discuss suitable fabric

options with us

2 year warranty

burgtec.com