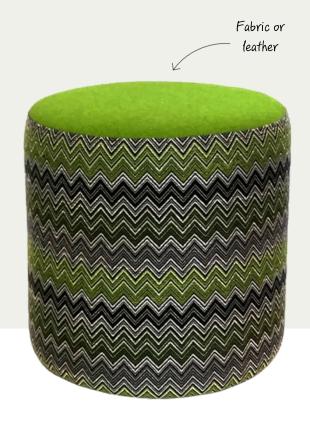

## Ottoman

The Sofie Ottoman is a versatile ottoman perfect for breakout & casual seating areas in the office.

The Ottoman can be customised to suit almost any design.

## **Options**

Fabric or leather to your selection

Coffee table with laminate or glass top