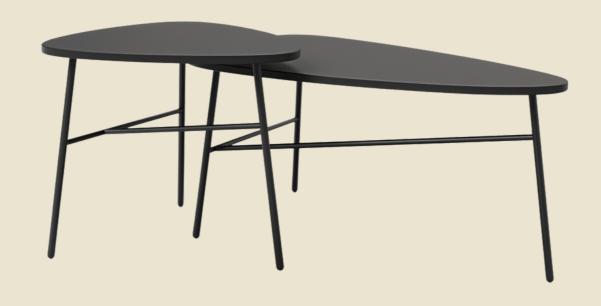

#### With Compliments.

Chill coffee tables go hand in hand with our soft seating collection.

Available in three different frame sizes and designs, Chill coffee tables will complete your waiting room or breakout space design with class.

#### **Features**

- Available in 3 sizes
- Metal frame
- Laminate top
- Organic pebble shape

#### **Finishes**

Frame: Black powdercoatTabletop: Black or White

Curated Palette options available