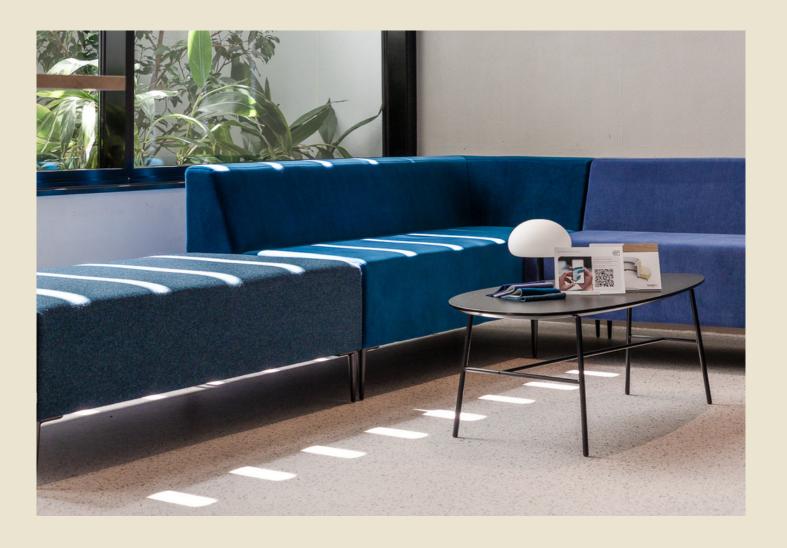

#### With Compliments.

Chill coffee tables go hand in hand with our soft seating collection.

Available in three different frame sizes and designs, Chill coffee tables will complete your waiting room or breakout space design with class.

#### **Features**

- Available in 3 sizes
- Metal frame
- Laminate top
- Organic pebble shape