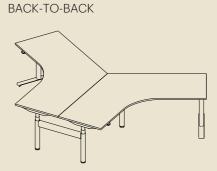

e Desk Control™ App. Auto-connect, receive motivational notifications, and access statistics to help utilise your desk's adjustment function more actively – and ultimately improve work habits.

By downloading the LINAK® Desk Control™ App, desk users come one step closer to changing their prolonged and often unhealthy sitting behaviour. Once the app is installed, friendly reminders will help the user to change position frequently, while on-the-fly statistics show daily achievements. As well as adjusting desk height, the user can also store favourite positions in the app, thus improving ergonomics by using the optimal work heights – whether sitting or standing.







#### LINEAR







#### WORKTOP SIZES (mm)



CORNER - 90°













#### WORKTOP SIZES (mm)





#### CORNER - 120°













WORKTOP SIZES (mm)





# Cable Management

#### **DESK TO TRAY RETICULATION**



#### HORIZONTAL RETICULATION





#### **VERTICAL RETICULATION**





### Care and Maintenance

#### Laminate Surfaces

Clean with a damp, soft cloth or sponge using lukewarm water. Neutral diluted detergent may also be used with lukewarm water. Strong detergents which contain bleach, acid or have an abrasive effect (such as scouring creams) should be avoided.

## Chrome, Anodised, Polished or Powdercoated Metal Surfaces

Clean with a damp, soft cloth or sponge using lukewarm soapy water. Strong detergents which contain bleach, acid or have an abrasive effect (such as scouring creams) should be avoided. Sponges and scourers made from synthetic fibres or metal which may leave permanent scratches on the