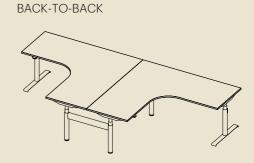

#### **Features**

- AFRDI Certified
- Compatible with all Burgtec Screens
- · Available in Linear, Corner, and Back-to-Back configurations
- Cable management / softwiring options available
- Fixed Height: 720mmH (includes 25mm top)
- Electric Height Range: 610 1260mmH (includes 25mm top)
- Round leg design
- · Integrated Bluetooth and Mobile app
- Double tap activation to avoid accidental height adjustment