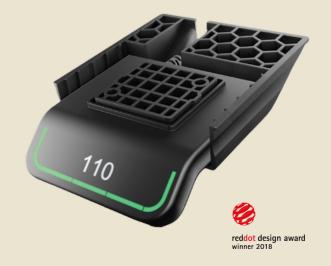

### Movement by electric actuator technology.

LINAK® produces electric linear actuator solutions to create smooth movement in a variety of applications. From healthcare to agriculture, comfort furniture, office interiors, or industrial automation.

Partnering with LINAK® Australia has brought about Strata 360 - our most advanced workstation system to date. A fusion of European technology, Australian quality and modern flair brings a fresh take on office desking to the industry, without compromising on lead-time and cost.

#### **DPG Control**

Strata 360 Workstations feature LINAK® Desk Panel Controls with Bluetooth® wireless technology, memory and reminder functions. As intuitive as they are contemporary, the DPG Controls operate by simply tapping up or down to drive the desk, and can store four favourite positions for efficient and effortless use. The integrated LED strip flashes at optimal intervals to remind users to change positions. Featuring a minimal, discreet profile with a glossy surface and an integrated display to ensure a clean and modern design.