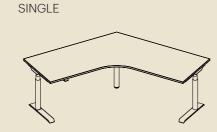

the Desk Control™ App. Auto-connect, receive motivational notifications, and access statistics to help utilise your desk's adjustment function more actively – and ultimately improve work habits.

By downloading the LINAK® Desk Control™ App, desk users come one step closer to changing their prolonged and often unhealthy sitting behaviour. Once the app is installed, friendly reminders will help the user to change position frequently, while on-the-fly statistics show daily achievements. As well as adjusting desk height, the user can also store favourite positions in the app, thus improving ergonomics by using the optimal work heights – whether sitting or standing.







#### LINEAR







#### WORKTOP SIZES (mm)



CORNER - 90°













#### WORKTOP SIZES (mm)





#### CORNER - 120°













WORKTOP SIZES (mm)





# Cable Management

#### **DESK TO TRAY RETICULATION**



#### HORIZONTAL RETICULATION





#### **VERTICAL RETICULATION**





### Care and Maintenance

#### Laminate Surfaces

Clean with a damp, soft cloth or sponge using lukewarm water. Neutral diluted detergent may also be used with lukewarm water. Strong detergents which contain bleach, acid or have an abrasive effect (such as scouring creams) should be avoided.

## Chrome, Anodised, Polished or Powdercoated Metal Surfaces

Clean with a damp, soft cloth or sponge using lukewarm soapy water. Strong detergents which contain bleach, acid or have an abrasive effect (such as scouring creams) should be avoided. Sponges and scourers made from synthetic fibres or metal which may leave permanent scratches on t