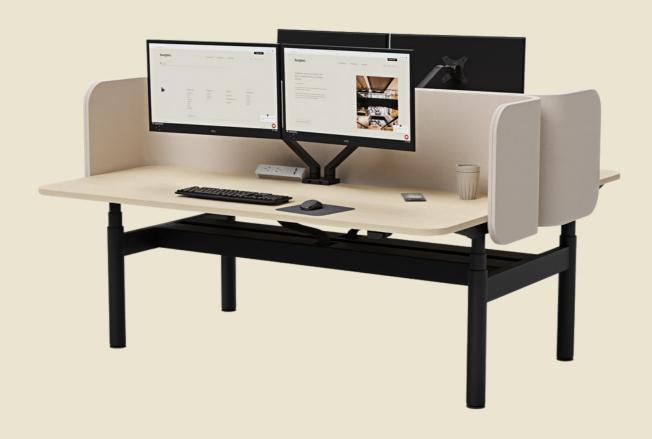

### Making the workplace work.

Strata 360 is a premium round leg desking solution that elevates and supports people of Australian businesses every day. This workstation system is our bread and butter, constantly improving the design over the years to become a market leader.

Its cylindrical frame design aesthetically offers class, but it's what's inside that really sets Strata 360 apart – with advanced actuator electrics that guarantee smooth, seamless operation and long-lasting value.

#### **Features**

- AFRDI Certified
- Compatible with all Burgtec Screens
- · Available in Linear, Corner, and Back-to-Back configurations
- Cable management / softwiring options available
- Fixed Height: 720mmH (includes 25mm top)
- Electric Height Range: 610 1260mmH (includes 25mm top)
- Round leg design
- · Integrated Bluetooth and Mobile app
- Double tap activation to avoid accidental height adjustment