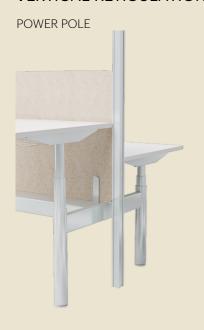

and ultimately improve work habits.

By downloading the LINAK® Desk Control™ App, desk users come one step closer to changing their prolonged and often unhealthy sitting behaviour. Once the app is installed, friendly reminders will help the user to change position frequently, while on-the-fly statistics show daily achievements. As well as adjusting desk height, the user can also store favourite positions in the app, thus improving ergonomics by using the optimal work heights – whether sitting or standing.







#### LINEAR







#### WORKTOP SIZES (mm)



CORNER - 90°













#### WORKTOP SIZES (mm)





#### CORNER - 120°













WORKTOP SIZES (mm)





# Cable Management

#### **DESK TO TRAY RETICULATION**



#### HORIZONTAL RETICULATION





#### **VERTICAL RETICULATION**





### Care and Maintenance

#### Laminate Surfaces

Clean with a damp, soft cloth or sponge using lukewarm water. Neutral diluted detergent may also be used with lukewarm water. Strong detergents which contain bleach, acid or have an abrasive effect (such as scouring creams) should be avoided.

## Chrome, Anodised, Polished or Powdercoated Metal Surfaces

Clean with a damp, soft cloth or sponge using lukewarm soapy water. Strong detergents which contain bleach, acid or have an abrasive effect (such as scouring creams) should be avoided. Sponges and scourers made from synthetic fibres or metal which may leave permanent scratches on the surfaces should also be avoided. Ensure product is dried with clean fibre- free cloth after washing.

### Warranty Information

Strata 360 Workstations off