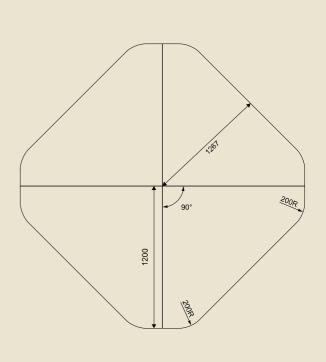

ice, or desktop PC with the Desk Control™ App. Auto-connect, receive motivational notifications, and access statistics to help utilise your desk's adjustment function more actively – and ultimately improve work habits.

By downloading the LINAK® Desk Control™ App, desk users come one step closer to changing their prolonged and often unhealthy sitting behaviour. Once the app is installed, friendly reminders will help the user to change position frequently, while on-the-fly statistics show daily achievements. As well as adjusting desk height, the user can also store favourite positions in the app, thus improving ergonomics by using the optimal work heights – whether sitting or standing.







#### LINEAR







#### WORKTOP SIZES (mm)



CORNER - 90°













#### WORKTOP SIZES (mm)





#### CORNER - 120°













WORKTOP SIZES (mm)





# Cable Management

#### **DESK TO TRAY RETICULATION**



#### HORIZONTAL RETICULATION





#### **VERTICAL RETICULATION**





### Care and Maintenance

#### Laminate Surfaces

Clean with a damp, soft cloth or sponge using lukewarm water. Neutral diluted detergent may also be used with lukewarm water. Strong detergents which contain bleach, acid or have an abrasive effect (such as scouring creams) should be avoided.

## Chrome, Anodised, Polished or Powdercoated Metal Surfaces

Clean with a damp, soft cloth or sponge using lukewarm soapy water. Strong detergents which contain bleach, acid or have an abrasive effect (such as scouring creams) should be avoided. Sponges and scourers made from synthetic fibres or metal which may leave