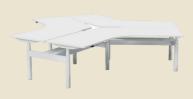

#### **Features**

- AFRDI Certified
- Compatible with all Burgtec Screens
- · Available in Linear, Corner, and Back-to-Back configurations
- Cable management / softwiring options available
- Fixed Height: 720mmH (includes 25mm top)
- Electric Height Range: 610 1260mmH (includes 25mm top)
- Round leg design
- · Integrated Bluetooth and Mobile app
- Double tap activation to avoid accidental height adjustment