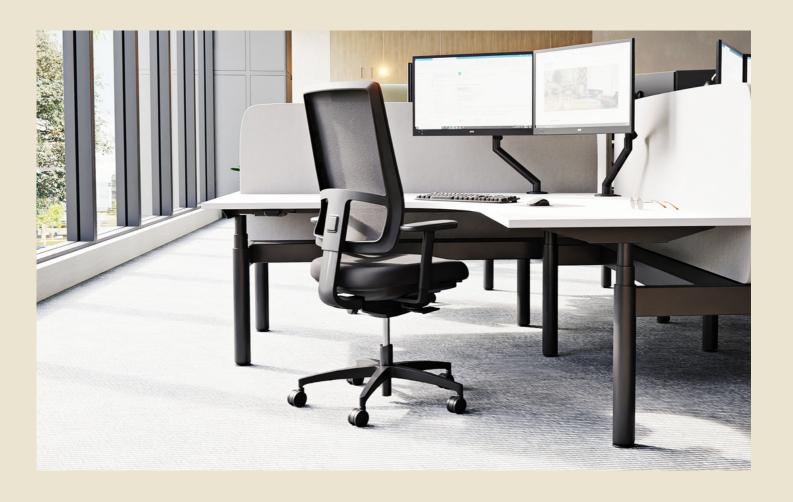

### Making the workplace work.

Strata 360 is a premium round leg desking solution that elevates and supports people of Australian businesses every day. This workstation system is our bread and butter, constantly improving the design over the years to become a market leader.

A fusion of European technology, Australian quality, and modern flair, Strata 360 makes workplace design and strategy work.