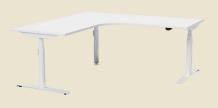

### Making the workplace work.

Strata 360 is a premium round leg desking solution that elevates and supports people of Australian businesses every day. This workstation system is our bread and butter, constantly improving the design over the years to become a market leader.

#### **Features**

- AFRDI Certified
- Compatible with all Burgtec Screens
- · Available in Linear, Corner, and Back-to-Back configurations
- Cable management / softwiring options available
- Fixed Height: 720mmH (includes 25mm top)
- Electric Height Range: 610 1260mmH (includes 25mm top)
- Round leg design
- · Integrated Bluetooth and Mobile app
- Double tap activation to avoid accidental height adjustment