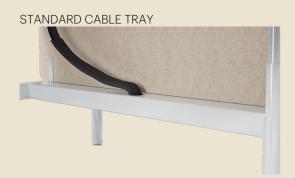

adjustment function more actively – and ultimately improve work habits.

By downloading the LINAK® Desk Control™ App, desk users come one step closer to changing their prolonged and often unhealthy sitting behaviour. Once the app is installed, friendly reminders will help the user to change position frequently, while on-the-fly statistics show daily achievements. As well as adjusting desk height, the user can also store favourite positions in the app, thus improving ergonomics by using the optimal work heights – whether sitting or standing.







#### LINEAR







#### WORKTOP SIZES (mm)



CORNER - 90°













#### WORKTOP SIZES (mm)





#### CORNER - 120°













WORKTOP SIZES (mm)





# Cable Management

#### **DESK TO TRAY RETICULATION**



#### HORIZONTAL RETICULATION





#### **VERTICAL RETICULATION**





### Care and Maintenance

#### Laminate Surfaces

Clean with a damp, soft cloth or sponge using lukewarm water. Neutral diluted detergent may also be used with lukewarm water. Strong detergents which contain bleach, acid or have an abrasive effect (such as scouring creams) should be avoided.

## Chrome, Anodised, Polished or Powdercoated Metal Surfaces

Clean with a damp, soft cloth or sponge using lukewarm soapy water. Strong detergents which contain bleach, acid or have an abrasive effect (such as scouring creams) should be avoided. Sponges and scourers made from synthetic fibres or metal which may leave permanent scratches on the surfaces should also be avoided. Ensure product is dried with clean fibre- free cloth after washing.

### Warranty Info