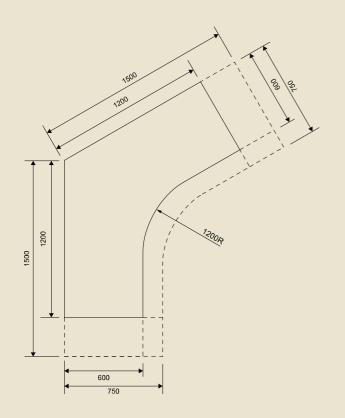

nnect, receive motivational notifications, and access statistics to help utilise your desk's adjustment function more actively – and ultimately improve work habits.

By downloading the LINAK® Desk Control™ App, desk users come one step closer to changing their prolonged and often unhealthy sitting behaviour. Once the app is installed, friendly reminders will help the user to change position frequently, while on-the-fly statistics show daily achievements. As well as adjusting desk height, the user can also store favourite positions in the app, thus improving ergonomics by using the optimal work heights – whether sitting or standing.







#### LINEAR







#### WORKTOP SIZES (mm)



CORNER - 90°













#### WORKTOP SIZES (mm)





#### CORNER - 120°













WORKTOP SIZES (mm)





# Cable Management

#### **DESK TO TRAY RETICULATION**



#### HORIZONTAL RETICULATION





#### **VERTICAL RETICULATION**





### Care and Maintenance

#### Laminate Surfaces

Clean with a damp, soft cloth or sponge using lukewarm water. Neutral diluted detergent may also be used with lukewarm water. Strong detergents which contain bleach, acid or have an abrasive effect (such as scouring creams) should be avoided.

## Chrome, Anodised, Polished or Powdercoated Metal Surfaces

Clean with a damp, soft cloth or sponge using lukewarm soapy water. Strong detergents which contain bleach, acid or have an abrasive effect (such as scouring creams) should be avoided. Sponges and scourers made from synthetic fibres or metal which may leave permanent scratches on the surfaces should also be avo