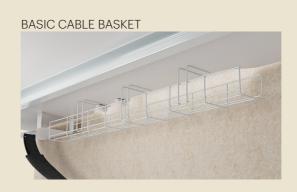

djustment function more actively – and ultimately improve work habits.

By downloading the LINAK® Desk Control™ App, desk users come one step closer to changing their prolonged and often unhealthy sitting behaviour. Once the app is installed, friendly reminders will help the user to change position frequently, while on-the-fly statistics show daily achievements. As well as adjusting desk height, the user can also store favourite positions in the app, thus improving ergonomics by using the optimal work heights – whether sitting or standing.







#### LINEAR







#### WORKTOP SIZES (mm)



CORNER - 90°













#### WORKTOP SIZES (mm)





#### CORNER - 120°













WORKTOP SIZES (mm)





# Cable Management

#### **DESK TO TRAY RETICULATION**



#### HORIZONTAL RETICULATION





#### **VERTICAL RETICULATION**





### Care and Maintenance

#### Laminate Surfaces

Clean with a damp, soft cloth or sponge using lukewarm water. Neutral diluted detergent may also be used with lukewarm water. Strong detergents which contain bleach, acid or have an abrasive effect (such as scouring creams) should be avoided.

## Chrome, Anodised, Polished or Powdercoated Metal Surfaces

Clean with a damp, soft cloth or sponge using lukewarm soapy water. Strong detergents which contain bleach, acid or have an abrasive effect (such as scouring creams) should be avoided. Sponges and scourers made from synthetic fibres or metal which may leave permanent scratches on the surfaces should also be avoided. Ensure product is dried with clean fibre- free cloth after washing.

### Warranty Inform