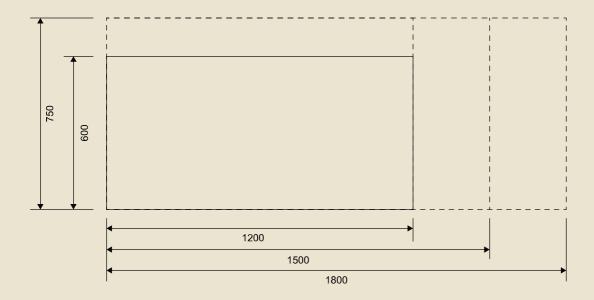

ect your Strata 360 Desk to your iOS/Android mobile device, or desktop PC with the Desk Control™ App. Auto-connect, receive motivational notifications, and access statistics to help utilise your desk's adjustment function more actively – and ultimately improve work habits.

By downloading the LINAK® Desk Control™ App, desk users come one step closer to changing their prolonged and often unhealthy sitting behaviour. Once the app is installed, friendly reminders will help the user to change position frequently, while on-the-fly statistics show daily achievements. As well as adjusting desk height, the user can also store favourite positions in the app, thus improving ergonomics by using the optimal work heights – whether sitting or standing.







#### LINEAR







#### WORKTOP SIZES (mm)



CORNER - 90°













#### WORKTOP SIZES (mm)





#### CORNER - 120°













WORKTOP SIZES (mm)





# Cable Management

#### **DESK TO TRAY RETICULATION**



#### HORIZONTAL RETICULATION





#### **VERTICAL RETICULATION**





### Care and Maintenance

#### Laminate Surfaces

Clean with a damp, soft cloth or sponge using lukewarm water. Neutral diluted detergent may also be used with lukewarm water. Strong detergents which contain bleach, acid or have an abrasive effect (such as scouring creams) should be avoided.

## Chrome, Anodised, Polished or Powdercoated Metal Surfaces

Clean with a damp, soft cloth or sponge using lukewarm soapy water. Strong detergents which contain bleach, acid or have an abrasive effect (such as scouring creams) should be avoided. Sponges and scoure