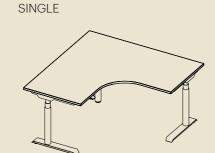

0 Desk to your iOS/Android mobile device, or desktop PC with the Desk Control™ App. Auto-connect, receive motivational notifications, and access statistics to help utilise your desk's adjustment function more actively – and ultimately improve work habits.

By downloading the LINAK® Desk Control™ App, desk users come one step closer to changing their prolonged and often unhealthy sitting behaviour. Once the app is installed, friendly reminders will help the user to change position frequently, while on-the-fly statistics show daily achievements. As well as adjusting desk height, the user can also store favourite positions in the app, thus improving ergonomics by using the optimal work heights – whether sitting or standing.







#### LINEAR







#### WORKTOP SIZES (mm)



CORNER - 90°













#### WORKTOP SIZES (mm)





#### CORNER - 120°













WORKTOP SIZES (mm)





# Cable Management

#### **DESK TO TRAY RETICULATION**



#### HORIZONTAL RETICULATION





#### **VERTICAL RETICULATION**





### Care and Maintenance

#### Laminate Surfaces

Clean with a damp, soft cloth or sponge using lukewarm water. Neutral diluted detergent may also be used with lukewarm water. Strong detergents which contain bleach, acid or have an abrasive effect (such as scouring creams) should be avoided.

## Chrome, Anodised, Polished or Powdercoated Metal Surfaces

Clean with a damp, soft cloth or sponge using lukewarm soapy water. Strong detergents which contain bleach, acid or have an abrasive effect (such as scouring creams) should be avoided. Sponges and scourers made from synth