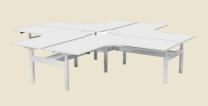

#### **Features**

- AFRDI Certified
- Compatible with all Burgtec Screens
- · Available in Linear, Corner, and Back-to-Back configurations
- Cable management / softwiring options available
- Fixed Height: 720mmH (includes 25mm top)
- Electric Height Range: 610 1260mmH (includes 25mm top)
- Round leg design
- · Integrated Bluetooth and Mobile app
- Double tap activation to avoid accidental height adjustment