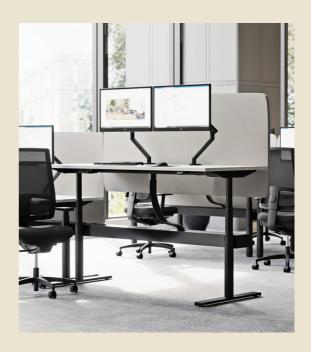

### Making the workplace work.

Strata 360 is a premium round leg desking solution that elevates and supports people of Australian businesses every day. This workstation system is our bread and butter, constantly improving the design over the years to become a market leader.

Its cylindrical frame design aesthetically offers class, but it's what's inside that really sets Strata 360 apart – with advanced actuator electrics that guarantee smooth, seamless operation and long-lasting value.

#### **Features**

- AFRDI Certified
- Compatible with all Burgtec Screens
- · Available in Linear, Corner, and Back-to-Back configurations
- Cable management / softwiring options available
- Fixed Height: 720mmH (includes 25mm top)
- Electric Height Range: 610 1260mmH (includes 25mm top)
- Round leg design
- · Integrated Bluetooth and Mobile app
- Double tap activation to avoid accidental height adjustment