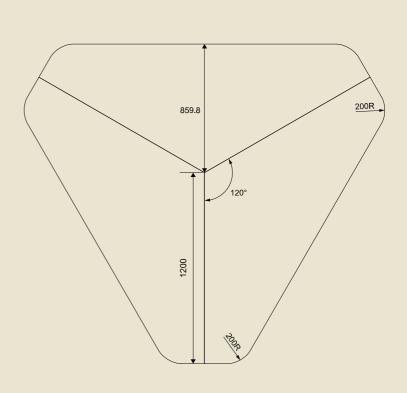

ect, receive motivational notifications, and access statistics to help utilise your desk's adjustment function more actively – and ultimately improve work habits.

By downloading the LINAK® Desk Control™ App, desk users come one step closer to changing their prolonged and often unhealthy sitting behaviour. Once the app is installed, friendly reminders will help the user to change position frequently, while on-the-fly statistics show daily achievements. As well as adjusting desk height, the user can also store favourite positions in the app, thus improving ergonomics by using the optimal work heights – whether sitting or standing.







#### LINEAR







#### WORKTOP SIZES (mm)



CORNER - 90°













#### WORKTOP SIZES (mm)





#### CORNER - 120°













WORKTOP SIZES (mm)





# Cable Management

#### **DESK TO TRAY RETICULATION**



#### HORIZONTAL RETICULATION





#### **VERTICAL RETICULATION**





### Care and Maintenance

#### Laminate Surfaces

Clean with a damp, soft cloth or sponge using lukewarm water. Neutral diluted detergent may also be used with lukewarm water. Strong detergents which contain bleach, acid or have an abrasive effect (such as scouring creams) should be avoided.

## Chrome, Anodised, Polished or Powdercoated Metal Surfaces

Clean with a damp, soft cloth or sponge using lukewarm soapy water. Strong detergents which contain bleach, acid or have an abrasive effect (such as scouring creams) should be avoided. Sponges and scourers made from synthetic fibres or metal which may leave permanent scratches on the surfaces should also be avoid