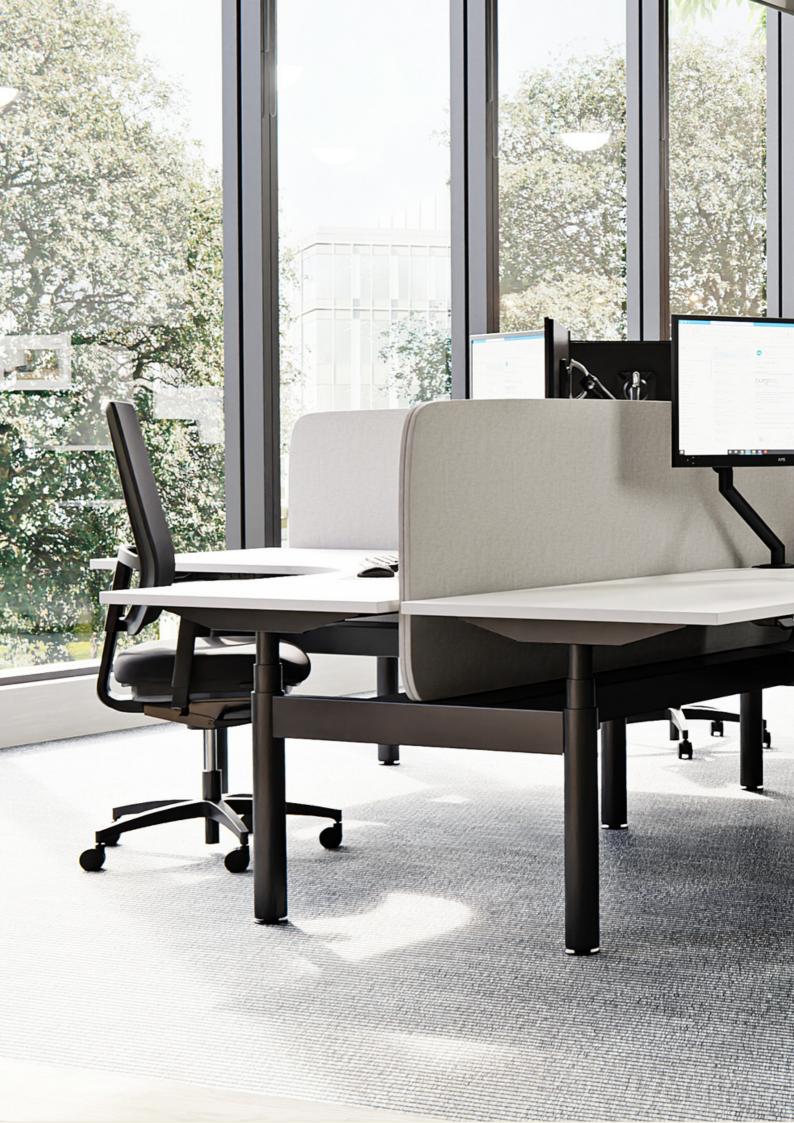

### Making the workplace work.

Strata 360 is a premium round leg desking solution that elevates and supports people of Australian businesses every day. This workstation system is our bread and butter, constantly improving the design over the years to become a market leader.

Its cylindrical frame design aesthetically offers class, but it's what's inside that really sets Strata 360 apart – with advanced actuator electrics that guarantee smooth, seamless operation and long-lasting value.

#### **Features**

- AFRDI Certified
- Compatible with all Burgtec Screens
- · Available in Linear, Corner, and Back-to-Back configurations
- Cable management / softwiring options available
- Fixed Height: 720mmH (includes 25mm top)
- Electric Height Range: 610 1260mmH (includes 25mm top)
- Round leg design
- · Integrated Bluetooth and Mobile app
- Double tap activation to avoid accidental height adjustment