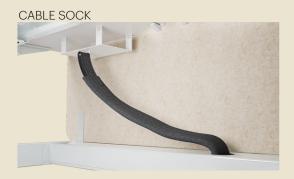

tics to help utilise your desk's adjustment function more actively – and ultimately improve work habits.

By downloading the LINAK® Desk Control™ App, desk users come one step closer to changing their prolonged and often unhealthy sitting behaviour. Once the app is installed, friendly reminders will help the user to change position frequently, while on-the-fly statistics show daily achievements. As well as adjusting desk height, the user can also store favourite positions in the app, thus improving ergonomics by using the optimal work heights – whether sitting or standing.







#### LINEAR







#### WORKTOP SIZES (mm)



CORNER - 90°













#### WORKTOP SIZES (mm)





#### CORNER - 120°













WORKTOP SIZES (mm)





# Cable Management

#### **DESK TO TRAY RETICULATION**



#### HORIZONTAL RETICULATION





#### **VERTICAL RETICULATION**





### Care and Maintenance

#### Laminate Surfaces

Clean with a damp, soft cloth or sponge using lukewarm water. Neutral diluted detergent may also be used with lukewarm water. Strong detergents which contain bleach, acid or have an abrasive effect (such as scouring creams) should be avoided.

## Chrome, Anodised, Polished or Powdercoated Metal Surfaces

Clean with a damp, soft cloth or sponge using lukewarm soapy water. Strong detergents which contain bleach, acid or have an abrasive effect (such as scouring creams) should be avoided. Sponges and scourers made from synthetic fibres or metal which may leave permanent scratches on the surfaces should also be avoided. Ensure product is dried with clean fibre- free cloth a