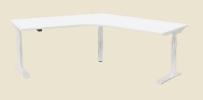

h the Desk Control™ App. Auto-connect, receive motivational notifications, and access statistics to help utilise your desk's adjustment function more actively – and ultimately improve work habits.

By downloading the LINAK® Desk Control™ App, desk users come one step closer to changing their prolonged and often unhealthy sitting behaviour. Once the app is installed, friendly reminders will help the user to change position frequently, while on-the-fly statistics show daily achievements. As well as adjusting desk height, the user can also store favourite positions in the app, thus improving ergonomics by using the optimal work heights – whether sitting or standing.







#### LINEAR







#### WORKTOP SIZES (mm)



CORNER - 90°













#### WORKTOP SIZES (mm)





#### CORNER - 120°













WORKTOP SIZES (mm)





# Cable Management

#### **DESK TO TRAY RETICULATION**



#### HORIZONTAL RETICULATION





#### **VERTICAL RETICULATION**





### Care and Maintenance

#### Laminate Surfaces

Clean with a damp, soft cloth or sponge using lukewarm water. Neutral diluted detergent may also be used with lukewarm water. Strong detergents which contain bleach, acid or have an abrasive effect (such as scouring creams) should be avoided.

## Chrome, Anodised, Polished or Powdercoated Metal Surfaces

Clean with a damp, soft cloth or sponge using lukewarm soapy water. Strong detergents which contain bleach, acid or have an abrasive effect (such as scouring creams) should be avoided. Sponges and scourers made from synthetic fibres or metal which may leave permanent scratches on