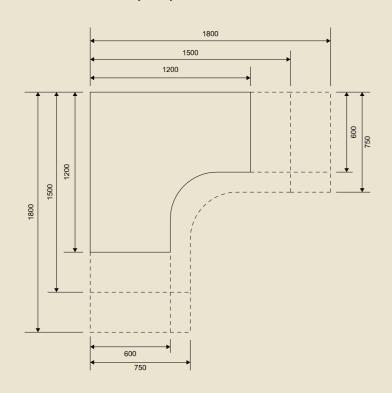

evice, or desktop PC with the Desk Control™ App. Auto-connect, receive motivational notifications, and access statistics to help utilise your desk's adjustment function more actively – and ultimately improve work habits.

By downloading the LINAK® Desk Control™ App, desk users come one step closer to changing their prolonged and often unhealthy sitting behaviour. Once the app is installed, friendly reminders will help the user to change position frequently, while on-the-fly statistics show daily achievements. As well as adjusting desk height, the user can also store favourite positions in the app, thus improving ergonomics by using the optimal work heights – whether sitting or standing.







#### LINEAR







#### WORKTOP SIZES (mm)



CORNER - 90°













#### WORKTOP SIZES (mm)





#### CORNER - 120°













WORKTOP SIZES (mm)





# Cable Management

#### **DESK TO TRAY RETICULATION**



#### HORIZONTAL RETICULATION





#### **VERTICAL RETICULATION**





### Care and Maintenance

#### Laminate Surfaces

Clean with a damp, soft cloth or sponge using lukewarm water. Neutral diluted detergent may also be used with lukewarm water. Strong detergents which contain bleach, acid or have an abrasive effect (such as scouring creams) should be avoided.

## Chrome, Anodised, Polished or Powdercoated Metal Surfaces

Clean with a damp, soft cloth or sponge using lukewarm soapy water. Strong detergents which contain bleach, acid or have an abrasive effect (such as scouring creams) should be avoided. Sponges and scourers made from synthetic fibres or metal which may leav