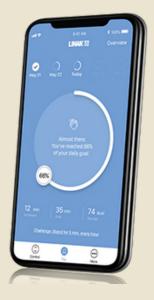

### Desk Control™ App

Connect your Strata 360 Desk to your iOS/Android mobile device, or desktop PC with the Desk Control™ App. Auto-connect, receive motivational notifications, and access statistics to help utilise your desk's adjustment function more actively – and ultimately improve work habits.

By downloading the LINAK® Desk Control™ App, desk users come one step closer to changing their prolonged and often unhealthy sitting behaviour. Once the app is installed, friendly reminders will help the user to change position frequently, while on-the-fly statistics show daily achievements. As well as adjusting desk height, the user can also store favourite positions in the app, thus improving ergonomics by using the optimal work heights – whether sitting or standing.