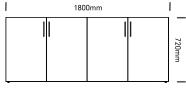

our combinations and variations. Built to last, Neos will add the essential storage required in your workplace.

### **Features**

- · All 18mm construction
- Planter boxes available
- Optional extras include locks, soft-close, additional shelves and door types
- Option to add upholstered seat on mobile units
- Made in Australia

## **Finishes**

- Two-tone construction available
- Carcase/Doors: House melamine range
- Handles: House powdercoat range, Matt Brass or Brushed Nickel
- · Custom finishes available upon request





Certification | Australian Made Designer | Burgtec Design Team

#### 720H







#### 1000H





NSSD-1018 2x Adjustable Shelves, 1x Central Divider







# HINGED DOOR UNIT \_\_\_\_\_

# burgtec.

#### 720H







NSHD-7218 1x Adjustable Shelf, 1x Central Divider





#### 1000H







NSHD-1018 2x Adjustable Shelves, 1x Central Divider





#### 1200/1800H







#### 720H







NSHD-7218 1x Adjustable Shelf, 1x Central Divider





#### 1000H







NSHD-1018 2x Adjustable Shelves, 1x Central Divider





#### 1200/1800H







# MOBILE UNITS | ACCESSORIES \_\_\_\_\_ burgtec.

#### PEDESTAL







#### CADDY







#### TOWER UNIT





#### PLANTER





### **Laminate Surfaces**

Clean with a damp, soft cloth or sponge using lukewarm water. Neutral diluted detergent may also be used with lukewarm water. Strong detergents which contain bleach, acid or have an abrasive effect (such as scouring creams) should be avoided.

# Chrome, Anodised, Polished or Powdercoated Metal Surfaces

Clean with a damp, soft cloth or sponge using lukewarm soapy water.