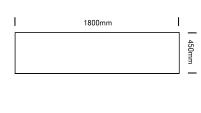

and door types
- Option to add upholstered seat on mobile units
- Made in Australia

## **Finishes**

- Two-tone construction available
- Carcase/Doors: House melamine range
- Handles: House powdercoat range, Matt Brass or Brushed Nickel
- · Custom finishes available upon request





Certification | Australian Made Designer | Burgtec Design Team

#### 720H







#### 1000H





NSSD-1018 2x Adjustable Shelves, 1x Central Divider







# HINGED DOOR UNIT \_\_\_\_\_

# burgtec.

#### 720H







NSHD-7218 1x Adjustable Shelf, 1x Central Divider





#### 1000H







NSHD-1018 2x Adjustable Shelves, 1x Central Divider





#### 1200/1800H







#### 720H







NSHD-7218 1x Adjustable Shelf, 1x Central Divider





#### 1000H







NSHD-1018 2x Adjustable Shelves, 1x Central Divider





#### 1200/1800H







# MOBILE UNITS | ACCESSORIES \_\_\_\_\_ burgtec.

#### PEDESTAL







#### CADDY







#### TOWER UNIT





#### PLANTER





### **Laminate Surfaces**

Clean with a damp, soft cloth or sponge using lukewarm water. Neutral diluted detergent may also be used with lukewarm water. Strong detergents which contain bleach, acid or have an abrasive effect (such as scouring creams) should be avoided.

# Chrome, Anodised, Polished or Powdercoated Metal Surfaces

Clean with a damp, soft cloth or sponge using lukewarm soapy water. Strong detergents which contain bleach, acid or have an abrasive effect (such as scouring creams) should be avoided. Sponges and scourers made from synthetic fibres or metal which may leave permanent scratches on the surfaces should also be avoide