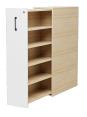

# HINGED DOOR UNIT \_\_\_\_\_

#### 720H

NSHD-7218 1x Adjustable Shelf, 1x Central Divider

#### 1000H

NSHD-1018 2x Adjustable Shelves, 1x Central Divider