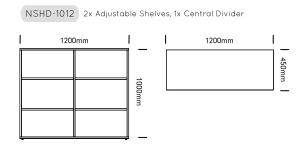

nal extras include locks, soft-close, additional shelves and door types
- Option to add upholstered seat on mobile units
- Made in Australia

## **Finishes**

- Two-tone construction available
- Carcase/Doors: House melamine range
- Handles: House powdercoat range, Matt Brass or Brushed Nickel
- · Custom finishes available upon request





Certification | Australian Made Designer | Burgtec Design Team

#### 720H







#### 1000H





NSSD-1018 2x Adjustable Shelves, 1x Central Divider







# HINGED DOOR UNIT \_\_\_\_\_

# burgtec.

#### 720H







NSHD-7218 1x Adjustable Shelf, 1x Central Divider





#### 1000H







NSHD-1018 2x Adjustable Shelves, 1x Central Divider





#### 1200/1800H







#### 720H







NSHD-7218 1x Adjustable Shelf, 1x Central Divider





#### 1000H







NSHD-1018 2x Adjustable Shelves, 1x Central Divider





#### 1200/1800H







# MOBILE UNITS | ACCESSORIES \_\_\_\_\_ burgtec.

#### PEDESTAL







#### CADDY







#### TOWER UNIT





#### PLANTER





### **Laminate Surfaces**

Clean with a damp, soft cloth or sponge using lukewarm water. Neutral diluted detergent may also be used with lukewarm water. Strong detergents which contain bleach, acid or have an abrasive effect (such as scouring creams) should be avoided.

# Chrome, Anodised, Polished or Powdercoated Metal Surfaces

Clean with a damp, soft cloth or sponge using lukewarm soapy water. Strong detergents which contain bleach, acid or have an abrasive effect (such as scouring creams) should be avoided. Sponges and scourers made from synthetic fibres or metal which may leave