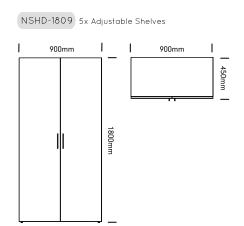

workplace.

### **Features**

- · All 18mm construction
- Planter boxes available
- Optional extras include locks, soft-close, additional shelves and door types
- Option to add upholstered seat on mobile units
- Made in Australia

## **Finishes**

- Two-tone construction available
- Carcase/Doors: House melamine range
- Handles: House powdercoat range, Matt Brass or Brushed Nickel
- · Custom finishes available upon request





Certification | Australian Made Designer | Burgtec Design Team

#### 720H







#### 1000H





NSSD-1018 2x Adjustable Shelves, 1x Central Divider







# HINGED DOOR UNIT \_\_\_\_\_

# burgtec.

#### 720H







NSHD-7218 1x Adjustable Shelf, 1x Central Divider





#### 1000H







NSHD-1018 2x Adjustable Shelves, 1x Central Divider





#### 1200/1800H







#### 720H







NSHD-7218 1x Adjustable Shelf, 1x Central Divider





#### 1000H







NSHD-1018 2x Adjustable Shelves, 1x Central Divider





#### 1200/1800H







# MOBILE UNITS | ACCESSORIES \_\_\_\_\_ burgtec.

#### PEDESTAL







#### CADDY







#### TOWER UNIT





#### PLANTER





### **Laminate Surfaces**

Clean with a damp, soft cloth or sponge using lukewarm water. Neutral diluted detergent may also be used with lukewarm water. Strong detergents which contain bleach, acid or have an abrasive effect (such as scouring creams) should be avoided.

# Chrome, Anodised, Polished or Powdercoated Metal Surfaces

Clean with a damp, soft cloth or sponge using lukewarm soapy water. Strong detergents which contain bleach, acid or have an abrasive effect (such as scouring creams) sh