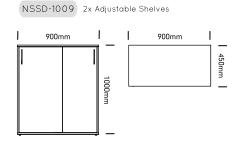

# NEOS

# A new way to store.

Neos Storage is a new take on melamine storage.

Like all individuals and workspaces, Neos is highly flexible and adaptable especially in colour combinations and variations. Built to last, Neos will add the essential storage required in your workplace.

### **Features**

- · All 18mm construction
- Planter boxes available
- Optional extras include locks, soft-close, additional shelves and door types
- Option to add upholstered seat on mobile units
- Made in Australia

## **Finishes**

- Two-tone construction available
- Carcase/Doors: House melamine range
- Handles: House powdercoat range, Matt Brass or Brushed Nickel
- · Custom finishes available upon request





Certification | Australian Made Designer | Burgtec Design Team

#### 720H







#### 1000H





NSSD-1018 2x Adjustable Shelves, 1x Central Divider







# HINGED DOOR UNIT \_\_\_\_\_

# burgtec.

#### 720H







NSHD-7218 1x Adjustable Shelf, 1x Central Divider





#### 1000H







NSHD-1018 2x Adjustable Shelves, 1x Central Divider





#### 1200/1800H







#### 720H







NSHD-7218 1x Adjustable Shelf, 1x Central Divider





#### 1000H







NSHD-1018 2x Adjustable Shelves, 1x Central Divider





#### 1200/1800H







# MOBILE UNITS | ACCESSORIES \_\_\_\_\_ burgtec.

#### PEDESTAL







#### CADDY







#### TOWER UNIT





#### PLANTER





### **Laminate Surfaces**

Clean with a damp, soft cloth or sponge using lukewarm water. Neutral diluted detergent may also be used with lukewarm water. Strong detergents which contain bleach, acid or have an abrasive effect (su