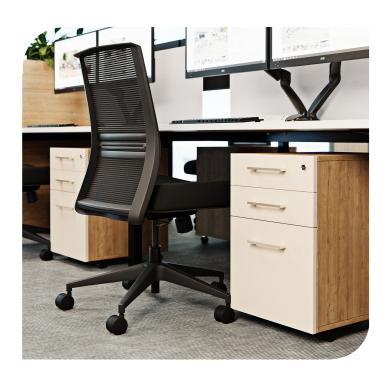

# NEOS

# A new way to store.

Neos Storage is a new take on melamine storage.

Like all individuals and workspaces, Neos is highly flexible and adaptable especially in colour combinations and variations. Built to last, Neos will add the essential storage required in your workplace.

### **Features**

- · All 18mm construction
- Planter boxes available
- Optional extras include locks, soft-close, additional shelves and door types
- Option to add upholstered seat on mobile units
- Made in Australia

## **Finishes**

- Two-tone construction available
- Carcase/Doors: House melamine range
- Handles: House powdercoat range, Matt Brass or Brushed Nickel
- · Custom finishes available upon request





Certification | Australian Made Designer | Burgtec Design Team

#### 720H







#### 1000H





NSSD-1018 2x Adjustable Shelves, 1x Central Divider







# HINGED DOOR UNIT \_\_\_\_\_

# burgtec.

#### 720H







NSHD-7218 1x Adjustable Shelf, 1x Central Divider





#### 1000H







NSHD-1018 2x Adjustable Shelves, 1x Central Divider





#### 1200/1800H







#### 720H







NSHD-7218 1x Adjustable Shelf, 1x Central Divider





#### 1000H







NSHD-1018 2x Adjustable Shelves, 1x Central Divider





#### 1200/1800H







# MOBILE UNITS | ACCESSORIES \_\_\_\_\_ burgtec.

#### PEDESTAL







#### CADDY







#### TOWER UNIT





#### PLANTER





### **Laminate Surfaces**

Clean with a damp, soft cloth or sponge using lukewarm water. Neutral diluted detergent may also be us