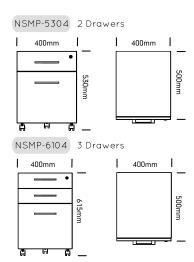

shes**

- Two-tone construction available
- Carcase/Doors: House melamine range
- Handles: House powdercoat range, Matt Brass or Brushed Nickel
- · Custom finishes available upon request





Certification | Australian Made Designer | Burgtec Design Team

#### 720H







#### 1000H





NSSD-1018 2x Adjustable Shelves, 1x Central Divider







# HINGED DOOR UNIT \_\_\_\_\_

# burgtec.

#### 720H







NSHD-7218 1x Adjustable Shelf, 1x Central Divider





#### 1000H







NSHD-1018 2x Adjustable Shelves, 1x Central Divider





#### 1200/1800H







#### 720H







NSHD-7218 1x Adjustable Shelf, 1x Central Divider





#### 1000H







NSHD-1018 2x Adjustable Shelves, 1x Central Divider





#### 1200/1800H







# MOBILE UNITS | ACCESSORIES \_\_\_\_\_ burgtec.

#### PEDESTAL







#### CADDY







#### TOWER UNIT





#### PLANTER





### **Laminate Surfaces**

Clean with a damp, soft cloth or sponge using lukewarm water. Neutral diluted detergent may also be used with lukewarm water. Strong detergents which contain bleach, acid or have an abrasive effect (such as scouring creams) should be avoided.

# Chrome, Anodised, Polished or Powdercoated Metal Surfaces

Clean with a damp, soft cloth or sponge using lukewarm soapy water. Strong detergents which contain bleach, acid or have an abrasive effect (such as scouring creams) should be avoided. Sponges and scourers made from synthetic fibres or metal which may leave permanent scratches on the surfaces should also be avoided. Ensure product is dried with clean fibre-free cloth after washing.



## Warranty Informati