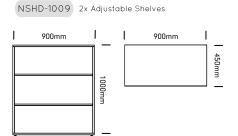

ional extras include locks, soft-close, additional shelves and door types
- Option to add upholstered seat on mobile units
- Made in Australia

## **Finishes**

- Two-tone construction available
- Carcase/Doors: House melamine range
- Handles: House powdercoat range, Matt Brass or Brushed Nickel
- · Custom finishes available upon request





Certification | Australian Made Designer | Burgtec Design Team

#### 720H







#### 1000H





NSSD-1018 2x Adjustable Shelves, 1x Central Divider







# HINGED DOOR UNIT \_\_\_\_\_

# burgtec.

#### 720H







NSHD-7218 1x Adjustable Shelf, 1x Central Divider





#### 1000H







NSHD-1018 2x Adjustable Shelves, 1x Central Divider





#### 1200/1800H







#### 720H







NSHD-7218 1x Adjustable Shelf, 1x Central Divider





#### 1000H







NSHD-1018 2x Adjustable Shelves, 1x Central Divider





#### 1200/1800H







# MOBILE UNITS | ACCESSORIES \_\_\_\_\_ burgtec.

#### PEDESTAL







#### CADDY







#### TOWER UNIT





#### PLANTER





### **Laminate Surfaces**

Clean with a damp, soft cloth or sponge using lukewarm water. Neutral diluted detergent may also be used with lukewarm water. Strong detergents which contain bleach, acid or have an abrasive effect (such as scouring creams) should be avoided.

# Chrome, Anodised, Polished or Powdercoated Metal Surfaces

Clean with a damp, soft cloth or sponge using lukewarm soapy water. Strong detergents which contain bleach, acid or have an abrasive effect (such as scouring creams) should be avoided. Sponges and scourers made from synthetic fibres or metal which may leav