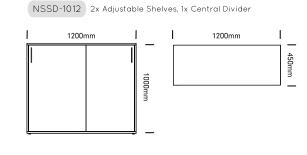

ke on melamine storage.

Like all individuals and workspaces, Neos is highly flexible and adaptable especially in colour combinations and variations. Built to last, Neos will add the essential storage required in your workplace.

### **Features**

- · All 18mm construction
- Planter boxes available
- Optional extras include locks, soft-close, additional shelves and door types
- Option to add upholstered seat on mobile units
- Made in Australia

## **Finishes**

- Two-tone construction available
- Carcase/Doors: House melamine range
- Handles: House powdercoat range, Matt Brass or Brushed Nickel
- · Custom finishes available upon request





Certification | Australian Made Designer | Burgtec Design Team

#### 720H







#### 1000H





NSSD-1018 2x Adjustable Shelves, 1x Central Divider







# HINGED DOOR UNIT \_\_\_\_\_

# burgtec.

#### 720H







NSHD-7218 1x Adjustable Shelf, 1x Central Divider





#### 1000H







NSHD-1018 2x Adjustable Shelves, 1x Central Divider





#### 1200/1800H







#### 720H







NSHD-7218 1x Adjustable Shelf, 1x Central Divider





#### 1000H







NSHD-1018 2x Adjustable Shelves, 1x Central Divider





#### 1200/1800H







# MOBILE UNITS | ACCESSORIES \_\_\_\_\_ burgtec.

#### PEDESTAL







#### CADDY







#### TOWER UNIT





#### PLANTER





### **Laminate Surfaces**

Clean with a damp, soft cloth or sponge using lukewarm water. Neutral diluted detergent may also be used with lukewarm water. Strong detergents which contain bleach, acid or have an abrasive effect (such as scouring creams) should be avoided.

# Chrome, An