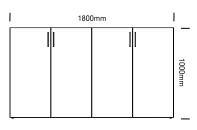

storage required in your workplace.

### **Features**

- · All 18mm construction
- Planter boxes available
- Optional extras include locks, soft-close, additional shelves and door types
- Option to add upholstered seat on mobile units
- Made in Australia

## **Finishes**

- Two-tone construction available
- Carcase/Doors: House melamine range
- Handles: House powdercoat range, Matt Brass or Brushed Nickel
- · Custom finishes available upon request





Certification | Australian Made Designer | Burgtec Design Team

#### 720H







#### 1000H





NSSD-1018 2x Adjustable Shelves, 1x Central Divider







# HINGED DOOR UNIT \_\_\_\_\_

# burgtec.

#### 720H







NSHD-7218 1x Adjustable Shelf, 1x Central Divider





#### 1000H







NSHD-1018 2x Adjustable Shelves, 1x Central Divider





#### 1200/1800H







#### 720H







NSHD-7218 1x Adjustable Shelf, 1x Central Divider





#### 1000H







NSHD-1018 2x Adjustable Shelves, 1x Central Divider





#### 1200/1800H







# MOBILE UNITS | ACCESSORIES \_\_\_\_\_ burgtec.

#### PEDESTAL







#### CADDY







#### TOWER UNIT





#### PLANTER





### **Laminate Surfaces**

Clean with a damp, soft cloth or sponge using lukewarm water. Neutral diluted detergent may also be used with lukewarm water. Strong detergents which contain bleach, acid or have an abrasive effect (such as scouring creams) should be avoided.

# Chrome, Anodised, Polished or Powdercoated Metal Surfaces

Clean with a damp, soft cloth or sponge using lukewarm soapy water. Strong detergents which contain bleach, acid or have an abrasive effect (su