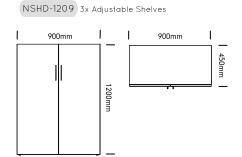

ur workplace.

### **Features**

- · All 18mm construction
- Planter boxes available
- Optional extras include locks, soft-close, additional shelves and door types
- Option to add upholstered seat on mobile units
- Made in Australia

## **Finishes**

- Two-tone construction available
- Carcase/Doors: House melamine range
- Handles: House powdercoat range, Matt Brass or Brushed Nickel
- · Custom finishes available upon request





Certification | Australian Made Designer | Burgtec Design Team

#### 720H







#### 1000H





NSSD-1018 2x Adjustable Shelves, 1x Central Divider







# HINGED DOOR UNIT \_\_\_\_\_

# burgtec.

#### 720H







NSHD-7218 1x Adjustable Shelf, 1x Central Divider





#### 1000H







NSHD-1018 2x Adjustable Shelves, 1x Central Divider





#### 1200/1800H







#### 720H







NSHD-7218 1x Adjustable Shelf, 1x Central Divider





#### 1000H







NSHD-1018 2x Adjustable Shelves, 1x Central Divider





#### 1200/1800H







# MOBILE UNITS | ACCESSORIES \_\_\_\_\_ burgtec.

#### PEDESTAL







#### CADDY







#### TOWER UNIT





#### PLANTER





### **Laminate Surfaces**

Clean with a damp, soft cloth or sponge using lukewarm water. Neutral diluted detergent may also be used with lukewarm water. Strong detergents which contain bleach, acid or have an abrasive effect (such as scouring creams) should be avoided.

# Chrome, Anodised, Polished or Powdercoated Metal Surfaces

Clean with a damp, soft cloth or sponge using lukewarm soapy water. Strong detergents which contain bleach, acid or have an abrasive effect (such as scouring creams)