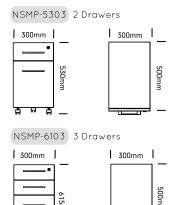

nishes**

- Two-tone construction available
- Carcase/Doors: House melamine range
- Handles: House powdercoat range, Matt Brass or Brushed Nickel
- · Custom finishes available upon request





Certification | Australian Made Designer | Burgtec Design Team

#### 720H







#### 1000H





NSSD-1018 2x Adjustable Shelves, 1x Central Divider







# HINGED DOOR UNIT \_\_\_\_\_

# burgtec.

#### 720H







NSHD-7218 1x Adjustable Shelf, 1x Central Divider





#### 1000H







NSHD-1018 2x Adjustable Shelves, 1x Central Divider





#### 1200/1800H







#### 720H







NSHD-7218 1x Adjustable Shelf, 1x Central Divider





#### 1000H







NSHD-1018 2x Adjustable Shelves, 1x Central Divider





#### 1200/1800H







# MOBILE UNITS | ACCESSORIES \_\_\_\_\_ burgtec.

#### PEDESTAL







#### CADDY







#### TOWER UNIT





#### PLANTER





### **Laminate Surfaces**

Clean with a damp, soft cloth or sponge using lukewarm water. Neutral diluted detergent may also be used with lukewarm water. Strong detergents which contain bleach, acid or have an abrasive effect (such as scouring creams) should be avoided.

# Chrome, Anodised, Polished or Powdercoated Metal Surfaces

Clean with a damp, soft cloth or sponge using lukewarm soapy water. Strong detergents which contain bleach, acid or have an abrasive effect (such as scouring creams) should be avoided. Sponges and scourers made from synthetic fibres or metal which may leave permanent scratches on the surfaces should also be avoided. Ensure product is dried with clean fibre-free cloth after washing.



## Warranty Informa