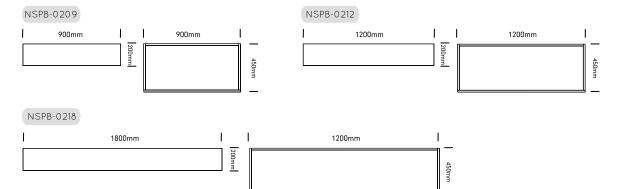

#### 720H

NSHD-7218 1x Adjustable Shelf, 1x Central Divider

#### 1000H

NSHD-1018 2x Adjustable Shelves, 1x Central Divider

#### 1200/1800H