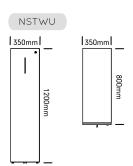

le
- Carcase/Doors: House melamine range
- Handles: House powdercoat range, Matt Brass or Brushed Nickel
- · Custom finishes available upon request





Certification | Australian Made Designer | Burgtec Design Team

#### 720H







#### 1000H





NSSD-1018 2x Adjustable Shelves, 1x Central Divider







# HINGED DOOR UNIT \_\_\_\_\_

# burgtec.

#### 720H







NSHD-7218 1x Adjustable Shelf, 1x Central Divider





#### 1000H







NSHD-1018 2x Adjustable Shelves, 1x Central Divider





#### 1200/1800H







#### 720H







NSHD-7218 1x Adjustable Shelf, 1x Central Divider





#### 1000H







NSHD-1018 2x Adjustable Shelves, 1x Central Divider





#### 1200/1800H







# MOBILE UNITS | ACCESSORIES \_\_\_\_\_ burgtec.

#### PEDESTAL







#### CADDY







#### TOWER UNIT





#### PLANTER





### **Laminate Surfaces**

Clean with a damp, soft cloth or sponge using lukewarm water. Neutral diluted detergent may also be used with lukewarm water. Strong detergents which contain bleach, acid or have an abrasive effect (such as scouring creams) should be avoided.

# Chrome, Anodised, Polished or Powdercoated Metal Surfaces

Clean with a damp, soft cloth or sponge using lukewarm soapy water. Strong detergents which contain bleach, acid or have an abrasive effect (such as scouring creams) should be avoided. Sponges and scourers made from synthetic fibres or metal which may leave permanent scratches on the surfaces should also be avoided. Ensure product is dried with clean fibre-free cloth after washing.



## Warranty Information

Neos Storage offers 10 Year Warrant