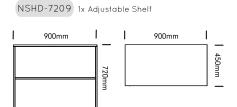

# **Features**

- · All 18mm construction
- Planter boxes available
- Optional extras include locks, soft-close, additional shelves and door types
- Option to add upholstered seat on mobile units
- Made in Australia

## **Finishes**

- Two-tone construction available
- Carcase/Doors: House melamine range
- Handles: House powdercoat range, Matt Brass or Brushed Nickel
- · Custom finishes available upon request





Certification | Australian Made Designer | Burgtec Design Team

#### 720H







#### 1000H





NSSD-1018 2x Adjustable Shelves, 1x Central Divider







# HINGED DOOR UNIT \_\_\_\_\_

# burgtec.

#### 720H







NSHD-7218 1x Adjustable Shelf, 1x Central Divider





#### 1000H







NSHD-1018 2x Adjustable Shelves, 1x Central Divider





#### 1200/1800H







#### 720H







NSHD-7218 1x Adjustable Shelf, 1x Central Divider





#### 1000H







NSHD-1018 2x Adjustable Shelves, 1x Central Divider





#### 1200/1800H







# MOBILE UNITS | ACCESSORIES \_\_\_\_\_ burgtec.

#### PEDESTAL







#### CADDY







#### TOWER UNIT





#### PLANTER





### **Laminate Surfaces**

Clean with a damp, soft cloth or sponge using lukewarm water. Neutral diluted detergent may also be used with lukewarm water. Strong detergents which contain bleach, acid or have an abrasive effect (such as scouring creams) should be avoided.

# Chrome, Anodised, Polished or Powdercoated Metal Surfaces

Clean with a damp, soft cloth or sponge using lukewarm soapy water. Strong detergents which contain bleach, acid or have an abrasive effect (such as scouring creams) should be avoided