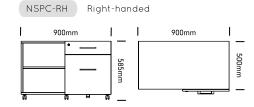

construction available
- Carcase/Doors: House melamine range
- Handles: House powdercoat range, Matt Brass or Brushed Nickel
- · Custom finishes available upon request





Certification | Australian Made Designer | Burgtec Design Team

#### 720H







#### 1000H





NSSD-1018 2x Adjustable Shelves, 1x Central Divider







# HINGED DOOR UNIT \_\_\_\_\_

# burgtec.

#### 720H







NSHD-7218 1x Adjustable Shelf, 1x Central Divider





#### 1000H







NSHD-1018 2x Adjustable Shelves, 1x Central Divider





#### 1200/1800H







#### 720H







NSHD-7218 1x Adjustable Shelf, 1x Central Divider





#### 1000H







NSHD-1018 2x Adjustable Shelves, 1x Central Divider





#### 1200/1800H







# MOBILE UNITS | ACCESSORIES \_\_\_\_\_ burgtec.

#### PEDESTAL







#### CADDY







#### TOWER UNIT





#### PLANTER





### **Laminate Surfaces**

Clean with a damp, soft cloth or sponge using lukewarm water. Neutral diluted detergent may also be used with lukewarm water. Strong detergents which contain bleach, acid or have an abrasive effect (such as scouring creams) should be avoided.

# Chrome, Anodised, Polished or Powdercoated Metal Surfaces

Clean with a damp, soft cloth or sponge using lukewarm soapy water. Strong detergents which contain bleach, acid or have an abrasive effect (such as scouring creams) should be avoided. Sponges and scourers made from synthetic fibres or metal which may leave permanent scratches on the surfaces should also be avoided. Ensure product is dried with clean fibre-free cloth after washing.



## Warranty Information

Neos Storage o