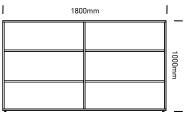

#### 1000H

NSHD-1018 2x Adjustable Shelves, 1x Central Divider

#### 1200/1800H