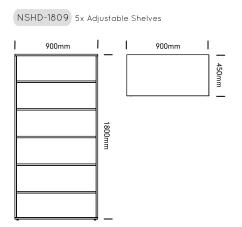

to add upholstered seat on mobile units
- Made in Australia

## **Finishes**

- Two-tone construction available
- Carcase/Doors: House melamine range
- Handles: House powdercoat range, Matt Brass or Brushed Nickel
- · Custom finishes available upon request





Certification | Australian Made Designer | Burgtec Design Team

#### 720H







#### 1000H





NSSD-1018 2x Adjustable Shelves, 1x Central Divider







# HINGED DOOR UNIT \_\_\_\_\_

# burgtec.

#### 720H







NSHD-7218 1x Adjustable Shelf, 1x Central Divider





#### 1000H







NSHD-1018 2x Adjustable Shelves, 1x Central Divider





#### 1200/1800H







#### 720H







NSHD-7218 1x Adjustable Shelf, 1x Central Divider





#### 1000H







NSHD-1018 2x Adjustable Shelves, 1x Central Divider





#### 1200/1800H







# MOBILE UNITS | ACCESSORIES \_\_\_\_\_ burgtec.

#### PEDESTAL







#### CADDY







#### TOWER UNIT





#### PLANTER





### **Laminate Surfaces**

Clean with a damp, soft cloth or sponge using lukewarm water. Neutral diluted detergent may also be used with lukewarm water. Strong detergents which contain bleach, acid or have an abrasive effect (such as scouring creams) should be avoided.

# Chrome, Anodised, Polished or Powdercoated Metal Surfaces

Clean with a damp, soft cloth or sponge using lukewarm soapy water. Strong detergents which contain bleach, acid or have an abrasive effect (such as scouring creams) should be avoided. Sponges and scourers made from synthetic fibres or metal which may leave permanent scratches on the surfaces should also be avoided. Ensure product is dr