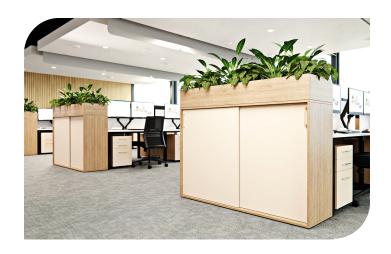

# A new way to store.

Neos Storage is a new take on melamine storage.

Like all individuals and workspaces, Neos is highly flexible and adaptable especially in colour combinations and variations. Built to last, Neos will add the essential storage required in your workplace.

#### PLANTER