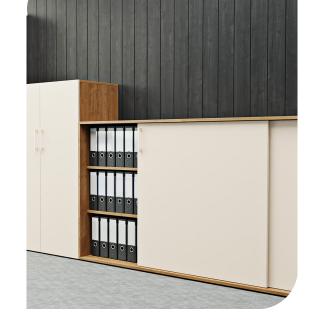

# A new way to store.

Neos Storage is a new take on melamine storage.

Like all individuals and workspaces, Neos is highly flexible and adaptable especially in colour combinations and variations. Built to last, Neos will add the essential storage required in your workplace.

## **Finishes**

- Two-tone construction available
- Carcase/Doors: House melamine range
- Handles: House powdercoat range, Matt Brass or Brushed Nickel
- · Custom finishes available upon request

Certification | Australian Made Designer | Burgtec Design Team