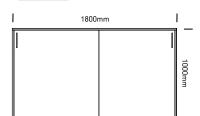

on melamine storage.

Like all individuals and workspaces, Neos is highly flexible and adaptable especially in colour combinations and variations. Built to last, Neos will add the essential storage required in your workplace.

### **Features**

- · All 18mm construction
- Planter boxes available
- Optional extras include locks, soft-close, additional shelves and door types
- Option to add upholstered seat on mobile units
- Made in Australia

## **Finishes**

- Two-tone construction available
- Carcase/Doors: House melamine range
- Handles: House powdercoat range, Matt Brass or Brushed Nickel
- · Custom finishes available upon request





Certification | Australian Made Designer | Burgtec Design Team

#### 720H







#### 1000H





NSSD-1018 2x Adjustable Shelves, 1x Central Divider







# HINGED DOOR UNIT \_\_\_\_\_

# burgtec.

#### 720H







NSHD-7218 1x Adjustable Shelf, 1x Central Divider





#### 1000H







NSHD-1018 2x Adjustable Shelves, 1x Central Divider





#### 1200/1800H







#### 720H







NSHD-7218 1x Adjustable Shelf, 1x Central Divider





#### 1000H







NSHD-1018 2x Adjustable Shelves, 1x Central Divider





#### 1200/1800H







# MOBILE UNITS | ACCESSORIES \_\_\_\_\_ burgtec.

#### PEDESTAL







#### CADDY







#### TOWER UNIT





#### PLANTER





### **Laminate Surfaces**

Clean with a damp, soft cloth or sponge using lukewarm water. Neutral diluted detergent may also be used with lukewarm water. Strong detergents which contain bleach, acid or have an abrasive effect (such as scouring creams) should be avoided.

# Chrome, Anod