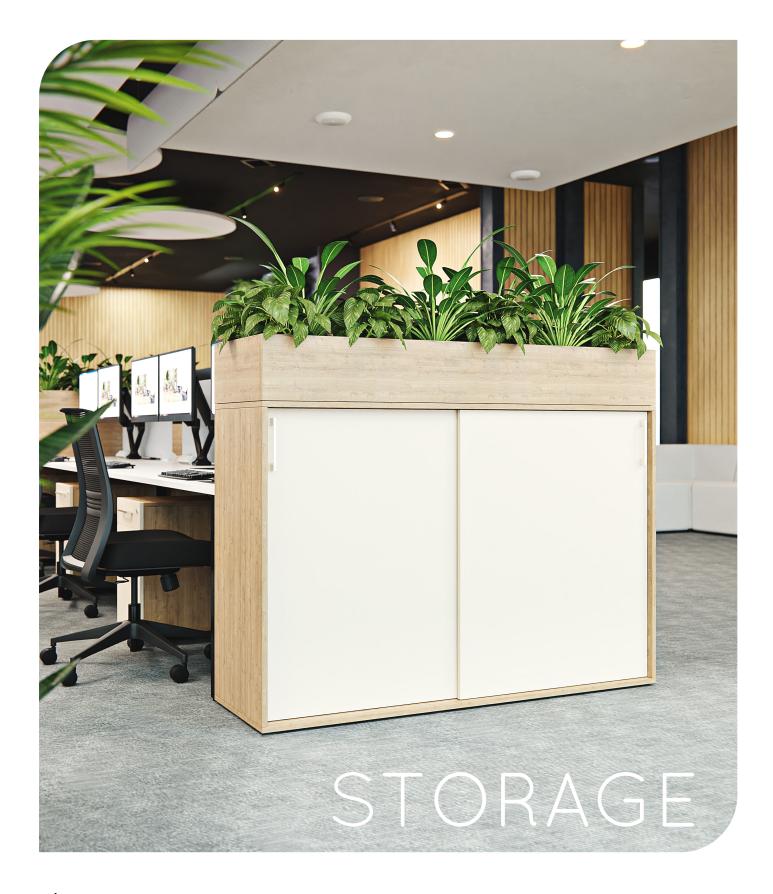

# A new way to store.

Neos Storage is a new take on melamine storage.

Like all individuals and workspaces, Neos is highly flexible and adaptable especially in colour combinations and variations. Built to last, Neos will add the essential storage required in your workplace.

### **Features**

- · All 18mm construction
- Planter boxes available
- Optional extras include locks, soft-close, additional shelves and door types
- Option to add upholstered seat on mobile units
- Made in Australia

#### PLANTER