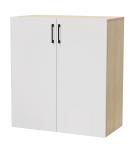

# A new way to store.

Neos Storage is a new take on melamine storage.

Like all individuals and workspaces, Neos is highly flexible and adaptable especially in colour combinations and variations. Built to last, Neos will add the essential storage required in your workplace.

### **Features**

- · All 18mm construction
- Planter boxes available
- Optional extras include locks, soft-close, additional shelves and door types
- Option to add upholstered seat on mobile units
- Made in Australia

## **Finishes**

- Two-tone construction available
- Carcase/Doors: House melamine range
- Handles: House powdercoat range, Matt Brass or Brushed Nickel
- · Custom finishes available upon request

Certification | Australian Made Designer | Burgtec Design Team