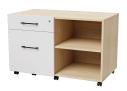

tone construction available
- Carcase/Doors: House melamine range
- Handles: House powdercoat range, Matt Brass or Brushed Nickel
- · Custom finishes available upon request





Certification | Australian Made Designer | Burgtec Design Team

#### 720H







#### 1000H





NSSD-1018 2x Adjustable Shelves, 1x Central Divider







# HINGED DOOR UNIT \_\_\_\_\_

# burgtec.

#### 720H







NSHD-7218 1x Adjustable Shelf, 1x Central Divider





#### 1000H







NSHD-1018 2x Adjustable Shelves, 1x Central Divider





#### 1200/1800H







#### 720H







NSHD-7218 1x Adjustable Shelf, 1x Central Divider





#### 1000H







NSHD-1018 2x Adjustable Shelves, 1x Central Divider





#### 1200/1800H







# MOBILE UNITS | ACCESSORIES \_\_\_\_\_ burgtec.

#### PEDESTAL







#### CADDY







#### TOWER UNIT





#### PLANTER





### **Laminate Surfaces**

Clean with a damp, soft cloth or sponge using lukewarm water. Neutral diluted detergent may also be used with lukewarm water. Strong detergents which contain bleach, acid or have an abrasive effect (such as scouring creams) should be avoided.

# Chrome, Anodised, Polished or Powdercoated Metal Surfaces

Clean with a damp, soft cloth or sponge using lukewarm soapy water. Strong detergents which contain bleach, acid or have an abrasive effect (such as scouring creams) should be avoided. Sponges and scourers made from synthetic fibres or metal which may leave permanent scratches on the surfaces should also be avoided. Ensure product is dried with clean fibre-free cloth after washing.



## Warranty Information

Neos Stora