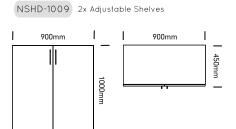

nd variations. Built to last, Neos will add the essential storage required in your workplace.

### **Features**

- · All 18mm construction
- Planter boxes available
- Optional extras include locks, soft-close, additional shelves and door types
- Option to add upholstered seat on mobile units
- Made in Australia

## **Finishes**

- Two-tone construction available
- Carcase/Doors: House melamine range
- Handles: House powdercoat range, Matt Brass or Brushed Nickel
- · Custom finishes available upon request





Certification | Australian Made Designer | Burgtec Design Team

#### 720H







#### 1000H





NSSD-1018 2x Adjustable Shelves, 1x Central Divider







# HINGED DOOR UNIT \_\_\_\_\_

# burgtec.

#### 720H







NSHD-7218 1x Adjustable Shelf, 1x Central Divider





#### 1000H







NSHD-1018 2x Adjustable Shelves, 1x Central Divider





#### 1200/1800H







#### 720H







NSHD-7218 1x Adjustable Shelf, 1x Central Divider





#### 1000H







NSHD-1018 2x Adjustable Shelves, 1x Central Divider





#### 1200/1800H







# MOBILE UNITS | ACCESSORIES \_\_\_\_\_ burgtec.

#### PEDESTAL







#### CADDY







#### TOWER UNIT





#### PLANTER





### **Laminate Surfaces**

Clean with a damp, soft cloth or sponge using lukewarm water. Neutral diluted detergent may also be used with lukewarm water. Strong detergents which contain bleach, acid or have an abrasive effect (such as scouring creams) should be avoided.

# Chrome, Anodised, Polished or Powdercoated Metal Surfaces

Clean with a damp, soft cloth or sponge using lukewarm soapy water. Strong detergents