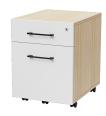

Finishes**

- Two-tone construction available
- Carcase/Doors: House melamine range
- Handles: House powdercoat range, Matt Brass or Brushed Nickel
- · Custom finishes available upon request





Certification | Australian Made Designer | Burgtec Design Team

#### 720H







#### 1000H





NSSD-1018 2x Adjustable Shelves, 1x Central Divider







# HINGED DOOR UNIT \_\_\_\_\_

# burgtec.

#### 720H







NSHD-7218 1x Adjustable Shelf, 1x Central Divider





#### 1000H







NSHD-1018 2x Adjustable Shelves, 1x Central Divider





#### 1200/1800H







#### 720H







NSHD-7218 1x Adjustable Shelf, 1x Central Divider





#### 1000H







NSHD-1018 2x Adjustable Shelves, 1x Central Divider





#### 1200/1800H







# MOBILE UNITS | ACCESSORIES \_\_\_\_\_ burgtec.

#### PEDESTAL







#### CADDY







#### TOWER UNIT





#### PLANTER





### **Laminate Surfaces**

Clean with a damp, soft cloth or sponge using lukewarm water. Neutral diluted detergent may also be used with lukewarm water. Strong detergents which contain bleach, acid or have an abrasive effect (such as scouring creams) should be avoided.

# Chrome, Anodised, Polished or Powdercoated Metal Surfaces

Clean with a damp, soft cloth or sponge using lukewarm soapy water. Strong detergents which contain bleach, acid or have an abrasive effect (such as scouring creams) should be avoided. Sponges and scourers made from synthetic fibres or metal which may leave permanent scratches on the surfaces should also be avoided. Ensure product is dried with clean fibre-free cloth after washing.



## Warranty Infor