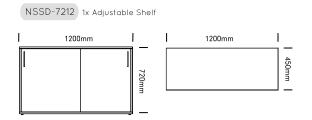

# NEOS

# A new way to store.

Neos Storage is a new take on melamine storage.

Like all individuals and workspaces, Neos is highly flexible and adaptable especially in colour combinations and variations. Built to last, Neos will add the essential storage required in your workplace.

### **Features**

- · All 18mm construction
- Planter boxes available
- Optional extras include locks, soft-close, additional shelves and door types
- Option to add upholstered seat on mobile units
- Made in Australia

## **Finishes**

- Two-tone construction available
- Carcase/Doors: House melamine range
- Handles: House powdercoat range, Matt Brass or Brushed Nickel
- · Custom finishes available upon request





Certification | Australian Made Designer | Burgtec Design Team

#### 720H







#### 1000H





NSSD-1018 2x Adjustable Shelves, 1x Central Divider







# HINGED DOOR UNIT \_\_\_\_\_

# burgtec.

#### 720H







NSHD-7218 1x Adjustable Shelf, 1x Central Divider





#### 1000H







NSHD-1018 2x Adjustable Shelves, 1x Central Divider





#### 1200/1800H







#### 720H







NSHD-7218 1x Adjustable Shelf, 1x Central Divider





#### 1000H







NSHD-1018 2x Adjustable Shelves, 1x Central Divider





#### 1200/1800H







# MOBILE UNITS | ACCESSORIES \_\_\_\_\_ burgtec.

#### PEDESTAL







#### CADDY







#### TOWER UNIT





#### PLANTER





### **Laminate Surfaces**

Clean with a damp, soft cloth or sponge using lukewarm water. Neutral diluted detergent may also be used with lukewarm water. Strong detergents which contain bleach, acid or have an abr