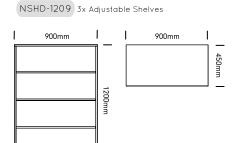

on to add upholstered seat on mobile units
- Made in Australia

## **Finishes**

- Two-tone construction available
- Carcase/Doors: House melamine range
- Handles: House powdercoat range, Matt Brass or Brushed Nickel
- · Custom finishes available upon request





Certification | Australian Made Designer | Burgtec Design Team

#### 720H







#### 1000H





NSSD-1018 2x Adjustable Shelves, 1x Central Divider







# HINGED DOOR UNIT \_\_\_\_\_

# burgtec.

#### 720H







NSHD-7218 1x Adjustable Shelf, 1x Central Divider





#### 1000H







NSHD-1018 2x Adjustable Shelves, 1x Central Divider





#### 1200/1800H







#### 720H







NSHD-7218 1x Adjustable Shelf, 1x Central Divider





#### 1000H







NSHD-1018 2x Adjustable Shelves, 1x Central Divider





#### 1200/1800H







# MOBILE UNITS | ACCESSORIES \_\_\_\_\_ burgtec.

#### PEDESTAL







#### CADDY







#### TOWER UNIT





#### PLANTER





### **Laminate Surfaces**

Clean with a damp, soft cloth or sponge using lukewarm water. Neutral diluted detergent may also be used with lukewarm water. Strong detergents which contain bleach, acid or have an abrasive effect (such as scouring creams) should be avoided.

# Chrome, Anodised, Polished or Powdercoated Metal Surfaces

Clean with a damp, soft cloth or sponge using lukewarm soapy water. Strong detergents which contain bleach, acid or have an abrasive effect (such as scouring creams) should be avoided. Sponges and scourers made from synthetic fibres or metal which may leave permanent scratches on the surfaces should also be avoided. Ensure product is