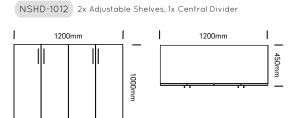

variations. Built to last, Neos will add the essential storage required in your workplace.

### **Features**

- · All 18mm construction
- Planter boxes available
- Optional extras include locks, soft-close, additional shelves and door types
- Option to add upholstered seat on mobile units
- Made in Australia

## **Finishes**

- Two-tone construction available
- Carcase/Doors: House melamine range
- Handles: House powdercoat range, Matt Brass or Brushed Nickel
- · Custom finishes available upon request





Certification | Australian Made Designer | Burgtec Design Team

#### 720H







#### 1000H





NSSD-1018 2x Adjustable Shelves, 1x Central Divider







# HINGED DOOR UNIT \_\_\_\_\_

# burgtec.

#### 720H







NSHD-7218 1x Adjustable Shelf, 1x Central Divider





#### 1000H







NSHD-1018 2x Adjustable Shelves, 1x Central Divider





#### 1200/1800H







#### 720H







NSHD-7218 1x Adjustable Shelf, 1x Central Divider





#### 1000H







NSHD-1018 2x Adjustable Shelves, 1x Central Divider





#### 1200/1800H







# MOBILE UNITS | ACCESSORIES \_\_\_\_\_ burgtec.

#### PEDESTAL







#### CADDY







#### TOWER UNIT





#### PLANTER





### **Laminate Surfaces**

Clean with a damp, soft cloth or sponge using lukewarm water. Neutral diluted detergent may also be used with lukewarm water. Strong detergents which contain bleach, acid or have an abrasive effect (such as scouring creams) should be avoided.

# Chrome, Anodised, Polished or Powdercoated Metal Surfaces

Clean with a damp, soft cloth or sponge using lukewarm soapy water. Strong detergents wh