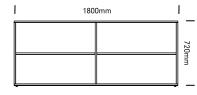

es available
- Optional extras include locks, soft-close, additional shelves and door types
- Option to add upholstered seat on mobile units
- Made in Australia

## **Finishes**

- Two-tone construction available
- Carcase/Doors: House melamine range
- Handles: House powdercoat range, Matt Brass or Brushed Nickel
- · Custom finishes available upon request





Certification | Australian Made Designer | Burgtec Design Team

#### 720H







#### 1000H





NSSD-1018 2x Adjustable Shelves, 1x Central Divider







# HINGED DOOR UNIT \_\_\_\_\_

# burgtec.

#### 720H







NSHD-7218 1x Adjustable Shelf, 1x Central Divider





#### 1000H







NSHD-1018 2x Adjustable Shelves, 1x Central Divider





#### 1200/1800H







#### 720H







NSHD-7218 1x Adjustable Shelf, 1x Central Divider





#### 1000H







NSHD-1018 2x Adjustable Shelves, 1x Central Divider





#### 1200/1800H







# MOBILE UNITS | ACCESSORIES \_\_\_\_\_ burgtec.

#### PEDESTAL







#### CADDY







#### TOWER UNIT





#### PLANTER





### **Laminate Surfaces**

Clean with a damp, soft cloth or sponge using lukewarm water. Neutral diluted detergent may also be used with lukewarm water. Strong detergents which contain bleach, acid or have an abrasive effect (such as scouring creams) should be avoided.

# Chrome, Anodised, Polished or Powdercoated Metal Surfaces

Clean with a damp, soft cloth or sponge using lukewarm soapy water. Strong detergents which contain bleach, acid or have an abrasive effect (such as scouring creams) should be avoided. Sponges and scourers made from synthetic fibres or me