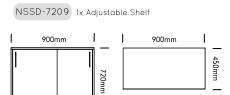

# NEOS

# A new way to store.

Neos Storage is a new take on melamine storage.

Like all individuals and workspaces, Neos is highly flexible and adaptable especially in colour combinations and variations. Built to last, Neos will add the essential storage required in your workplace.

### **Features**

- · All 18mm construction
- Planter boxes available
- Optional extras include locks, soft-close, additional shelves and door types
- Option to add upholstered seat on mobile units
- Made in Australia

## **Finishes**

- Two-tone construction available
- Carcase/Doors: House melamine range
- Handles: House powdercoat range, Matt Brass or Brushed Nickel
- · Custom finishes available upon request





Certification | Australian Made Designer | Burgtec Design Team

#### 720H







#### 1000H





NSSD-1018 2x Adjustable Shelves, 1x Central Divider







# HINGED DOOR UNIT \_\_\_\_\_

# burgtec.

#### 720H







NSHD-7218 1x Adjustable Shelf, 1x Central Divider





#### 1000H







NSHD-1018 2x Adjustable Shelves, 1x Central Divider





#### 1200/1800H







#### 720H







NSHD-7218 1x Adjustable Shelf, 1x Central Divider





#### 1000H







NSHD-1018 2x Adjustable Shelves, 1x Central Divider





#### 1200/1800H







# MOBILE UNITS | ACCESSORIES \_\_\_\_\_ burgtec.

#### PEDESTAL







#### CADDY







#### TOWER UNIT





#### PLANTER





### **Laminate Surfaces**

Clean with a damp, soft cloth or sponge using lukewarm water. Neutral diluted detergent may also be used with lukewarm water. Strong detergents which contain bleach, acid or have an a