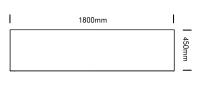

n melamine storage.

Like all individuals and workspaces, Neos is highly flexible and adaptable especially in colour combinations and variations. Built to last, Neos will add the essential storage required in your workplace.

### **Features**

- · All 18mm construction
- Planter boxes available
- Optional extras include locks, soft-close, additional shelves and door types
- Option to add upholstered seat on mobile units
- Made in Australia

## **Finishes**

- Two-tone construction available
- Carcase/Doors: House melamine range
- Handles: House powdercoat range, Matt Brass or Brushed Nickel
- · Custom finishes available upon request





Certification | Australian Made Designer | Burgtec Design Team

#### 720H







#### 1000H





NSSD-1018 2x Adjustable Shelves, 1x Central Divider







# HINGED DOOR UNIT \_\_\_\_\_

# burgtec.

#### 720H







NSHD-7218 1x Adjustable Shelf, 1x Central Divider





#### 1000H







NSHD-1018 2x Adjustable Shelves, 1x Central Divider





#### 1200/1800H







#### 720H







NSHD-7218 1x Adjustable Shelf, 1x Central Divider





#### 1000H







NSHD-1018 2x Adjustable Shelves, 1x Central Divider





#### 1200/1800H







# MOBILE UNITS | ACCESSORIES \_\_\_\_\_ burgtec.

#### PEDESTAL







#### CADDY







#### TOWER UNIT





#### PLANTER





### **Laminate Surfaces**

Clean with a damp, soft cloth or sponge using lukewarm water. Neutral diluted detergent may also be used with lukewarm water. Strong detergents which contain bleach, acid or have an abrasive effect (such as scouring creams) should be avoided.

# Chrome, Anodis