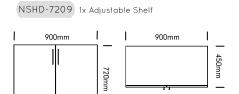

Neos is highly flexible and adaptable especially in colour combinations and variations. Built to last, Neos will add the essential storage required in your workplace.

### **Features**

- · All 18mm construction
- Planter boxes available
- Optional extras include locks, soft-close, additional shelves and door types
- Option to add upholstered seat on mobile units
- Made in Australia

## **Finishes**

- Two-tone construction available
- Carcase/Doors: House melamine range
- Handles: House powdercoat range, Matt Brass or Brushed Nickel
- · Custom finishes available upon request





Certification | Australian Made Designer | Burgtec Design Team

#### 720H







#### 1000H





NSSD-1018 2x Adjustable Shelves, 1x Central Divider







# HINGED DOOR UNIT \_\_\_\_\_

# burgtec.

#### 720H







NSHD-7218 1x Adjustable Shelf, 1x Central Divider





#### 1000H







NSHD-1018 2x Adjustable Shelves, 1x Central Divider





#### 1200/1800H







#### 720H







NSHD-7218 1x Adjustable Shelf, 1x Central Divider





#### 1000H







NSHD-1018 2x Adjustable Shelves, 1x Central Divider





#### 1200/1800H







# MOBILE UNITS | ACCESSORIES \_\_\_\_\_ burgtec.

#### PEDESTAL







#### CADDY







#### TOWER UNIT





#### PLANTER





### **Laminate Surfaces**

Clean with a damp, soft cloth or sponge using lukewarm water. Neutral diluted detergent may also be used with lukewarm water. Strong detergents which contain bleach, acid or have an abrasive effect (such as scouring creams) should be avoided.

# Chrome, Anodised, Polished or Powdercoated Metal Surfaces

Clean with a