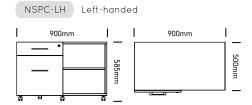

ne construction available
- Carcase/Doors: House melamine range
- Handles: House powdercoat range, Matt Brass or Brushed Nickel
- · Custom finishes available upon request





Certification | Australian Made Designer | Burgtec Design Team

#### 720H







#### 1000H





NSSD-1018 2x Adjustable Shelves, 1x Central Divider







# HINGED DOOR UNIT \_\_\_\_\_

# burgtec.

#### 720H







NSHD-7218 1x Adjustable Shelf, 1x Central Divider





#### 1000H







NSHD-1018 2x Adjustable Shelves, 1x Central Divider





#### 1200/1800H







#### 720H







NSHD-7218 1x Adjustable Shelf, 1x Central Divider





#### 1000H







NSHD-1018 2x Adjustable Shelves, 1x Central Divider





#### 1200/1800H







# MOBILE UNITS | ACCESSORIES \_\_\_\_\_ burgtec.

#### PEDESTAL







#### CADDY







#### TOWER UNIT





#### PLANTER





### **Laminate Surfaces**

Clean with a damp, soft cloth or sponge using lukewarm water. Neutral diluted detergent may also be used with lukewarm water. Strong detergents which contain bleach, acid or have an abrasive effect (such as scouring creams) should be avoided.

# Chrome, Anodised, Polished or Powdercoated Metal Surfaces

Clean with a damp, soft cloth or sponge using lukewarm soapy water. Strong detergents which contain bleach, acid or have an abrasive effect (such as scouring creams) should be avoided. Sponges and scourers made from synthetic fibres or metal which may leave permanent scratches on the surfaces should also be avoided. Ensure product is dried with clean fibre-free cloth after washing.



## Warranty Information

Neos Storage