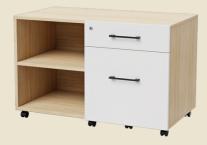

### **REFRESHING AND VERSATILE**

Neos is an intuitive, fresh and adaptable storage collection that is so easily personalised to any modern office.

With the ability to 'mix and match', the Neos speciality is adapting to different situations and fitting in to your space.

The classic, timeless configurations are available in any finish combination which opens boundless design opportunities.