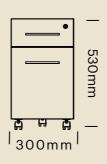

### 2 Drawer

NSMP5303

2 Drawer

NSMP-5304

3 Drawer

NSMP-6103

### DIMENSIONS - MOBILE UNITS AND PLANTERS

3 Drawer

NSMP-6104

Left Hand Caddy

NSPC-LH

Right Hand Caddy

NSPC-RH

**Tower Unit** 