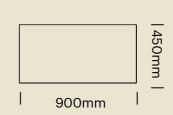

### DIMENSIONS - OPEN SHELF UNITS

900mmW

NSO-1009

1200mmW

NSO-1012

1800mmW

NSO-1018

900mmW

NSO-1209