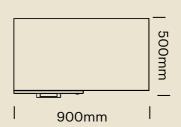

y and value.

To achieve optimum storage efficiency while prioritising stability and strength, Burgtec's product development team invested substantial time assessing innovative processes in the design and manufacture of Neos storage units.

The final product is a classic combination of practicality and sophistication.

### DIMENSIONS -SLIDING DOOR UNITS



### DIMENSIONS -SLIDING DOOR AND SHELF UNITS



### DIMENSIONS - OPEN SHELF UNITS

900mmW



NSO-1009





1200mmW



NSO-1012





1800mmW



NSO-1018



900mmW



NSO-1209





### DIMENSIONS OPEN SHELF AND MOBILE UNITS

### 900mmW



#### NSO-1809





### 2 Drawer



NSMP5303





2 Drawer



NSMP-5304





3 Drawer



NSMP-6103





### DIMENSIONS - MOBILE UNITS AND PLANTERS

3 Drawer



NSMP-6104





Left Hand Caddy



NSPC-LH





Right Hand Caddy



NSPC-RH





**Tower Unit** 



NSTWU





### **DIMENSIONS - PLANTER UNITS**





### Care and Maintenance

### Laminate Surfaces

Clean with a damp, soft cloth or sponge using lukewarm water. Neutral diluted detergent may also be used with lukewarm water. Strong detergents which contain bleach, acid or have an abrasive effect (such as scouring creams) should be avoided.

# Chrome, Anodised, Polished or Powdercoated Metal Surfaces

Clean with a damp, soft cloth or sponge using lukewarm soapy water. Strong detergents which contain bleach, acid or have an abrasive effect (such as scouring creams) should be avoided. Sponges and scourers made from synthetic fibres or metal which may leave permanent scratches on the surfaces should also be avoided. Ensure product is dried