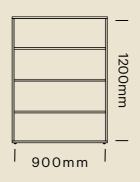

### DIMENSIONS - OPEN SHELF UNITS

900mmW

NSO-1009

1200mmW

NSO-1012

1800mmW

NSO-1018

900mmW

NSO-1209