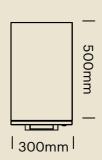

### DIMENSIONS -SLIDING DOOR UNITS

### DIMENSIONS -SLIDING DOOR AND SHELF UNITS

### DIMENSIONS - OPEN SHELF UNITS

900mmW

NSO-1009

1200mmW

NSO-1012

1800mmW

NSO-1018

900mmW