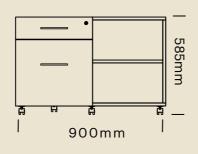

ity and value.

To achieve optimum storage efficiency while prioritising stability and strength, Burgtec's product development team invested substantial time assessing innovative processes in the design and manufacture of Neos storage units.

The final product is a classic combination of practicality and sophistication.

### DIMENSIONS -SLIDING DOOR UNITS



### DIMENSIONS -SLIDING DOOR AND SHELF UNITS



### DIMENSIONS - OPEN SHELF UNITS

900mmW



NSO-1009





1200mmW



NSO-1012





1800mmW



NSO-1018



900mmW



NSO-1209





### DIMENSIONS OPEN SHELF AND MOBILE UNITS

### 900mmW



#### NSO-1809





### 2 Drawer



NSMP5303





2 Drawer



NSMP-5304





3 Drawer



NSMP-6103





### DIMENSIONS - MOBILE UNITS AND PLANTERS

3 Drawer



NSMP-6104





Left Hand Caddy



NSPC-LH





Right Hand Caddy



NSPC-RH





**Tower Unit** 



NSTWU





### **DIMENSIONS - PLANTER UNITS**





### Care and Maintenance

### Laminate Surfaces

Clean with a damp, soft cloth or sponge using lukewarm water. Neutral diluted detergent may also be used with lukewarm water. Strong detergents which contain bleach, acid or have an abrasive effect (such as scouring creams) should be avoided.

# Chrome, Anodised, Polished or Powdercoated Metal Surfaces

Clean with a damp, soft cloth or sponge using lukewarm soapy water. Strong detergents which contain bleach, acid or have an abrasive effect (such as scouring creams) should be avoided. Sponges and scourers made from synthetic fibres or metal which may leave permanent scratches on the surfaces should also be avoided. Ensure product is dri