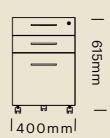

### DIMENSIONS - MOBILE UNITS AND PLANTERS

3 Drawer

NSMP-6104

Left Hand Caddy

NSPC-LH

Right Hand Caddy

NSPC-RH

**Tower Unit** 