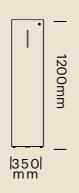

### DIMENSIONS - MOBILE UNITS AND PLANTERS

3 Drawer

NSMP-6104

Left Hand Caddy

NSPC-LH

Right Hand Caddy

NSPC-RH

**Tower Unit** 

NSTWU