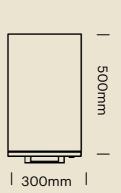

### DIMENSIONS -SLIDING DOOR UNITS

### DIMENSIONS -SLIDING DOOR AND SHELF UNITS