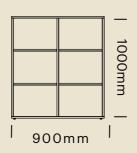

### DIMENSIONS - OPEN SHELF UNITS

900mmW

NSO-1009

1200mmW

NSO-1012

1800mmW

NSO-1018

900mmW

NSO-1209