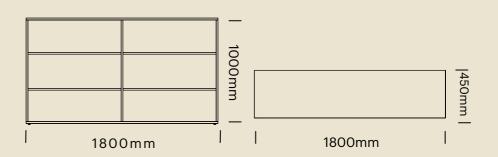

### DIMENSIONS -SLIDING DOOR UNITS

### DIMENSIONS -SLIDING DOOR AND SHELF UNITS

### DIMENSIONS - OPEN SHELF UNITS

900mmW

NSO-1009

1200mmW

NSO-1012

1800mmW

NSO-1018

900mmW