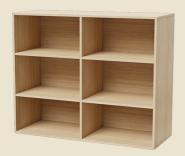

### DIMENSIONS - OPEN SHELF UNITS

900mmW

NSO-1009

1200mmW

NSO-1012

1800mmW

NSO-1018

900mmW