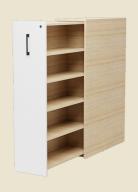

while prioritising stability and strength, Burgtec's product development team invested substantial time assessing innovative processes in the design and manufacture of Neos storage units.

The final product is a classic combination of practicality and sophistication.

### DIMENSIONS -SLIDING DOOR UNITS



### DIMENSIONS -SLIDING DOOR AND SHELF UNITS



### DIMENSIONS - OPEN SHELF UNITS

900mmW



NSO-1009





1200mmW



NSO-1012





1800mmW



NSO-1018



900mmW



NSO-1209





### DIMENSIONS OPEN SHELF AND MOBILE UNITS

### 900mmW



#### NSO-1809





### 2 Drawer



NSMP5303





2 Drawer



NSMP-5304





3 Drawer



NSMP-6103





### DIMENSIONS - MOBILE UNITS AND PLANTERS

3 Drawer



NSMP-6104





Left Hand Caddy



NSPC-LH





Right Hand Caddy



NSPC-RH





**Tower Unit** 



NSTWU





### **DIMENSIONS - PLANTER UNITS**





### Care and Maintenance

### Laminate Surfaces

Clean with a damp, soft cloth or sponge using lukewarm water. Neutral diluted detergent may also be used with lukewarm water. Strong detergents which contain bleach, acid or have an abrasive effect (such as scouring creams) should be avoided.

# Chrome, Anodised, Polished or Powdercoated Metal Surfaces

Clean with a damp, soft cloth or sponge using lukewarm soapy water. Strong detergents which contain bleach, acid or have an abrasive effect (such as scouring creams) should be avoided. Sponges and scourers made from synthetic fibres or metal which may leave permanent scratches on the surfaces should also be avoided. Ensure product is dried with clean fibre free cloth after washing..

### Wa