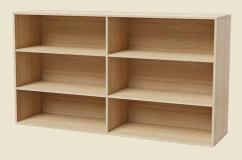

### DIMENSIONS - OPEN SHELF UNITS

900mmW

NSO-1009

1200mmW

NSO-1012

1800mmW

NSO-1018

900mmW