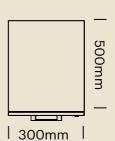

### DIMENSIONS - OPEN SHELF UNITS

900mmW

NSO-1009

1200mmW

NSO-1012

1800mmW

NSO-1018

900mmW

### 900mmW

#### NSO-1809