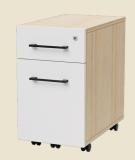

### DIMENSIONS - MOBILE UNITS AND PLANTERS

3 Drawer

NSMP-6104

Left Hand Caddy

NSPC-LH

Right Hand Caddy

NSPC-RH

**Tower Unit** 