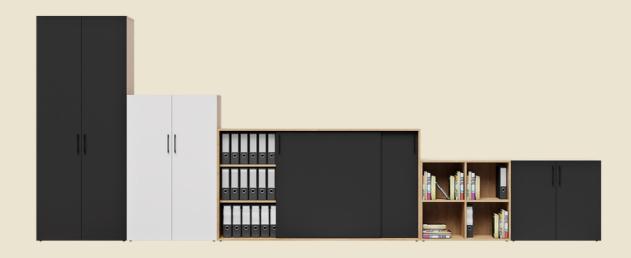

### A new way to store

Neos Storage is a new take on melamine storage.

Like all individuals and workspaces, Neos is highly flexible and adaptable especially in colour combinations and variations. Built to last, Neos will add the essential storage required in your workplace.

### **REFRESHING AND VERSATILE**

Neos is an intuitive, fresh and adaptable storage collection that is so easily personalised to any modern office.

With the ability to 'mix and match', the Neos speciality is adapting to different situations and fitting in to your space.

The classic, timeless configurations are available in any finish combination which opens boundless design opportunities.