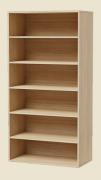

### DIMENSIONS - OPEN SHELF UNITS

900mmW

NSO-1009

1200mmW

NSO-1012

1800mmW

NSO-1018

900mmW