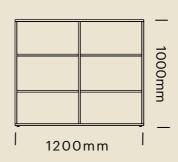

### DIMENSIONS - OPEN SHELF UNITS

900mmW

NSO-1009

1200mmW

NSO-1012

1800mmW

NSO-1018

900mmW

NSO-1209