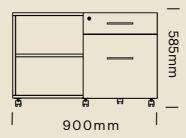

m storage efficiency while prioritising stability and strength, Burgtec's product development team invested substantial time assessing innovative processes in the design and manufacture of Neos storage units.

The final product is a classic combination of practicality and sophistication.

### DIMENSIONS -SLIDING DOOR UNITS



### DIMENSIONS -SLIDING DOOR AND SHELF UNITS



### DIMENSIONS - OPEN SHELF UNITS

900mmW



NSO-1009





1200mmW



NSO-1012





1800mmW



NSO-1018



900mmW



NSO-1209





### DIMENSIONS OPEN SHELF AND MOBILE UNITS

### 900mmW



#### NSO-1809





### 2 Drawer



NSMP5303





2 Drawer



NSMP-5304





3 Drawer



NSMP-6103





### DIMENSIONS - MOBILE UNITS AND PLANTERS

3 Drawer



NSMP-6104





Left Hand Caddy



NSPC-LH





Right Hand Caddy



NSPC-RH





**Tower Unit** 



NSTWU





### **DIMENSIONS - PLANTER UNITS**





### Care and Maintenance

### Laminate Surfaces

Clean with a damp, soft cloth or sponge using lukewarm water. Neutral diluted detergent may also be used with lukewarm water. Strong detergents which contain bleach, acid or have an abrasive effect (such as scouring creams) should be avoided.

# Chrome, Anodised, Polished or Powdercoated Metal Surfaces

Clean with a damp, soft cloth or sponge using lukewarm soapy water. Strong detergents which contain bleach, acid or have an abrasive effect (such as scouring creams) should be avoided. Sponges and scourers made from synthetic fibres or metal which may leave permanent scratches on the surfaces should also be avoided. Ensure product is dried with clean fibre free cloth af