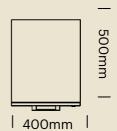

veloped for maximum functionality and value.

To achieve optimum storage efficiency while prioritising stability and strength, Burgtec's product development team invested substantial time assessing innovative processes in the design and manufacture of Neos storage units.

The final product is a classic combination of practicality and sophistication.

### DIMENSIONS -SLIDING DOOR UNITS



### DIMENSIONS -SLIDING DOOR AND SHELF UNITS



### DIMENSIONS - OPEN SHELF UNITS

900mmW



NSO-1009





1200mmW



NSO-1012





1800mmW



NSO-1018



900mmW



NSO-1209





### DIMENSIONS OPEN SHELF AND MOBILE UNITS

### 900mmW



#### NSO-1809





### 2 Drawer



NSMP5303





2 Drawer



NSMP-5304





3 Drawer



NSMP-6103





### DIMENSIONS - MOBILE UNITS AND PLANTERS

3 Drawer



NSMP-6104





Left Hand Caddy



NSPC-LH





Right Hand Caddy



NSPC-RH





**Tower Unit** 



NSTWU





### **DIMENSIONS - PLANTER UNITS**





### Care and Maintenance

### Laminate Surfaces

Clean with a damp, soft cloth or sponge using lukewarm water. Neutral diluted detergent may also be used with lukewarm water. Strong detergents which contain bleach, acid or have an abrasive effect (such as scouring creams) should be avoided.

# Chrome, Anodised, Polished or Powdercoated Metal Surfaces

Clean with a damp, soft cloth or sponge using lukewarm soapy water. Strong detergents which contain bleach, acid or have an abrasive effect (such as scouring creams) should be avoided. Sponges and scourers made from synthetic fibres or metal which may leave permanent scratches on the surfaces should also be