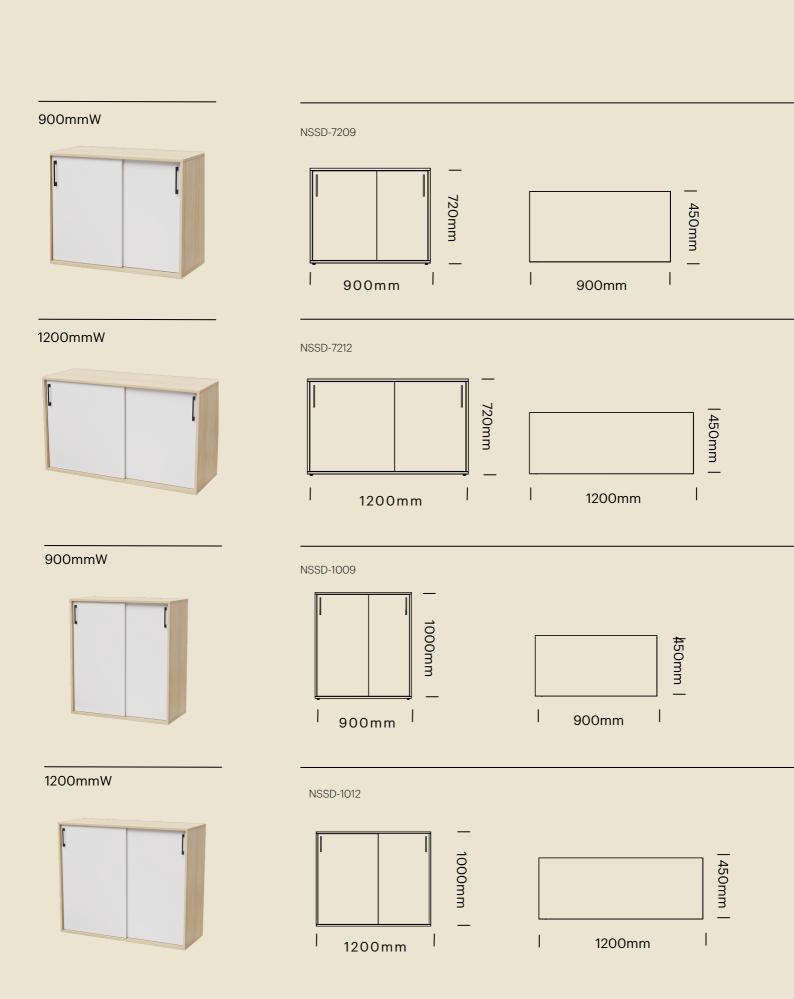

unities.



### **AUSTRALIAN MADE**

Burgtec is serious about manufacturing furniture here in Australia using locally sourced materials. It just makes sense in order to provide world-class furniture with quicker lead times and true sustainability.

Designed and Manufactured in Australia Neos storage units are available within a 4-6 week lead time.



### **VALUE-DRIVEN DESIGN**

The Neos storage range was developed for maximum functionality and value.

To achieve optimum storage efficiency while prioritising stability and strength, Burgtec's product development team invested substantial time assessing innovative processes in the design and manufacture of Neos storage units.

The final product is a classic combination of practicality and sophistication.

### DIMENSIONS -SLIDING DOOR UNITS



### DIMENSIONS -SLIDING DOOR AND SHELF UNITS



### DIMENSIONS - OPEN SHELF UNITS

900mmW



NSO-1009





1200mmW



NSO-1012





1800mmW



NSO-1018



900mmW



NSO-1209





### DIMENSIONS OPEN SHELF AND MOBILE UNITS

### 900mmW



#### NSO-1809





### 2 Drawer



NSMP5303





2 Drawer



NSMP-5304





3 Drawer



NSMP-6103





### DIMENSIONS - MOBILE UNITS AND PLANTERS

3 Drawer



NSMP-6104





Left Hand Caddy



NSPC-LH





Right Hand Caddy



NSPC-RH





**Tower Unit** 



NSTWU





### **DIMENSIONS - PLANTER UNITS**





### Care and Maintenance

### Laminate Surfaces

Clean with a damp, soft cloth or sponge using lukewarm water. Neutral diluted detergent may also be used with lukewarm water. Strong detergents which contain bleach, acid or have an abrasive effect (such