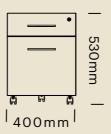

### 2 Drawer

NSMP5303

2 Drawer

NSMP-5304

3 Drawer

NSMP-6103

### DIMENSIONS - MOBILE UNITS AND PLANTERS

3 Drawer

NSMP-6104

Left Hand Caddy

NSPC-LH

Right Hand Caddy

NSPC-RH

**Tower Unit** 