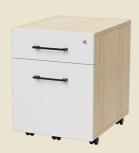

ge units are available within a 4-6 week lead time.



### **VALUE-DRIVEN DESIGN**

The Neos storage range was developed for maximum functionality and value.

To achieve optimum storage efficiency while prioritising stability and strength, Burgtec's product development team invested substantial time assessing innovative processes in the design and manufacture of Neos storage units.

The final product is a classic combination of practicality and sophistication.

### DIMENSIONS -SLIDING DOOR UNITS



### DIMENSIONS -SLIDING DOOR AND SHELF UNITS



### DIMENSIONS - OPEN SHELF UNITS

900mmW



NSO-1009





1200mmW



NSO-1012





1800mmW



NSO-1018



900mmW



NSO-1209





### DIMENSIONS OPEN SHELF AND MOBILE UNITS

### 900mmW



#### NSO-1809





### 2 Drawer



NSMP5303





2 Drawer



NSMP-5304





3 Drawer



NSMP-6103





### DIMENSIONS - MOBILE UNITS AND PLANTERS

3 Drawer



NSMP-6104





Left Hand Caddy



NSPC-LH





Right Hand Caddy



NSPC-RH





**Tower Unit** 



NSTWU





### **DIMENSIONS - PLANTER UNITS**





### Care and Maintenance

### Laminate Surfaces

Clean with a damp, soft cloth or sponge using lukewarm water. Neutral diluted detergent may also be used with lukewarm water. Strong detergents which contain bleach, acid or have an abrasive effect (such as scouring creams) should be avoided.

# Chrome, Anodised, Polished or Powdercoated Metal Surfaces

Clean with a damp, soft cloth or sponge using lukewarm soapy water. Strong detergents which contain bleach, acid or have an abrasive effect (such as scouring creams) should be avoided. Sponges and