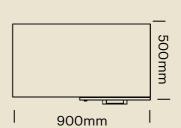

### DIMENSIONS -SLIDING DOOR UNITS

### DIMENSIONS - OPEN SHELF UNITS

900mmW

NSO-1009

1200mmW

NSO-1012

1800mmW

NSO-1018

900mmW

### 900mmW