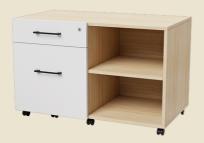

functionality and value.

To achieve optimum storage efficiency while prioritising stability and strength, Burgtec's product development team invested substantial time assessing innovative processes in the design and manufacture of Neos storage units.

The final product is a classic combination of practicality and sophistication.

### DIMENSIONS -SLIDING DOOR UNITS



### DIMENSIONS -SLIDING DOOR AND SHELF UNITS



### DIMENSIONS - OPEN SHELF UNITS

900mmW



NSO-1009





1200mmW



NSO-1012





1800mmW



NSO-1018



900mmW



NSO-1209





### DIMENSIONS OPEN SHELF AND MOBILE UNITS

### 900mmW



#### NSO-1809





### 2 Drawer



NSMP5303





2 Drawer



NSMP-5304





3 Drawer



NSMP-6103





### DIMENSIONS - MOBILE UNITS AND PLANTERS

3 Drawer



NSMP-6104





Left Hand Caddy



NSPC-LH





Right Hand Caddy



NSPC-RH





**Tower Unit** 



NSTWU





### **DIMENSIONS - PLANTER UNITS**





### Care and Maintenance

### Laminate Surfaces

Clean with a damp, soft cloth or sponge using lukewarm water. Neutral diluted detergent may also be used with lukewarm water. Strong detergents which contain bleach, acid or have an abrasive effect (such as scouring creams) should be avoided.

# Chrome, Anodised, Polished or Powdercoated Metal Surfaces

Clean with a damp, soft cloth or sponge using lukewarm soapy water. Strong detergents which contain bleach, acid or have an abrasive effect (such as scouring creams) should be avoided. Sponges and scourers made from synthetic fibres or metal which may leave permanent scratches on the surfaces should also be avoided. Ensure pro