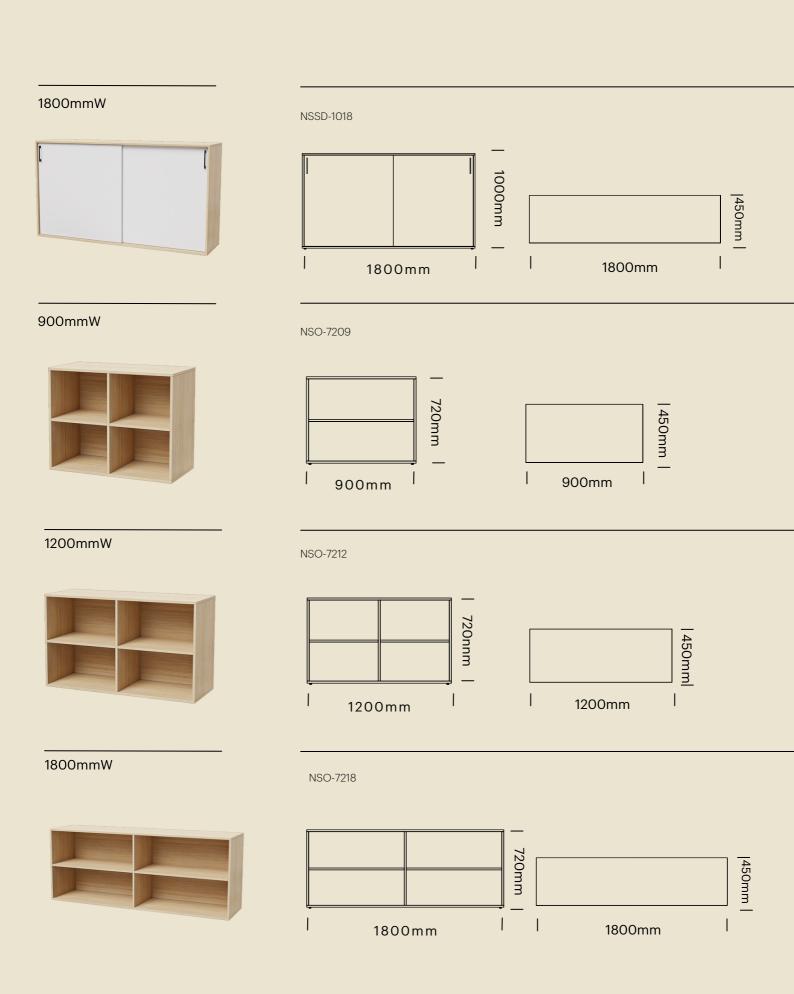

### DIMENSIONS - OPEN SHELF UNITS

900mmW

NSO-1009

1200mmW

NSO-1012

1800mmW

NSO-1018

900mmW

NSO-1209