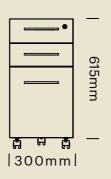

### DIMENSIONS OPEN SHELF AND MOBILE UNITS

### DIMENSIONS - MOBILE UNITS AND PLANTERS

3 Drawer

NSMP-6104

Left Hand Caddy

NSPC-LH

Right Hand Caddy

NSPC-RH

**Tower Unit** 