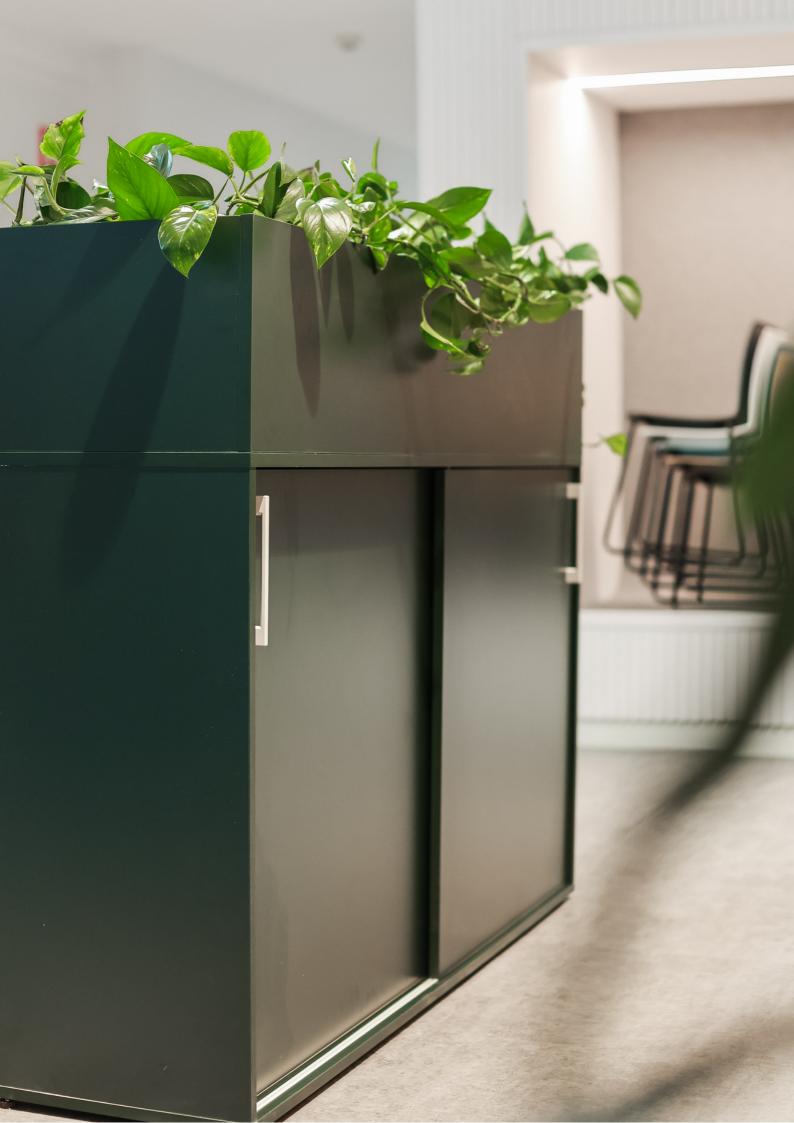

#### **Features**

- All 18mm construction
- Planter boxes available
- · Optional extras include locks, soft-close, additional shelves and door types
- Option to add upholstered seat on mobile units
- Made in Australia

### **REFRESHING AND VERSATILE**

Neos is an intuitive, fresh and adaptable storage collection that is so easily personalised to any modern office.

With the ability to 'mix and match', the Neos speciality is adapting to different situations and fitting in to your space.

The classic, timeless configurations are available in any finish combination which opens boundless design opportunities.