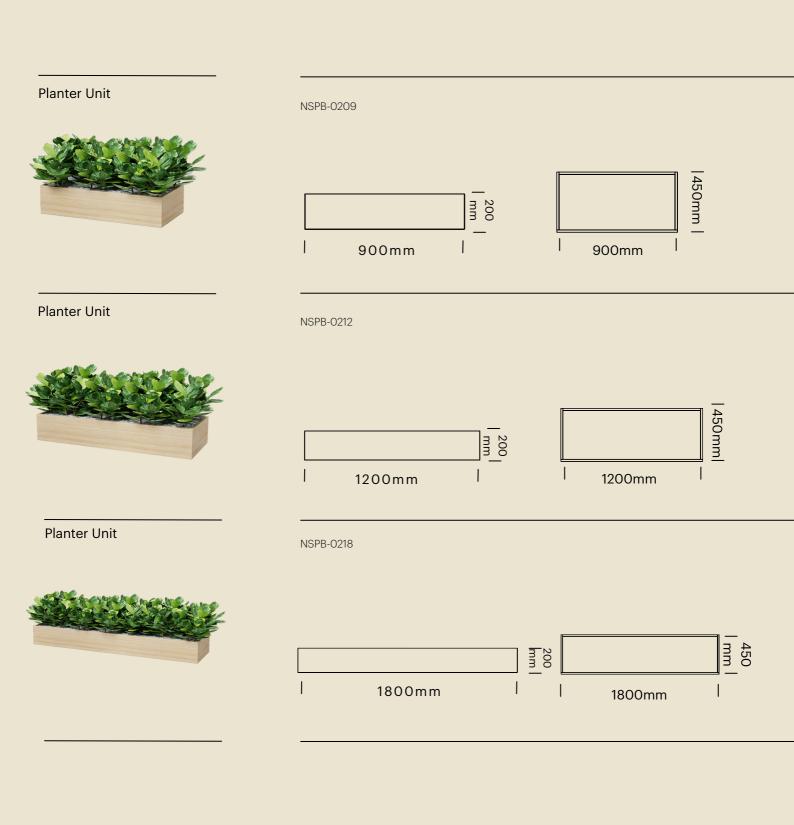

c's product development team invested substantial time assessing innovative processes in the design and manufacture of Neos storage units.

The final product is a classic combination of practicality and sophistication.

### DIMENSIONS -SLIDING DOOR UNITS



### DIMENSIONS -SLIDING DOOR AND SHELF UNITS



### DIMENSIONS - OPEN SHELF UNITS

900mmW



NSO-1009





1200mmW



NSO-1012





1800mmW



NSO-1018



900mmW



NSO-1209





### DIMENSIONS OPEN SHELF AND MOBILE UNITS

### 900mmW



#### NSO-1809





### 2 Drawer



NSMP5303





2 Drawer



NSMP-5304





3 Drawer



NSMP-6103





### DIMENSIONS - MOBILE UNITS AND PLANTERS

3 Drawer



NSMP-6104





Left Hand Caddy



NSPC-LH





Right Hand Caddy



NSPC-RH





**Tower Unit** 



NSTWU





### **DIMENSIONS - PLANTER UNITS**





### Care and Maintenance

### Laminate Surfaces

Clean with a damp, soft cloth or sponge using lukewarm water. Neutral diluted detergent may also be used with lukewarm water. Strong detergents which contain bleach, acid or have an abrasive effect (such as scouring creams) should be avoided.

# Chrome, Anodised, Polished or Powdercoated Metal Surfaces

Clean with a damp, soft cloth or sponge using lukewarm soapy water. Strong detergents which contain bleach, acid or have an abrasive effect (such as scouring creams) should be avoided. Sponges and scourers made from synthetic fibres or metal which may leave permanent scratches on the surfaces should also be avoided. Ensure product is dried with clean fibre free cloth after washing..

### Warranty Information

Neos Storage offers 10 Year W