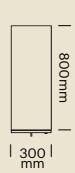

### DIMENSIONS - MOBILE UNITS AND PLANTERS

3 Drawer

NSMP-6104

Left Hand Caddy

NSPC-LH

Right Hand Caddy

NSPC-RH

**Tower Unit** 

### **DIMENSIONS - PLANTER UNITS**