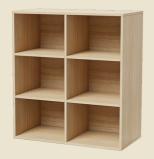

### DIMENSIONS - OPEN SHELF UNITS

900mmW

NSO-1009

1200mmW

NSO-1012

1800mmW

NSO-1018

900mmW

NSO-1209