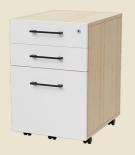

### DIMENSIONS - MOBILE UNITS AND PLANTERS

3 Drawer

NSMP-6104

Left Hand Caddy

NSPC-LH

Right Hand Caddy

NSPC-RH

**Tower Unit** 