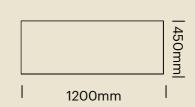

### DIMENSIONS - OPEN SHELF UNITS

900mmW

NSO-1009

1200mmW

NSO-1012

1800mmW

NSO-1018

900mmW