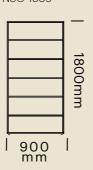

### DIMENSIONS - OPEN SHELF UNITS

900mmW

NSO-1009

1200mmW

NSO-1012

1800mmW

NSO-1018

900mmW

### 900mmW

#### NSO-1809