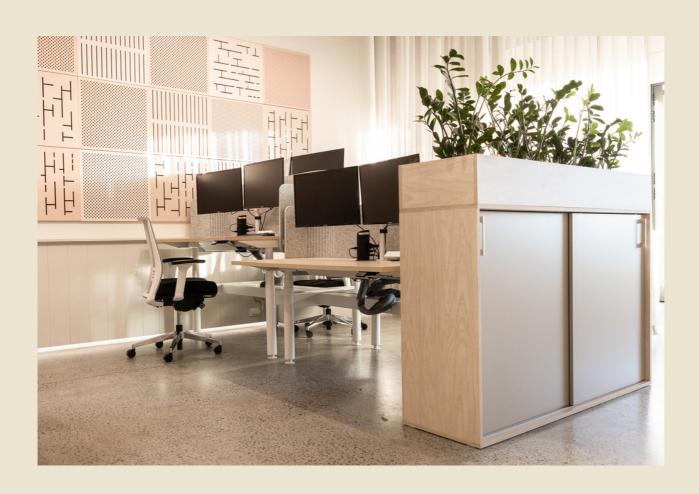

#### **Features**

- All 18mm construction
- Planter boxes available
- · Optional extras include locks, soft-close, additional shelves and door types
- Option to add upholstered seat on mobile units
- Made in Australia

### **REFRESHING AND VERSATILE**

Neos is an intuitive, fresh and adaptable storage collection that is so easily personalised to any modern office.

With the ability to 'mix and match', the Neos speciality is adapting to different situations and fitting in to your space.

The classic, timeless configurations are available in any finish combination which opens boundless design opportunities.