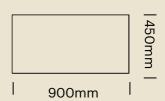

d and Manufactured in Australia Neos storage units are available within a 4-6 week lead time.



### **VALUE-DRIVEN DESIGN**

The Neos storage range was developed for maximum functionality and value.

To achieve optimum storage efficiency while prioritising stability and strength, Burgtec's product development team invested substantial time assessing innovative processes in the design and manufacture of Neos storage units.

The final product is a classic combination of practicality and sophistication.

### DIMENSIONS -SLIDING DOOR UNITS



### DIMENSIONS -SLIDING DOOR AND SHELF UNITS



### DIMENSIONS - OPEN SHELF UNITS

900mmW



NSO-1009





1200mmW



NSO-1012





1800mmW



NSO-1018



900mmW



NSO-1209





### DIMENSIONS OPEN SHELF AND MOBILE UNITS

### 900mmW



#### NSO-1809





### 2 Drawer



NSMP5303





2 Drawer



NSMP-5304





3 Drawer



NSMP-6103





### DIMENSIONS - MOBILE UNITS AND PLANTERS

3 Drawer



NSMP-6104





Left Hand Caddy



NSPC-LH





Right Hand Caddy



NSPC-RH





**Tower Unit** 



NSTWU





### **DIMENSIONS - PLANTER UNITS**





### Care and Maintenance

### Laminate Surfaces

Clean with a damp, soft cloth or sponge using lukewarm water. Neutral diluted detergent may also be used with lukewarm water. Strong detergents which contain bleach, acid or have an abrasive effect (such as scouring creams) should be avoided.

# Chrome, Anodised, Polished or Powdercoated Metal Surfaces

Clean with a damp, soft cloth or sponge using lukewarm soapy water. Strong detergents which contain bleach, acid or have an abrasive effect (such as scour