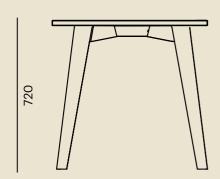

### DIMENSIONS -STREAM X

LINEAR

SINGLE

BACK-TO-BACK

### WORKTOP SIZES (mm)

info@burgtec.com burgtec.com