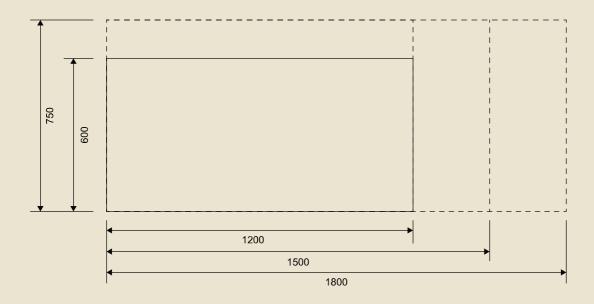

### DIMENSIONS -STREAM X

LINEAR

SINGLE

BACK-TO-BACK

### WORKTOP SIZES (mm)

info@burgtec.com burgtec.com