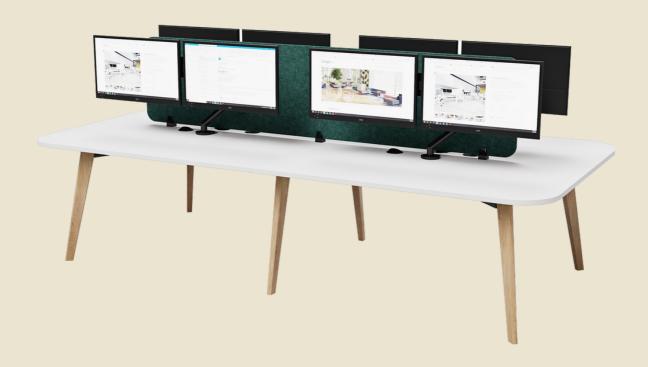

#### **Options**

- Burgtec Blade: Acoustic screens
- Burgtec Blade: Upholstered screens

### DIMENSIONS -STREAM X

LINEAR

SINGLE

BACK-TO-BACK