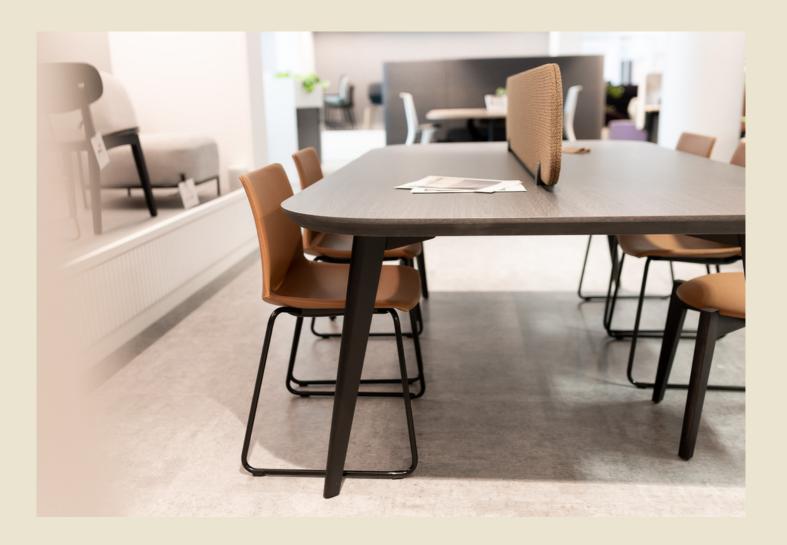

#### **Options**

- Burgtec Blade: Acoustic screens
- Burgtec Blade: Upholstered screens