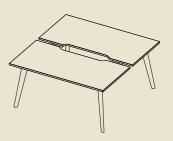

## Simply refined.

The Stream X family, takes a new angle on desking.

A refined, minimalist style available in natural timber and powder coated steel. Stream X compliments any modern office design.

The splayed frame design with its unique curved triangluar leg profile gives the room charisma and sets the tone for a dynamic environment.

#### **Features**

- Available in large range of configurations
- Available in large range of sizes
- Cable management / softwiring options available
- · Splay frame design
- · Curved triangluar leg profile