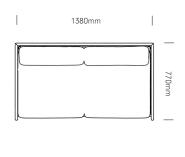

ay we view lounges in any workplace, Province is sure to make a bold statement in any setting.

#### **Features**

- Available in 1, 2 or 3 Seater options
- Moulded seat and back for extra comfort
- Finish externals in timber or fabric
- Multiple sizes and configurations
- Tasmanian Oak frame
- Fabric seat
- Fabric or timber sides
- 10 Year Warranty

#### **Finishes**

- Tasmanian Oak frame (stained to colour of your choice)
- Select from Burgtec house fabric range or fabric of your choice





Certification I Australian Made Designer I Burgtec Design Team

2

## PROVINCE STANDARD

burgtec.

#### 1 SEATER

PROV1SSB









#### 2 SEATER

PROV2SSB









#### 3 SEATER

PROV3SSB









## PROVINCE TALL

burgtec.

#### 1 SEATER

PROV1STB









TOP VIEW

#### 2 SEATER

PROV2STB









FRONT VIEW

SIDE VIEW

TOP VIEW

#### 3 SEATER

PROV3STB









FRONT VIEW

SIDE VIEW

TOP VIEW

## PROVINCE OTTOMAN

burgtec.



#### **Fabric**

For a general clean, regular dusting and vacuuming removes any loose particles and stops dirt from entering the weave and breaking down the fibres. When necessary, the upholstery should be gently wiped with a clean cloth, dampened with warm soapy water. Immediately dry with a clean and dry non-abrasive cloth. Do not use strong or abrasive cleaning fluids or detergents, as these may affect the colour and finish of the fabric. Upholstery can be professionally dry-cleaned if required. For best care and maintenance results please follow manufacturer's instructions.

#### Leather, Vinyl, PU & Faux Leather

Periodically dust with a clean, dry soft