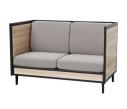

# Move into new territory

It's all in the detail with the sophisticated Province lounge.

The skilfully mitred Tasmanian Oak frame can be stained to the colour of your choice and combined with a huge range of fabric and timber options for the seat and back. Changing the way we view lounges in any workplace, Province is sure to make a bold statement in any setting.

#### 2 SEATER

PROV2SSB