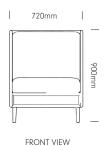

fully mitred Tasmanian Oak frame can be stained to the colour of your choice and combined with a huge range of fabric and timber options for the seat and back. Changing the way we view lounges in any workplace, Province is sure to make a bold statement in any setting.

#### **Features**

- Available in 1, 2 or 3 Seater options
- Moulded seat and back for extra comfort
- Finish externals in timber or fabric
- Multiple sizes and configurations
- Tasmanian Oak frame
- Fabric seat
- Fabric or timber sides
- 10 Year Warranty

#### **Finishes**

- Tasmanian Oak frame (stained to colour of your choice)
- Select from Burgtec house fabric range or fabric of your choice





Certification I Australian Made Designer I Burgtec Design Team

2

## PROVINCE STANDARD

burgtec.

#### 1 SEATER

PROV1SSB









#### 2 SEATER

PROV2SSB









#### 3 SEATER

PROV3SSB









## PROVINCE TALL

burgtec.

#### 1 SEATER

PROV1STB









TOP VIEW

#### 2 SEATER

PROV2STB









FRONT VIEW

SIDE VIEW

TOP VIEW

#### 3 SEATER

PROV3STB









FRONT VIEW

SIDE VIEW

TOP VIEW

## PROVINCE OTTOMAN

burgtec.



#### **Fabric**

For a general clean, regular dusting and vacuuming removes any loose particles and stops dirt from entering the weave and breaking down the fibres. When necessary, the upholstery should be gently wiped with a clean cloth, dampened with warm soapy water. Immediately dry with a clean and dry non-abrasive cloth. Do not use strong or abrasive cleaning fluids or detergents, as these may affect the colour and finish of the fabric. Upholstery can be professionally dry-cleaned i