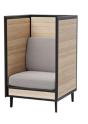

ber options for the seat and back. Changing the way we view lounges in any workplace, Province is sure to make a bold statement in any setting.

#### **Features**

- Available in 1, 2 or 3 Seater options
- Moulded seat and back for extra comfort
- Finish externals in timber or fabric
- Multiple sizes and configurations
- Tasmanian Oak frame
- Fabric seat
- Fabric or timber sides
- 10 Year Warranty

#### **Finishes**

- Tasmanian Oak frame (stained to colour of your choice)
- Select from Burgtec house fabric range or fabric of your choice





Certification I Australian Made Designer I Burgtec Design Team

2

## PROVINCE STANDARD

burgtec.

#### 1 SEATER

PROV1SSB









#### 2 SEATER

PROV2SSB









#### 3 SEATER

PROV3SSB









## PROVINCE TALL

burgtec.

#### 1 SEATER

PROV1STB









TOP VIEW

#### 2 SEATER

PROV2STB









FRONT VIEW

SIDE VIEW

TOP VIEW

#### 3 SEATER

PROV3STB









FRONT VIEW

SIDE VIEW

TOP VIEW

## PROVINCE OTTOMAN

burgtec.



#### **Fabric**

For a general clean, regular dusting and vacuuming removes any loose particles and stops dirt from entering the weave and breaking down the fibres. When necessary, the upholstery should be gently wiped with a clean cloth, dampened with warm soapy water. Immediately dry with a clean and dry non-abrasive cloth. Do not use strong or abrasive cleaning fluids or detergents, as these may affect the colour and finish of the fabric. Upholstery can be professionally dry-cleaned if required. For best care and maintenance results please follow manufacturer's instructions.

#### Leather, Vinyl, PU & Faux