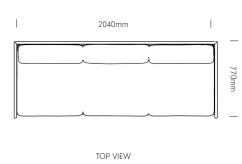

choice and combined with a huge range of fabric and timber options for the seat and back. Changing the way we view lounges in any workplace, Province is sure to make a bold statement in any setting.

#### **Features**

- Available in 1, 2 or 3 Seater options
- Moulded seat and back for extra comfort
- Finish externals in timber or fabric
- Multiple sizes and configurations
- Tasmanian Oak frame
- Fabric seat
- Fabric or timber sides
- 10 Year Warranty

#### **Finishes**

- Tasmanian Oak frame (stained to colour of your choice)
- Select from Burgtec house fabric range or fabric of your choice





Certification I Australian Made Designer I Burgtec Design Team

2

## PROVINCE STANDARD

burgtec.

#### 1 SEATER

PROV1SSB









#### 2 SEATER

PROV2SSB









#### 3 SEATER

PROV3SSB









## PROVINCE TALL

burgtec.

#### 1 SEATER

PROV1STB









TOP VIEW

#### 2 SEATER

PROV2STB









FRONT VIEW

SIDE VIEW

TOP VIEW

#### 3 SEATER

PROV3STB









FRONT VIEW

SIDE VIEW

TOP VIEW

## PROVINCE OTTOMAN

burgtec.



#### **Fabric**

For a general clean, regular dusting and vacuuming removes any loose particles and stops dirt from entering the weave and breaking down the fibres. When necessary, the upholstery should be gently wiped with a clean cloth, dampened with warm soapy water. Immediately dry with a clean and dry non-abrasive cloth. Do not use strong or abrasive cleaning fluids or detergents, as these may affect the colour and finish of the fabric. Upholstery can be professionally dry-cleaned if required. For best care and maintenance results please follow manufa