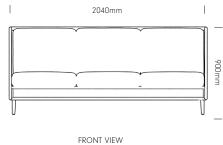

our choice and combined with a huge range of fabric and timber options for the seat and back. Changing the way we view lounges in any workplace, Province is sure to make a bold statement in any setting.

#### **Features**

- Available in 1, 2 or 3 Seater options
- Moulded seat and back for extra comfort
- Finish externals in timber or fabric
- Multiple sizes and configurations
- Tasmanian Oak frame
- Fabric seat
- Fabric or timber sides
- 10 Year Warranty

#### **Finishes**

- Tasmanian Oak frame (stained to colour of your choice)
- Select from Burgtec house fabric range or fabric of your choice





Certification I Australian Made Designer I Burgtec Design Team

2

## PROVINCE STANDARD

burgtec.

#### 1 SEATER

PROV1SSB









#### 2 SEATER

PROV2SSB









#### 3 SEATER

PROV3SSB









## PROVINCE TALL

burgtec.

#### 1 SEATER

PROV1STB









TOP VIEW

#### 2 SEATER

PROV2STB









FRONT VIEW

SIDE VIEW

TOP VIEW

#### 3 SEATER

PROV3STB









FRONT VIEW

SIDE VIEW

TOP VIEW

## PROVINCE OTTOMAN

burgtec.



#### **Fabric**

For a general clean, regular dusting and vacuuming removes any loose particles and stops dirt from entering the weave and breaking down the fibres. When necessary, the upholstery should be gently wiped with a clean cloth, dampened with warm soapy water. Immediately dry with a clean and dry non-abrasive cloth. Do not use strong or abrasive cleaning fluids or detergents, as these may affect the colour and finish of the fabric. Upholstery can be professionally dry-cleaned if required. For best care and maintenance results please follow ma