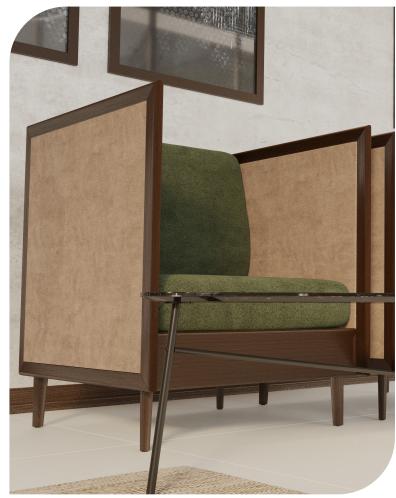

# Move into new territory

It's all in the detail with the sophisticated Province lounge.

The skilfully mitred Tasmanian Oak frame can be stained to the colour of your choice and combined with a huge range of fabric and timber options for the seat and back. Changing the way we view lounges in any workplace, Province is sure to make a bold statement in any setting.

#### **Features**

- Available in 1, 2 or 3 Seater options
- Moulded seat and back for extra comfort
- Finish externals in timber or fabric
- Multiple sizes and configurations
- Tasmanian Oak frame
- Fabric seat
- Fabric or timber sides
- 10 Year Warranty

#### **Finishes**

- Tasmanian Oak frame (stained to colour of your choice)
- Select from Burgtec house fabric range or fabric of your choice

Certification I Australian Made Designer I Burgtec Design Team