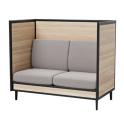

# Move into new territory

It's all in the detail with the sophisticated Province lounge.

The skilfully mitred Tasmanian Oak frame can be stained to the colour of your choice and combined with a huge range of fabric and timber options for the seat and back. Changing the way we view lounges in any workplace, Province is sure to make a bold statement in any setting.

#### **Features**

- Available in 1, 2 or 3 Seater options
- Moulded seat and back for extra comfort
- Finish externals in timber or fabric
- Multiple sizes and configurations
- Tasmanian Oak frame
- Fabric seat
- Fabric or timber sides
- 10 Year Warranty