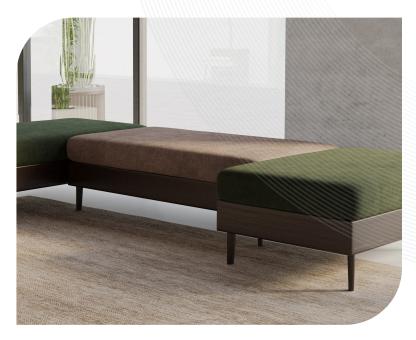

tec.



## PROVINCE

burgtec.

# Move into new territory

It's all in the detail with the sophisticated Province lounge.

The skilfully mitred Tasmanian Oak frame can be stained to the colour of your choice and combined with a huge range of fabric and timber options for the seat and back. Changing the way we view lounges in any workplace, Province is sure to make a bold statement in any setting.

#### **Features**

- Available in 1, 2 or 3 Seater options
- Moulded seat and back for extra comfort
- Finish externals in timber or fabric
- Multiple sizes and configurations
- Tasmanian Oak frame
- Fabric seat
- Fabric or timber sides
- 10 Year Warranty

#### **Finishes**

- Tasmanian Oak frame (stained to colour of your choice)
- Select from Burgtec house fabric range or fabric of your choice





Certification I Australian Made Designer I Burgtec Design Team

2

## PROVINCE STANDARD

burgtec.

#### 1 SEATER

PROV1SSB









#### 2 SEATER

PROV2SSB









#### 3 SEATER

PROV3SSB









## PROVINCE TALL

burgtec.

#### 1 SEATER

PROV1STB









TOP VIEW

#### 2 SEATER

PROV2STB









FRONT VIEW

SIDE VIEW

TOP VIEW

#### 3 SEATER

PROV3STB









FRONT VIEW

SIDE VIEW

TOP VIEW

## PROVINCE OTTOMAN

burgtec.



#### **Fabric**

For a general clean, regular dusting and vacuuming removes any loose particles and stops dirt from entering the weave and breaking down the fibres. When necessary, the upholstery should be gently wiped with a clean cloth, dampened with warm soapy water. Immediately dry with a clean and dry non-abrasive cloth. Do not use strong or abrasive clea