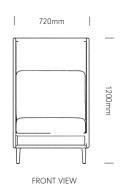

r options for the seat and back. Changing the way we view lounges in any workplace, Province is sure to make a bold statement in any setting.

#### **Features**

- Available in 1, 2 or 3 Seater options
- Moulded seat and back for extra comfort
- Finish externals in timber or fabric
- Multiple sizes and configurations
- Tasmanian Oak frame
- Fabric seat
- Fabric or timber sides
- 10 Year Warranty

#### **Finishes**

- Tasmanian Oak frame (stained to colour of your choice)
- Select from Burgtec house fabric range or fabric of your choice





Certification I Australian Made Designer I Burgtec Design Team

2

## PROVINCE STANDARD

burgtec.

#### 1 SEATER

PROV1SSB









#### 2 SEATER

PROV2SSB









#### 3 SEATER

PROV3SSB









## PROVINCE TALL

burgtec.

#### 1 SEATER

PROV1STB









TOP VIEW

#### 2 SEATER

PROV2STB









FRONT VIEW

SIDE VIEW

TOP VIEW

#### 3 SEATER

PROV3STB









FRONT VIEW

SIDE VIEW

TOP VIEW

## PROVINCE OTTOMAN

burgtec.



#### **Fabric**

For a general clean, regular dusting and vacuuming removes any loose particles and stops dirt from entering the weave and breaking down the fibres. When necessary, the upholstery should be gently wiped with a clean cloth, dampened with warm soapy water. Immediately dry with a clean and dry non-abrasive cloth. Do not use strong or abrasive cleaning fluids or detergents, as these may affect the colour and finish of the fabric. Upholstery can be professionally dry-cleaned if required. For best care and maintenance results please follow manufacturer's instructions.

#### Leather, Vinyl, PU & Faux Le