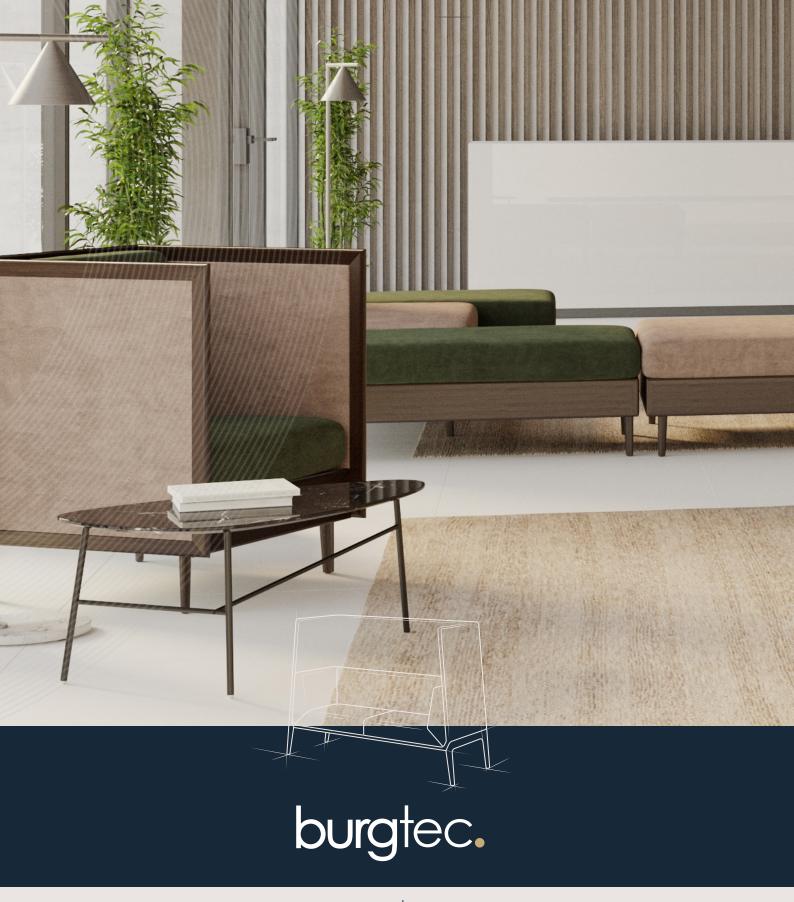

# Move into new territory

It's all in the detail with the sophisticated Province lounge.

The skilfully mitred Tasmanian Oak frame can be stained to the colour of your choice and combined with a huge range of fabric and timber options for the seat and back. Changing the way we view lounges in any workplace, Province is sure to make a bold statement in any setting.

#### **Features**

- Available in 1, 2 or 3 Seater options
- Moulded seat and back for extra comfort
- Finish externals in timber or fabric
- Multiple sizes and configurations
- Tasmanian Oak frame
- Fabric seat
- Fabric or timber sides
- 10 Year Warranty

#### **Finishes**

- Tasmanian Oak frame (stained to colour of your choice)
- Select from Burgtec house fabric range or fabric of your choice

Certification I Australian Made Designer I Burgtec Design Team