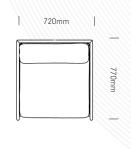

tions for the seat and back. Changing the way we view lounges in any workplace, Province is sure to make a bold statement in any setting.

#### **Features**

- Available in 1, 2 or 3 Seater options
- Moulded seat and back for extra comfort
- Finish externals in timber or fabric
- Multiple sizes and configurations
- Tasmanian Oak frame
- Fabric seat
- Fabric or timber sides
- 10 Year Warranty

#### **Finishes**

- Tasmanian Oak frame (stained to colour of your choice)
- Select from Burgtec house fabric range or fabric of your choice





Certification I Australian Made Designer I Burgtec Design Team

2

## PROVINCE STANDARD

burgtec.

#### 1 SEATER

PROV1SSB









#### 2 SEATER

PROV2SSB









#### 3 SEATER

PROV3SSB









## PROVINCE TALL

burgtec.

#### 1 SEATER

PROV1STB









TOP VIEW

#### 2 SEATER

PROV2STB









FRONT VIEW

SIDE VIEW

TOP VIEW

#### 3 SEATER

PROV3STB









FRONT VIEW

SIDE VIEW

TOP VIEW

## PROVINCE OTTOMAN

burgtec.



#### **Fabric**

For a general clean, regular dusting and vacuuming removes any loose particles and stops dirt from entering the weave and breaking down the fibres. When necessary, the upholstery should be gently wiped with a clean cloth, dampened with warm soapy water. Immediately dry with a clean and dry non-abrasive cloth. Do not use strong or abrasive cleaning fluids or detergents, as these may affect the colour and finish of the fabric. Upholstery can be professionally dry-cleaned if required. For best care and maintenance results please follow manufacturer's instructions.

#### Leather, Vinyl, PU & Faux Leathe