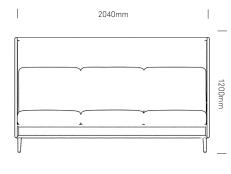

a bold statement in any setting.

#### **Features**

- Available in 1, 2 or 3 Seater options
- Moulded seat and back for extra comfort
- Finish externals in timber or fabric
- Multiple sizes and configurations
- Tasmanian Oak frame
- Fabric seat
- Fabric or timber sides
- 10 Year Warranty

#### **Finishes**

- Tasmanian Oak frame (stained to colour of your choice)
- Select from Burgtec house fabric range or fabric of your choice





Certification I Australian Made Designer I Burgtec Design Team

2

## PROVINCE STANDARD

burgtec.

#### 1 SEATER

PROV1SSB









#### 2 SEATER

PROV2SSB









#### 3 SEATER

PROV3SSB









## PROVINCE TALL

burgtec.

#### 1 SEATER

PROV1STB









TOP VIEW

#### 2 SEATER

PROV2STB









FRONT VIEW

SIDE VIEW

TOP VIEW

#### 3 SEATER

PROV3STB









FRONT VIEW

SIDE VIEW

TOP VIEW

## PROVINCE OTTOMAN

burgtec.



#### **Fabric**

For a general clean, regular dusting and vacuuming removes any loose particles and stops dirt from entering the weave and breaking down the fibres. When necessary, the upholstery should be gently wiped with a clean cloth, dampened with warm soapy water. Immediately dry with a clean and dry non-abrasive cloth. Do not use strong or abrasive cleaning fluids or detergents, as these may affect the colour and finish of the fabric. Upholstery can be professionally dry-cleaned if required. For best care and maintenance results please follow manufacturer's instructions.

#### Leather, Vinyl, PU & Faux Leather

Periodically dust with a clean, dry soft cloth. Do not expose your Chairs to prolonged Sunlight or oth