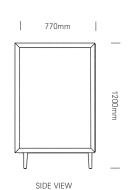

options for the seat and back. Changing the way we view lounges in any workplace, Province is sure to make a bold statement in any setting.

#### **Features**

- Available in 1, 2 or 3 Seater options
- Moulded seat and back for extra comfort
- Finish externals in timber or fabric
- Multiple sizes and configurations
- Tasmanian Oak frame
- Fabric seat
- Fabric or timber sides
- 10 Year Warranty

#### **Finishes**

- Tasmanian Oak frame (stained to colour of your choice)
- Select from Burgtec house fabric range or fabric of your choice





Certification I Australian Made Designer I Burgtec Design Team

2

## PROVINCE STANDARD

burgtec.

#### 1 SEATER

PROV1SSB









#### 2 SEATER

PROV2SSB









#### 3 SEATER

PROV3SSB









## PROVINCE TALL

burgtec.

#### 1 SEATER

PROV1STB









TOP VIEW

#### 2 SEATER

PROV2STB









FRONT VIEW

SIDE VIEW

TOP VIEW

#### 3 SEATER

PROV3STB









FRONT VIEW

SIDE VIEW

TOP VIEW

## PROVINCE OTTOMAN

burgtec.



#### **Fabric**

For a general clean, regular dusting and vacuuming removes any loose particles and stops dirt from entering the weave and breaking down the fibres. When necessary, the upholstery should be gently wiped with a clean cloth, dampened with warm soapy water. Immediately dry with a clean and dry non-abrasive cloth. Do not use strong or abrasive cleaning fluids or detergents, as these may affect the colour and finish of the fabric. Upholstery can be professionally dry-cleaned if required. For best care and maintenance results please follow manufacturer's instructions.

#### Leather, Vinyl, PU & Faux Leat