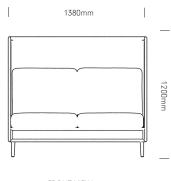

## PROVINCE TALL

burgtec.

#### 2 SEATER

PROV2STB

FRONT VIEW

SIDE VIEW

TOP VIEW