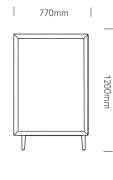

bold statement in any setting.

#### **Features**

- Available in 1, 2 or 3 Seater options
- Moulded seat and back for extra comfort
- Finish externals in timber or fabric
- Multiple sizes and configurations
- Tasmanian Oak frame
- Fabric seat
- Fabric or timber sides
- 10 Year Warranty

#### **Finishes**

- Tasmanian Oak frame (stained to colour of your choice)
- Select from Burgtec house fabric range or fabric of your choice





Certification I Australian Made Designer I Burgtec Design Team

2

## PROVINCE STANDARD

burgtec.

#### 1 SEATER

PROV1SSB









#### 2 SEATER

PROV2SSB









#### 3 SEATER

PROV3SSB









## PROVINCE TALL

burgtec.

#### 1 SEATER

PROV1STB









TOP VIEW

#### 2 SEATER

PROV2STB









FRONT VIEW

SIDE VIEW

TOP VIEW

#### 3 SEATER

PROV3STB









FRONT VIEW

SIDE VIEW

TOP VIEW

## PROVINCE OTTOMAN

burgtec.



#### **Fabric**

For a general clean, regular dusting and vacuuming removes any loose particles and stops dirt from entering the weave and breaking down the fibres. When necessary, the upholstery should be gently wiped with a clean cloth, dampened with warm soapy water. Immediately dry with a clean and dry non-abrasive cloth. Do not use strong or abrasive cleaning fluids or detergents, as these may affect the colour and finish of the fabric. Upholstery can be professionally dry-cleaned if required. For best care and maintenance results please follow manufacturer's instructions.

#### Leather, Vinyl, PU & Faux Leather

Periodically dust with a clean, dry soft cloth. Do not expose your Chairs to prolonged Sunlight or other