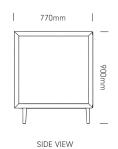

lly mitred Tasmanian Oak frame can be stained to the colour of your choice and combined with a huge range of fabric and timber options for the seat and back. Changing the way we view lounges in any workplace, Province is sure to make a bold statement in any setting.

#### **Features**

- Available in 1, 2 or 3 Seater options
- Moulded seat and back for extra comfort
- Finish externals in timber or fabric
- Multiple sizes and configurations
- Tasmanian Oak frame
- Fabric seat
- Fabric or timber sides
- 10 Year Warranty

#### **Finishes**

- Tasmanian Oak frame (stained to colour of your choice)
- Select from Burgtec house fabric range or fabric of your choice





Certification I Australian Made Designer I Burgtec Design Team

2

## PROVINCE STANDARD

burgtec.

#### 1 SEATER

PROV1SSB









#### 2 SEATER

PROV2SSB









#### 3 SEATER

PROV3SSB









## PROVINCE TALL

burgtec.

#### 1 SEATER

PROV1STB









TOP VIEW

#### 2 SEATER

PROV2STB









FRONT VIEW

SIDE VIEW

TOP VIEW

#### 3 SEATER

PROV3STB









FRONT VIEW

SIDE VIEW

TOP VIEW

## PROVINCE OTTOMAN

burgtec.



#### **Fabric**

For a general clean, regular dusting and vacuuming removes any loose particles and stops dirt from entering the weave and breaking down the fibres. When necessary, the upholstery should be gently wiped with a clean cloth, dampened with warm soapy water. Immediately dry with a clean and dry non-abrasive cloth. Do not use strong or abrasive cleaning fluids or detergents, as these may affect the colour and finish of the fabric. Upholstery can be professionally dry-cleaned if