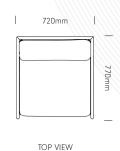

#### 1 SEATER

PROV1STB

TOP VIEW

#### 2 SEATER

PROV2STB

FRONT VIEW

SIDE VIEW

TOP VIEW