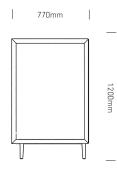

way we view lounges in any workplace, Province is sure to make a bold statement in any setting.

#### **Features**

- Available in 1, 2 or 3 Seater options
- Moulded seat and back for extra comfort
- Finish externals in timber or fabric
- Multiple sizes and configurations
- Tasmanian Oak frame
- Fabric seat
- Fabric or timber sides
- 10 Year Warranty

#### **Finishes**

- Tasmanian Oak frame (stained to colour of your choice)
- Select from Burgtec house fabric range or fabric of your choice





Certification I Australian Made Designer I Burgtec Design Team

2

## PROVINCE STANDARD

burgtec.

#### 1 SEATER

PROV1SSB









#### 2 SEATER

PROV2SSB









#### 3 SEATER

PROV3SSB









## PROVINCE TALL

burgtec.

#### 1 SEATER

PROV1STB









TOP VIEW

#### 2 SEATER

PROV2STB









FRONT VIEW

SIDE VIEW

TOP VIEW

#### 3 SEATER

PROV3STB









FRONT VIEW

SIDE VIEW

TOP VIEW

## PROVINCE OTTOMAN

burgtec.



#### **Fabric**

For a general clean, regular dusting and vacuuming removes any loose particles and stops dirt from entering the weave and breaking down the fibres. When necessary, the upholstery should be gently wiped with a clean cloth, dampened with warm soapy water. Immediately dry with a clean and dry non-abrasive cloth. Do not use strong or abrasive cleaning fluids or detergents, as these may affect the colour and finish of the fabric. Upholstery can be professionally dry-cleaned if required. For best care and maintenance results please follow manufacturer's instructions.

#### Leather, Vinyl, PU & Faux Leather

Periodically dust with a clean, dry so