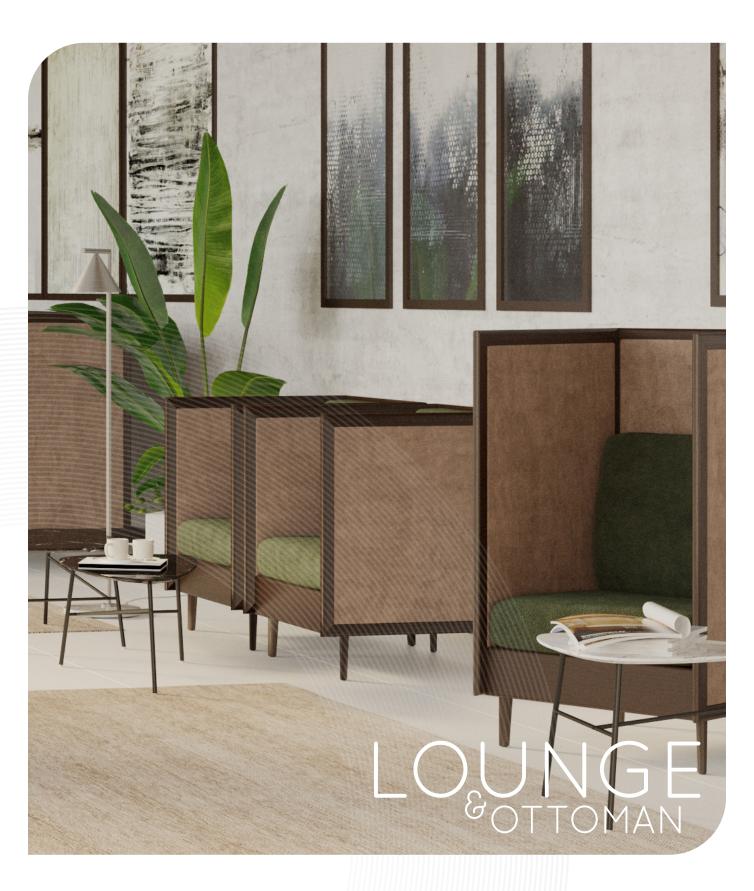

# Move into new territory

It's all in the detail with the sophisticated Province lounge.

The skilfully mitred Tasmanian Oak frame can be stained to the colour of your choice and combined with a huge range of fabric and timber options for the seat and back. Changing the way we view lounges in any workplace, Province is sure to make a bold statement in any setting.

#### **Features**

- Available in 1, 2 or 3 Seater options
- Moulded seat and back for extra comfort
- Finish externals in timber or fabric
- Multiple sizes and configurations
- Tasmanian Oak frame
- Fabric seat
- Fabric or timber sides
- 10 Year Warranty

#### **Finishes**

- Tasmanian Oak frame (stained to colour of your choice)
- Select from Burgtec house fabric range or fabric of your choice

Certification I Australian Made Designer I Burgtec Design Team