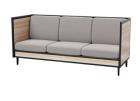

your choice and combined with a huge range of fabric and timber options for the seat and back. Changing the way we view lounges in any workplace, Province is sure to make a bold statement in any setting.

#### **Features**

- Available in 1, 2 or 3 Seater options
- Moulded seat and back for extra comfort
- Finish externals in timber or fabric
- Multiple sizes and configurations
- Tasmanian Oak frame
- Fabric seat
- Fabric or timber sides
- 10 Year Warranty

#### **Finishes**

- Tasmanian Oak frame (stained to colour of your choice)
- Select from Burgtec house fabric range or fabric of your choice





Certification I Australian Made Designer I Burgtec Design Team

2

## PROVINCE STANDARD

burgtec.

#### 1 SEATER

PROV1SSB









#### 2 SEATER

PROV2SSB









#### 3 SEATER

PROV3SSB









## PROVINCE TALL

burgtec.

#### 1 SEATER

PROV1STB









TOP VIEW

#### 2 SEATER

PROV2STB









FRONT VIEW

SIDE VIEW

TOP VIEW

#### 3 SEATER

PROV3STB









FRONT VIEW

SIDE VIEW

TOP VIEW

## PROVINCE OTTOMAN

burgtec.



#### **Fabric**

For a general clean, regular dusting and vacuuming removes any loose particles and stops dirt from entering the weave and breaking down the fibres. When necessary, the upholstery should be gently wiped with a clean cloth, dampened with warm soapy water. Immediately dry with a clean and dry non-abrasive cloth. Do not use strong or abrasive cleaning fluids or detergents, as these may affect the colour and finish of the fabric. Upholstery can be professionally dry-cleaned if required. For best care and maintenance results please follow