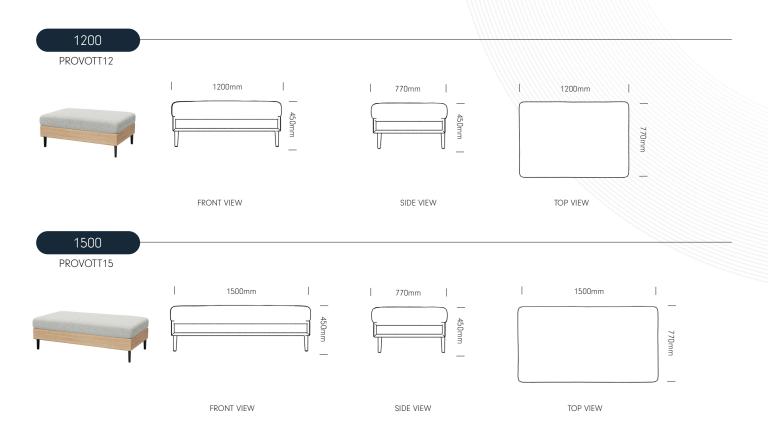

2 or 3 Seater options
- Moulded seat and back for extra comfort
- Finish externals in timber or fabric
- Multiple sizes and configurations
- Tasmanian Oak frame
- Fabric seat
- Fabric or timber sides
- 10 Year Warranty

#### **Finishes**

- Tasmanian Oak frame (stained to colour of your choice)
- Select from Burgtec house fabric range or fabric of your choice





Certification I Australian Made Designer I Burgtec Design Team

2

## PROVINCE STANDARD

burgtec.

#### 1 SEATER

PROV1SSB









#### 2 SEATER

PROV2SSB









#### 3 SEATER

PROV3SSB









## PROVINCE TALL

burgtec.

#### 1 SEATER

PROV1STB









TOP VIEW

#### 2 SEATER

PROV2STB









FRONT VIEW

SIDE VIEW

TOP VIEW

#### 3 SEATER

PROV3STB









FRONT VIEW

SIDE VIEW

TOP VIEW

## PROVINCE OTTOMAN

burgtec.



#### **Fabric**

For a general clean, regular dusting and vacuuming removes any loose particles and stops dirt from entering the weave and breaking down the fibres. When necessary, the upholstery should be gently wiped with a clean cloth, dampened with warm soapy water. Immediately dry with a clean and dry non-abrasive cloth. Do not use strong or abrasive cleaning fluids or detergents, as these may affect the colour and finish of the fabric. Upholstery can be professionally dry-cleaned if required. For best care and maintenance results please follow manufacturer's instructions.

#### Leather, Vinyl, PU & Faux Leather

Periodically dust with a clean, dry soft cloth. Do not expose your Chairs to prolonged Sunlight or other heat sources as this may cause fading. Avoid extremes of Humidity.