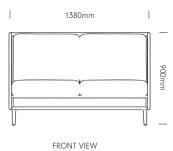

can be stained to the colour of your choice and combined with a huge range of fabric and timber options for the seat and back. Changing the way we view lounges in any workplace, Province is sure to make a bold statement in any setting.

#### **Features**

- Available in 1, 2 or 3 Seater options
- Moulded seat and back for extra comfort
- Finish externals in timber or fabric
- Multiple sizes and configurations
- Tasmanian Oak frame
- Fabric seat
- Fabric or timber sides
- 10 Year Warranty

#### **Finishes**

- Tasmanian Oak frame (stained to colour of your choice)
- Select from Burgtec house fabric range or fabric of your choice





Certification I Australian Made Designer I Burgtec Design Team

2

## PROVINCE STANDARD

burgtec.

#### 1 SEATER

PROV1SSB









#### 2 SEATER

PROV2SSB









#### 3 SEATER

PROV3SSB









## PROVINCE TALL

burgtec.

#### 1 SEATER

PROV1STB









TOP VIEW

#### 2 SEATER

PROV2STB









FRONT VIEW

SIDE VIEW

TOP VIEW

#### 3 SEATER

PROV3STB









FRONT VIEW

SIDE VIEW

TOP VIEW

## PROVINCE OTTOMAN

burgtec.



#### **Fabric**

For a general clean, regular dusting and vacuuming removes any loose particles and stops dirt from entering the weave and breaking down the fibres. When necessary, the upholstery should be gently wiped with a clean cloth, dampened with warm soapy water. Immediately dry with a clean and dry non-abrasive cloth. Do not use strong or abrasive cleaning fluids or detergents, as these may affect the colour and finish of the fabric. Upholstery can be professionally dry-cleaned if required. For best care and mai