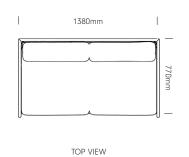

be stained to the colour of your choice and combined with a huge range of fabric and timber options for the seat and back. Changing the way we view lounges in any workplace, Province is sure to make a bold statement in any setting.

#### **Features**

- Available in 1, 2 or 3 Seater options
- Moulded seat and back for extra comfort
- Finish externals in timber or fabric
- Multiple sizes and configurations
- Tasmanian Oak frame
- Fabric seat
- Fabric or timber sides
- 10 Year Warranty

#### **Finishes**

- Tasmanian Oak frame (stained to colour of your choice)
- Select from Burgtec house fabric range or fabric of your choice





Certification I Australian Made Designer I Burgtec Design Team

2

## PROVINCE STANDARD

burgtec.

#### 1 SEATER

PROV1SSB









#### 2 SEATER

PROV2SSB









#### 3 SEATER

PROV3SSB









## PROVINCE TALL

burgtec.

#### 1 SEATER

PROV1STB









TOP VIEW

#### 2 SEATER

PROV2STB









FRONT VIEW

SIDE VIEW

TOP VIEW

#### 3 SEATER

PROV3STB









FRONT VIEW

SIDE VIEW

TOP VIEW

## PROVINCE OTTOMAN

burgtec.



#### **Fabric**

For a general clean, regular dusting and vacuuming removes any loose particles and stops dirt from entering the weave and breaking down the fibres. When necessary, the upholstery should be gently wiped with a clean cloth, dampened with warm soapy water. Immediately dry with a clean and dry non-abrasive cloth. Do not use strong or abrasive cleaning fluids or detergents, as these may affect the colour and finish of the fabric. Upholstery can be professionally dry-cleaned if required. For best care and mainten