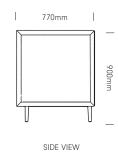

r choice and combined with a huge range of fabric and timber options for the seat and back. Changing the way we view lounges in any workplace, Province is sure to make a bold statement in any setting.

#### **Features**

- Available in 1, 2 or 3 Seater options
- Moulded seat and back for extra comfort
- Finish externals in timber or fabric
- Multiple sizes and configurations
- Tasmanian Oak frame
- Fabric seat
- Fabric or timber sides
- 10 Year Warranty

#### **Finishes**

- Tasmanian Oak frame (stained to colour of your choice)
- Select from Burgtec house fabric range or fabric of your choice





Certification I Australian Made Designer I Burgtec Design Team

2

## PROVINCE STANDARD

burgtec.

#### 1 SEATER

PROV1SSB









#### 2 SEATER

PROV2SSB









#### 3 SEATER

PROV3SSB









## PROVINCE TALL

burgtec.

#### 1 SEATER

PROV1STB









TOP VIEW

#### 2 SEATER

PROV2STB









FRONT VIEW

SIDE VIEW

TOP VIEW

#### 3 SEATER

PROV3STB









FRONT VIEW

SIDE VIEW

TOP VIEW

## PROVINCE OTTOMAN

burgtec.



#### **Fabric**

For a general clean, regular dusting and vacuuming removes any loose particles and stops dirt from entering the weave and breaking down the fibres. When necessary, the upholstery should be gently wiped with a clean cloth, dampened with warm soapy water. Immediately dry with a clean and dry non-abrasive cloth. Do not use strong or abrasive cleaning fluids or detergents, as these may affect the colour and finish of the fabric. Upholstery can be professionally dry-cleaned if required. For best care and maintenance results please follow manu