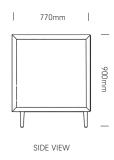

n be stained to the colour of your choice and combined with a huge range of fabric and timber options for the seat and back. Changing the way we view lounges in any workplace, Province is sure to make a bold statement in any setting.

#### **Features**

- Available in 1, 2 or 3 Seater options
- Moulded seat and back for extra comfort
- Finish externals in timber or fabric
- Multiple sizes and configurations
- Tasmanian Oak frame
- Fabric seat
- Fabric or timber sides
- 10 Year Warranty

#### **Finishes**

- Tasmanian Oak frame (stained to colour of your choice)
- Select from Burgtec house fabric range or fabric of your choice





Certification I Australian Made Designer I Burgtec Design Team

2

## PROVINCE STANDARD

burgtec.

#### 1 SEATER

PROV1SSB









#### 2 SEATER

PROV2SSB









#### 3 SEATER

PROV3SSB









## PROVINCE TALL

burgtec.

#### 1 SEATER

PROV1STB









TOP VIEW

#### 2 SEATER

PROV2STB









FRONT VIEW

SIDE VIEW

TOP VIEW

#### 3 SEATER

PROV3STB









FRONT VIEW

SIDE VIEW

TOP VIEW

## PROVINCE OTTOMAN

burgtec.



#### **Fabric**

For a general clean, regular dusting and vacuuming removes any loose particles and stops dirt from entering the weave and breaking down the fibres. When necessary, the upholstery should be gently wiped with a clean cloth, dampened with warm soapy water. Immediately dry with a clean and dry non-abrasive cloth. Do not use strong or abrasive cleaning fluids or detergents, as these may affect the colour and finish of the fabric. Upholstery can be professionally dry-cleaned if required. For best care and maint