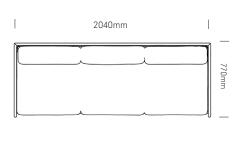

ld statement in any setting.

#### **Features**

- Available in 1, 2 or 3 Seater options
- Moulded seat and back for extra comfort
- Finish externals in timber or fabric
- Multiple sizes and configurations
- Tasmanian Oak frame
- Fabric seat
- Fabric or timber sides
- 10 Year Warranty

#### **Finishes**

- Tasmanian Oak frame (stained to colour of your choice)
- Select from Burgtec house fabric range or fabric of your choice





Certification I Australian Made Designer I Burgtec Design Team

2

## PROVINCE STANDARD

burgtec.

#### 1 SEATER

PROV1SSB









#### 2 SEATER

PROV2SSB









#### 3 SEATER

PROV3SSB









## PROVINCE TALL

burgtec.

#### 1 SEATER

PROV1STB









TOP VIEW

#### 2 SEATER

PROV2STB









FRONT VIEW

SIDE VIEW

TOP VIEW

#### 3 SEATER

PROV3STB









FRONT VIEW

SIDE VIEW

TOP VIEW

## PROVINCE OTTOMAN

burgtec.



#### **Fabric**

For a general clean, regular dusting and vacuuming removes any loose particles and stops dirt from entering the weave and breaking down the fibres. When necessary, the upholstery should be gently wiped with a clean cloth, dampened with warm soapy water. Immediately dry with a clean and dry non-abrasive cloth. Do not use strong or abrasive cleaning fluids or detergents, as these may affect the colour and finish of the fabric. Upholstery can be professionally dry-cleaned if required. For best care and maintenance results please follow manufacturer's instructions.

#### Leather, Vinyl, PU & Faux Leather

Periodically dust with a clean, dry soft cloth. Do not expose your Chairs to prolonged Sunlight or other h