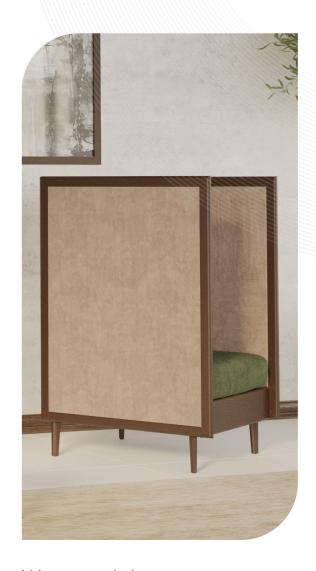

# Move into new territory

It's all in the detail with the sophisticated Province lounge.

The skilfully mitred Tasmanian Oak frame can be stained to the colour of your choice and combined with a huge range of fabric and timber options for the seat and back. Changing the way we view lounges in any workplace, Province is sure to make a bold statement in any setting.

#### **Features**

- Available in 1, 2 or 3 Seater options
- Moulded seat and back for extra comfort
- Finish externals in timber or fabric
- Multiple sizes and configurations
- Tasmanian Oak frame
- Fabric seat
- Fabric or timber sides
- 10 Year Warranty

#### **Finishes**

- Tasmanian Oak frame (stained to colour of your choice)
- Select from Burgtec house fabric range or fabric of your choice

Certification I Australian Made Designer I Burgtec Design Team