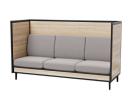

e a bold statement in any setting.

#### **Features**

- Available in 1, 2 or 3 Seater options
- Moulded seat and back for extra comfort
- Finish externals in timber or fabric
- Multiple sizes and configurations
- Tasmanian Oak frame
- Fabric seat
- Fabric or timber sides
- 10 Year Warranty

#### **Finishes**

- Tasmanian Oak frame (stained to colour of your choice)
- Select from Burgtec house fabric range or fabric of your choice





Certification I Australian Made Designer I Burgtec Design Team

2

## PROVINCE STANDARD

burgtec.

#### 1 SEATER

PROV1SSB









#### 2 SEATER

PROV2SSB









#### 3 SEATER

PROV3SSB









## PROVINCE TALL

burgtec.

#### 1 SEATER

PROV1STB









TOP VIEW

#### 2 SEATER

PROV2STB









FRONT VIEW

SIDE VIEW

TOP VIEW

#### 3 SEATER

PROV3STB









FRONT VIEW

SIDE VIEW

TOP VIEW

## PROVINCE OTTOMAN

burgtec.



#### **Fabric**

For a general clean, regular dusting and vacuuming removes any loose particles and stops dirt from entering the weave and breaking down the fibres. When necessary, the upholstery should be gently wiped with a clean cloth, dampened with warm soapy water. Immediately dry with a clean and dry non-abrasive cloth. Do not use strong or abrasive cleaning fluids or detergents, as these may affect the colour and finish of the fabric. Upholstery can be professionally dry-cleaned if required. For best care and maintenance results please follow manufacturer's instructions.

#### Leather, Vinyl, PU & Faux Leather

Periodically dust with a clean, dry soft cloth. Do not expose your Chairs to prolonged Sunlight or o