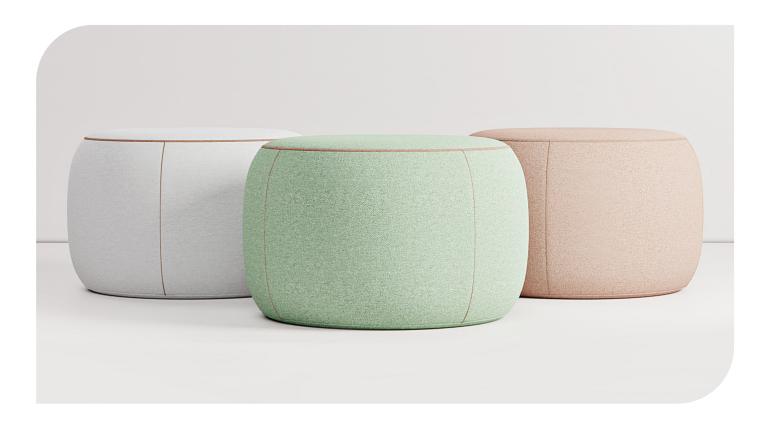

## SPLASH

burgtec.

The contemporary design of the Splash ottoman is constructed of a timber frame with padded foam.

A perfect quick seating solution around the office.

## **Options**

- BYO fabric or select from an impressive range of house fabrics
- Available in round or square
- Two-tone upholstery available