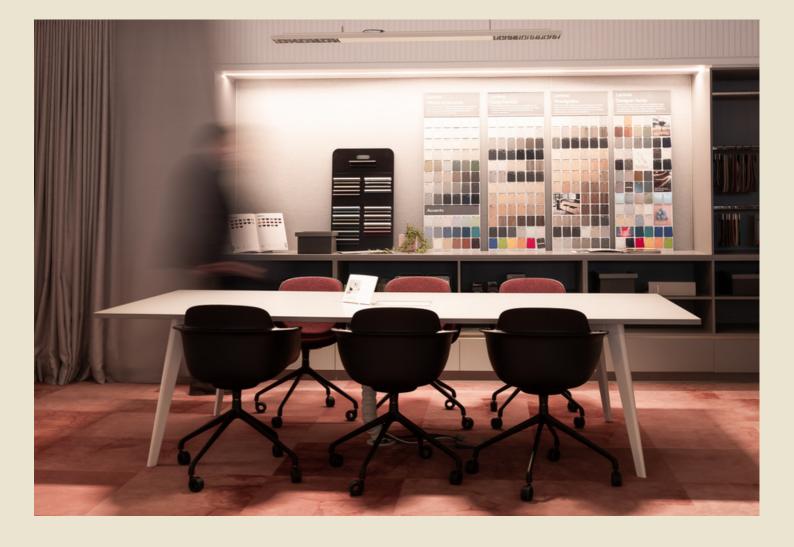

#### **FLEXIBLE DESIGN**

Stream X is sleek, simple and modern table design that is flexible to various top sizes and can be fitted with cable boxes for clean work areas.

Available with round tops and rectangle lengths up to 4.8m, the Stream X can be customised to suit any office space.