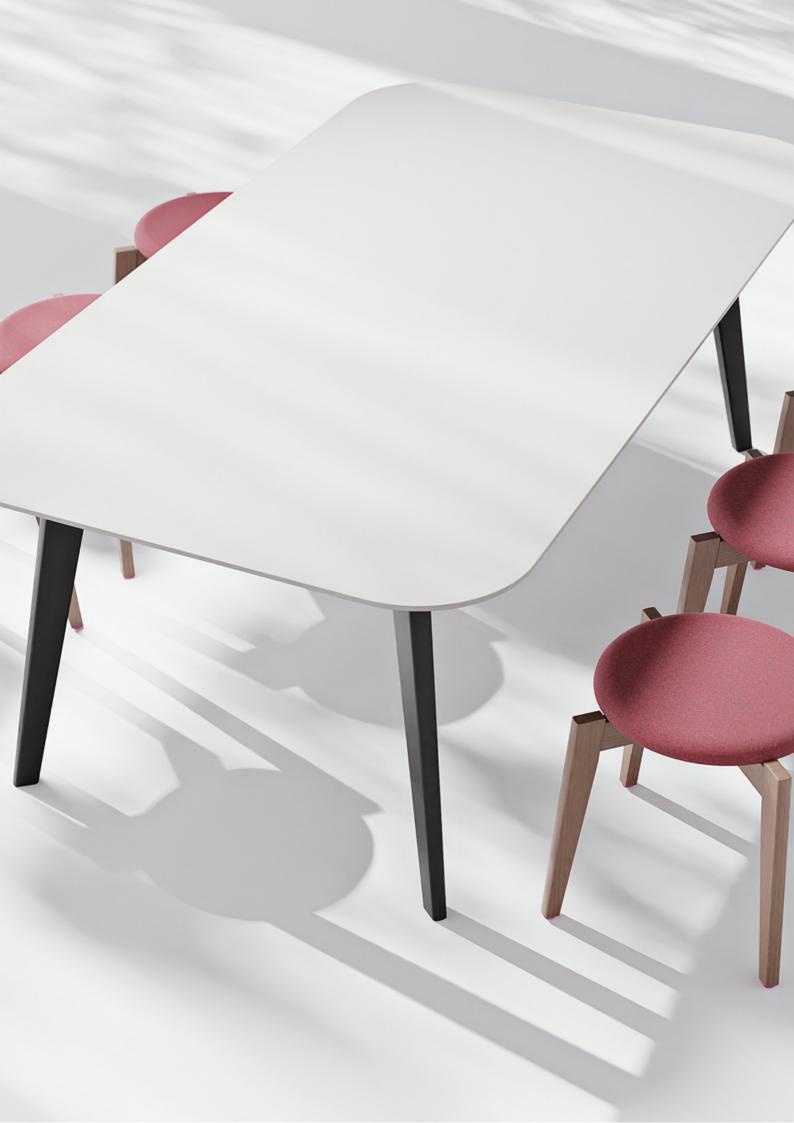

## Simply refined.

The Stream X family, takes a new angle on tables.

A refined, minimalist style available in natural timber and powder coated steel. Stream X compliments any modern office design.

The splayed frame design with its unique curved triangluar leg profile gives the room charisma and sets the tone for a dynamic environment.

#### Features

- Available in large range of sizes
- Cable management / softwiring options available
- Splay frame design
- Curved triangluar leg profile

#### **UNIQUE SPLAYED LEG**

A remarkable blending of mid-century influences with a modern edge, the Stream X is a sophisticated spin on the classic sawhorse table.

Combining the stability of the angular design with our unique curved triangular leg profile has proved a winning style.

#### **FLEXIBLE DESIGN**

Stream X is sleek, simple and modern table design that is flexible to various top sizes and can be fitted with cable boxes for clean work areas.

Available with round tops and rectangle lengths up to 4.8m, the Stream X can be customised to suit any office space.