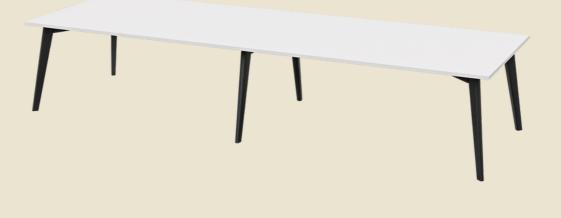

#### **FLEXIBLE DESIGN**

Stream X is sleek, simple and modern table design that is flexible to various top sizes and can be fitted with cable boxes for clean work areas.

Available with round tops and rectangle lengths up to 4.8m, the Stream X can be customised to suit any office space.