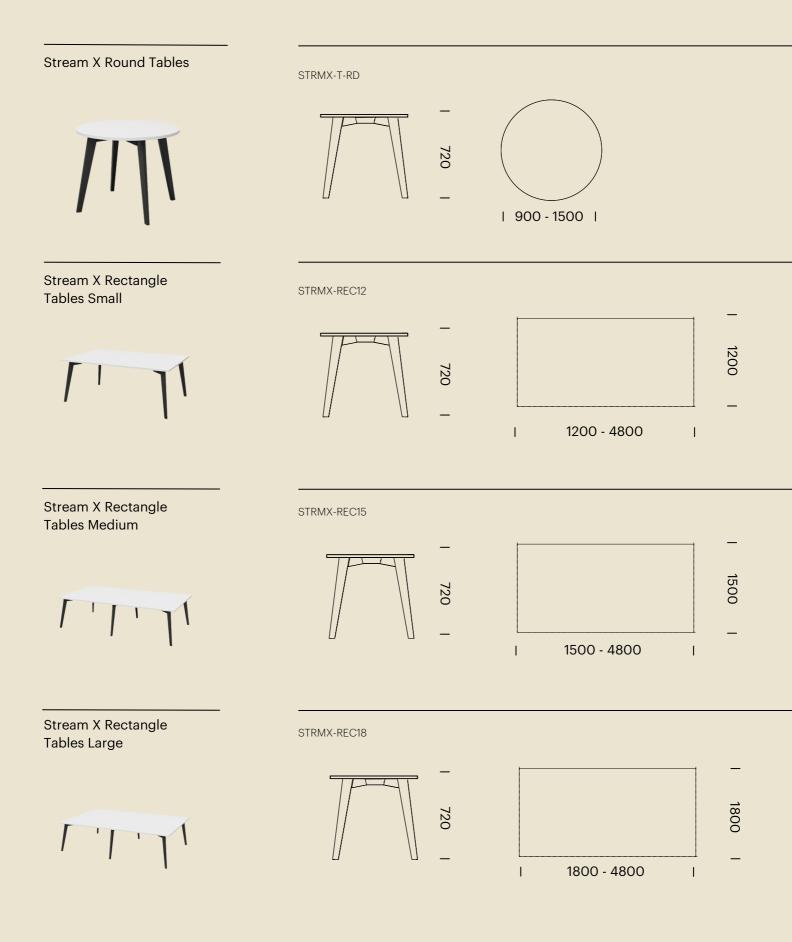

#### Features

- Available in large range of sizes
- Cable management / softwiring options available
- Splay frame design
- Curved triangluar leg profile

#### **FLEXIBLE DESIGN**

Stream X is sleek, simple and modern table design that is flexible to various top sizes and can be fitted with cable boxes for clean work areas.

Available with round tops and rectangle lengths up to 4.8m, the Stream X can be customised to suit any office space.