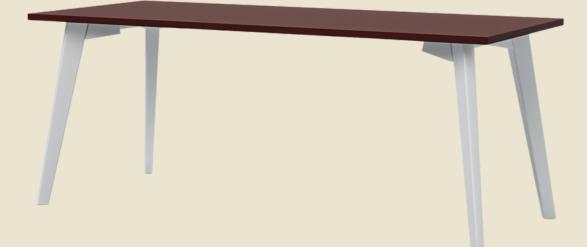

#### **UNIQUE SPLAYED LEG**

A remarkable blending of mid-century influences with a modern edge, the Stream X is a sophisticated spin on the classic sawhorse table.

Combining the stability of the angular design with our unique curved triangular leg profile has proved a winning style.

Simplicity again is the keynote of elegance.