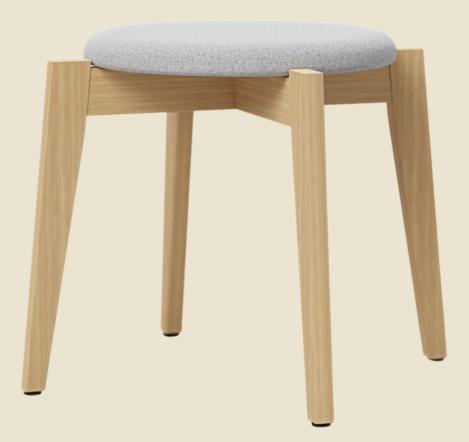

## Pure class.

The Koppla stool is handcrafted from Victorian Ash timber with every natural peculiarity being showcased through close attention to detail.

Uniquely stackable, the Koppla is not only aesthetically appealing but functional and space saving.

A humble, yet charming design, Koppla brings an organic refinement to any setting.

## Features

- Made in Australia
- Weight Rating: 120Kg
- Timber Frame
- Upholstered Seat Pad
- Stackable up to 5 high