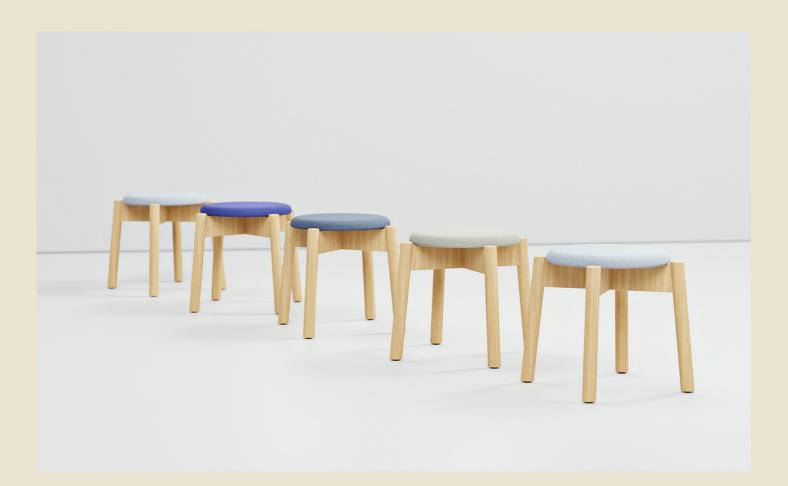

## Features

- Made in Australia
- Weight Rating: 120Kg
- Timber Frame
- Upholstered Seat Pad
- Stackable up to 5 high

## Finishes

- Timber Frame: Natural, Black or White Coated Ash
- Upholstery: Select from Burgtec house fabrics / leathers or fabric of your choice

|        |              | External (mm) |       |       |          |
|--------|--------------|---------------|-------|-------|----------|
| Code   | Description  | Height        | Width | Depth | Meterage |
| KOPPLA | Koppla Stool | 460           | 400   | 400   | 0.5      |