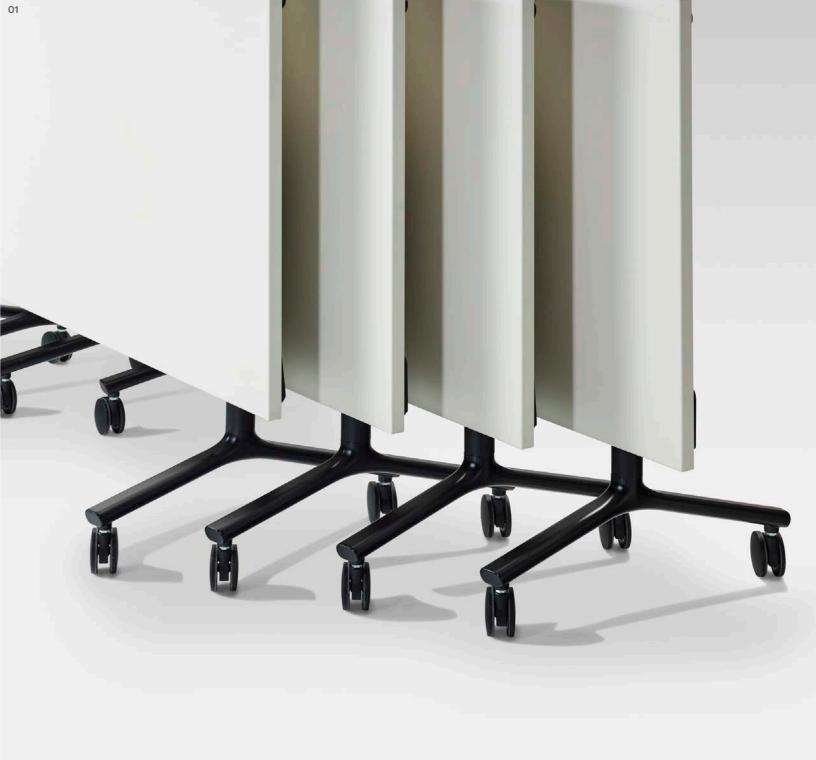

## **Folding Tables**

O1 Table Tops
Standard Dansk Maple
Laminate / White / Black
Melamine
Available in
25mm Square Edge

Edging Square Matching 2mm ABS Edging (worktop colour)

Oli Okidoki Folding Legs
White - Standard
Powdercoat Colours
Zanilla / Folie / Pink Salt
/ Nocturnelle / Minted
/ Scotland Sky / Green
Smoke / Axel / Blanc / Noir
/ Timber Ash