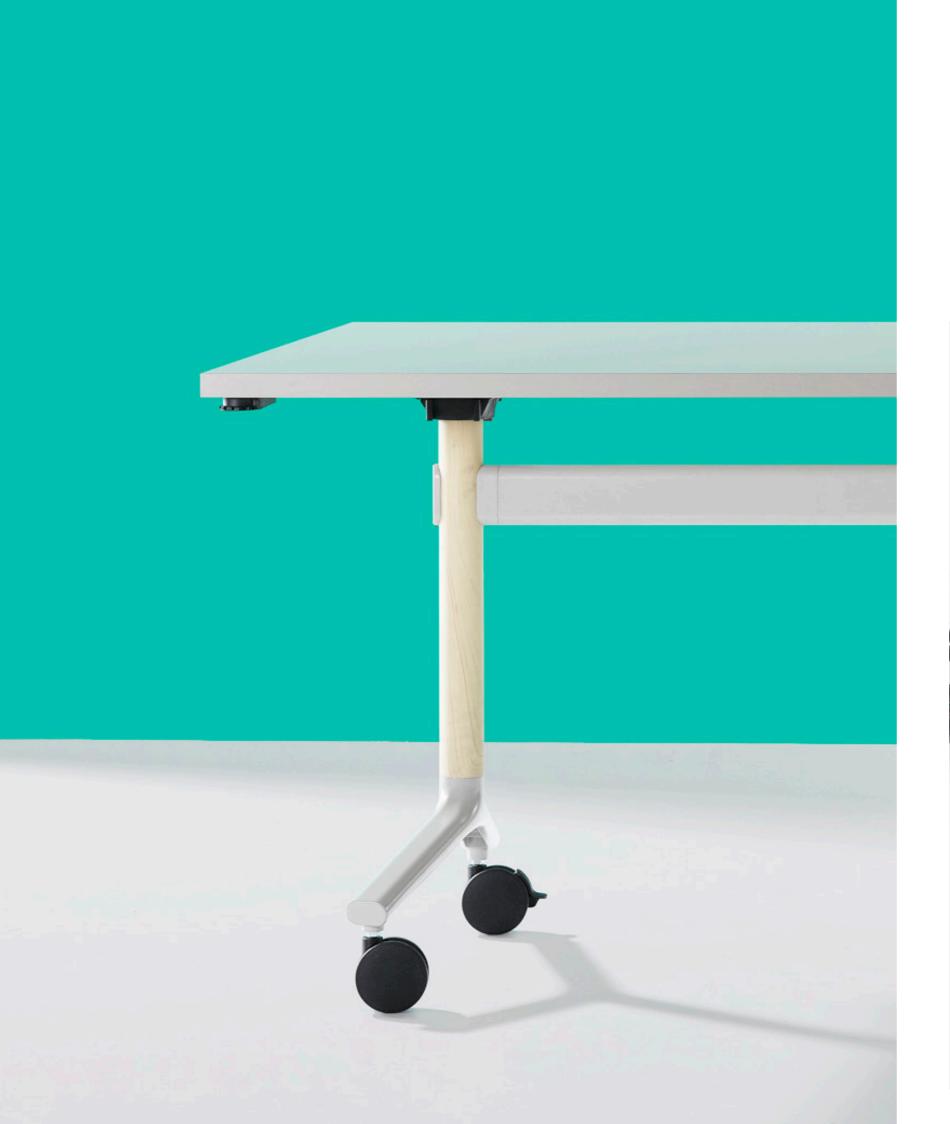

## **Folding Tables**

O1 Table Tops
Standard Dansk Maple
Laminate / White / Black
Melamine
Available in
25mm Square Edge

Edging Square Matching 2mm ABS Edging (worktop colour)

Oli Okidoki Folding Legs
White - Standard
Powdercoat Colours
Zanilla / Folie / Pink Salt
/ Nocturnelle / Minted
/ Scotland Sky / Green
Smoke / Axel / Blanc / Noir
/ Timber Ash