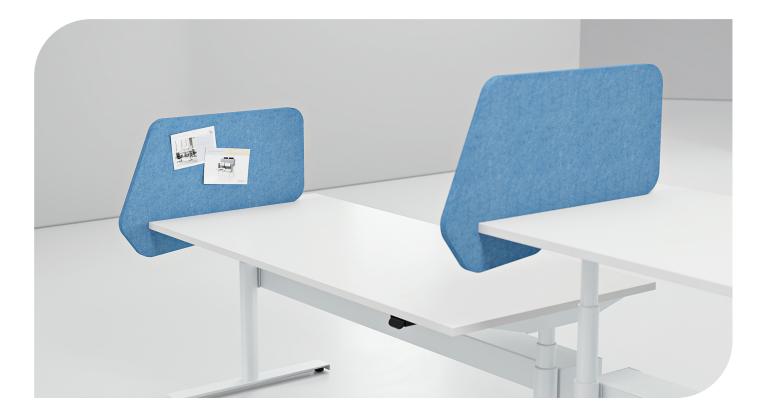

## SLIP-ON DIVIDER\_\_\_\_\_\_ burgtec.

#### Divide and conquer.

Slip on divider screens are a versatile and affordable solution to create private and functional workstations.

#### Features

- Made in Australia
- Available in 3 Shapes
- Compatible with 25mm Worktops