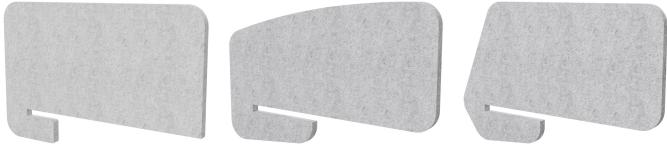

### Finishes

• Select from Burgtec house acoustics range

STANDARD

CURVE

EDGE